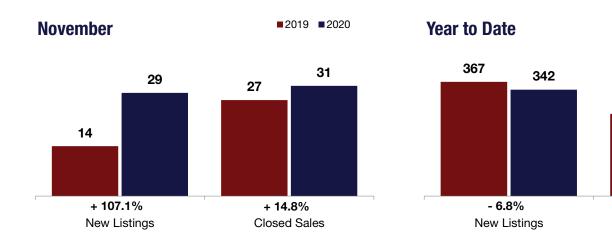

2019 2020

256

264

- 3.0%

**Closed Sales** 

## + 107.1% + 14.8% + 0.6%

| Glenville | Change in           | Change in           | Change in                 |
|-----------|---------------------|---------------------|---------------------------|
|           | <b>New Listings</b> | <b>Closed Sales</b> | <b>Median Sales Price</b> |
|           |                     |                     |                           |

|                                          | N         | November  |          | Year to Date |               |        |
|------------------------------------------|-----------|-----------|----------|--------------|---------------|--------|
|                                          | 2019      | 2020      | +/-      | 2019         | 2020          | +/-    |
| New Listings                             | 14        | 29        | + 107.1% | 367          | 342           | - 6.8% |
| Closed Sales                             | 27        | 31        | + 14.8%  | 264          | 256           | - 3.0% |
| Median Sales Price*                      | \$235,000 | \$236,500 | + 0.6%   | \$217,750    | \$225,000     | + 3.3% |
| Percent of Original List Price Received* | 93.8%     | 99.1%     | + 5.7%   | 96.1%        | <b>98.3</b> % | + 2.2% |
| Days on Market Until Sale                | 49        | 21        | - 56.3%  | 45           | 42            | - 6.8% |
| Inventory of Homes for Sale              | 83        | 51        | - 38.6%  |              |               |        |
| Months Supply of Inventory               | 3.6       | 1.9       | - 46.2%  |              |               |        |