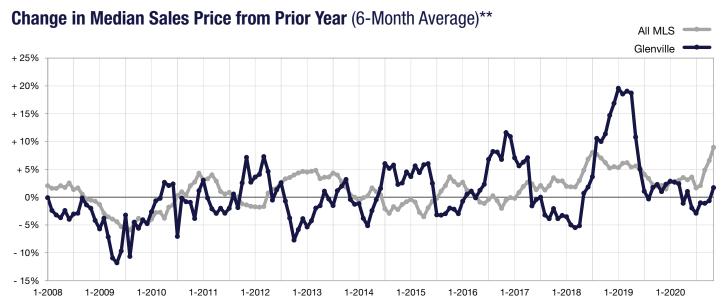

\* Does not account for seller concessions. | Activity for one month can sometimes look extreme due to small sample size.

\*\* Each dot represents the change in median sales price from the prior year using a 6-month weighted average. This means that each of the 6 months used in a dot are proportioned according to their share of sales during that period.