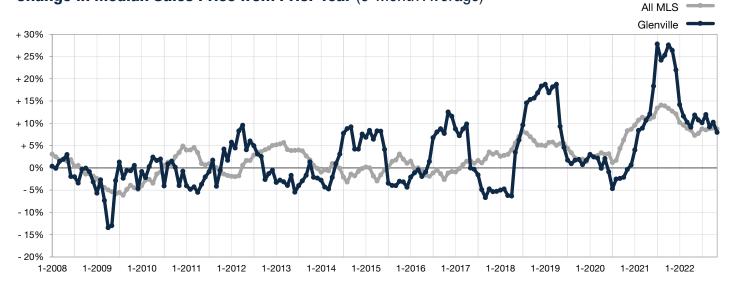

## Change in Median Sales Price from Prior Year (6-Month Average)\*\*

<sup>\*\*</sup> Each dot represents the change in median sales price from the prior year using a 6-month weighted average. This means that each of the 6 months used in a dot are proportioned according to their share of sales during that period.