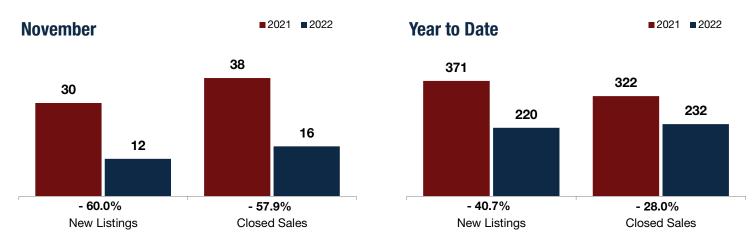

## **Glenville**

- 60.0%

**November** 

- 57.9%

+ 35.8%

Change in **New Listings** 

Change in **Closed Sales** 

Change in **Median Sales Price** 

**Year to Date** 

|           |           | 1-      | 1001 10 2010 |           |         |  |  |
|-----------|-----------|---------|--------------|-----------|---------|--|--|
| 2021      | 2022      | +/-     | 2021         | 2022      | +/-     |  |  |
| 30        | 12        | - 60.0% | 371          | 220       | - 40.7% |  |  |
| 38        | 16        | - 57.9% | 322          | 232       | - 28.0% |  |  |
| \$252.250 | \$342 500 | ⊥ 35 8% | \$260,000    | \$287 000 | ± 10 4% |  |  |

| New Listings                                                                                                                                                                                                                                                                                                                                                                                                                                                                                                                                                                                                                                                                                                                                                                                                                                                                                                                                                                                                                                                                                                                                                                                                                                                                                                                                                                                                                                                                                                                                                                                                                                                                                                                                                                                                                                                                                                                                                                                                                                                                                                                  |           | 12        | - 60.0% | 371       | 220       | - 40.7% |  |  |
|-------------------------------------------------------------------------------------------------------------------------------------------------------------------------------------------------------------------------------------------------------------------------------------------------------------------------------------------------------------------------------------------------------------------------------------------------------------------------------------------------------------------------------------------------------------------------------------------------------------------------------------------------------------------------------------------------------------------------------------------------------------------------------------------------------------------------------------------------------------------------------------------------------------------------------------------------------------------------------------------------------------------------------------------------------------------------------------------------------------------------------------------------------------------------------------------------------------------------------------------------------------------------------------------------------------------------------------------------------------------------------------------------------------------------------------------------------------------------------------------------------------------------------------------------------------------------------------------------------------------------------------------------------------------------------------------------------------------------------------------------------------------------------------------------------------------------------------------------------------------------------------------------------------------------------------------------------------------------------------------------------------------------------------------------------------------------------------------------------------------------------|-----------|-----------|---------|-----------|-----------|---------|--|--|
| Closed Sales                                                                                                                                                                                                                                                                                                                                                                                                                                                                                                                                                                                                                                                                                                                                                                                                                                                                                                                                                                                                                                                                                                                                                                                                                                                                                                                                                                                                                                                                                                                                                                                                                                                                                                                                                                                                                                                                                                                                                                                                                                                                                                                  |           | 16        | - 57.9% | 322       | 232       | - 28.0% |  |  |
| Median Sales Price*                                                                                                                                                                                                                                                                                                                                                                                                                                                                                                                                                                                                                                                                                                                                                                                                                                                                                                                                                                                                                                                                                                                                                                                                                                                                                                                                                                                                                                                                                                                                                                                                                                                                                                                                                                                                                                                                                                                                                                                                                                                                                                           | \$252,250 | \$342,500 | + 35.8% | \$260,000 | \$287,000 | + 10.4% |  |  |
| Percent of Original List Price Received*                                                                                                                                                                                                                                                                                                                                                                                                                                                                                                                                                                                                                                                                                                                                                                                                                                                                                                                                                                                                                                                                                                                                                                                                                                                                                                                                                                                                                                                                                                                                                                                                                                                                                                                                                                                                                                                                                                                                                                                                                                                                                      | 101.5%    | 103.1%    | + 1.6%  | 102.0%    | 101.2%    | - 0.8%  |  |  |
| Days on Market Until Sale                                                                                                                                                                                                                                                                                                                                                                                                                                                                                                                                                                                                                                                                                                                                                                                                                                                                                                                                                                                                                                                                                                                                                                                                                                                                                                                                                                                                                                                                                                                                                                                                                                                                                                                                                                                                                                                                                                                                                                                                                                                                                                     | 17        | 10        | - 38.6% | 26        | 25        | - 4.1%  |  |  |
| Inventory of Homes for Sale                                                                                                                                                                                                                                                                                                                                                                                                                                                                                                                                                                                                                                                                                                                                                                                                                                                                                                                                                                                                                                                                                                                                                                                                                                                                                                                                                                                                                                                                                                                                                                                                                                                                                                                                                                                                                                                                                                                                                                                                                                                                                                   | 54        | 17        | - 68.5% |           |           |         |  |  |
| Months Supply of Inventory                                                                                                                                                                                                                                                                                                                                                                                                                                                                                                                                                                                                                                                                                                                                                                                                                                                                                                                                                                                                                                                                                                                                                                                                                                                                                                                                                                                                                                                                                                                                                                                                                                                                                                                                                                                                                                                                                                                                                                                                                                                                                                    | 1.9       | 8.0       | - 54.8% |           |           |         |  |  |
| * December of the college appropriate of Asticity for the content of the content |           |           |         |           |           |         |  |  |