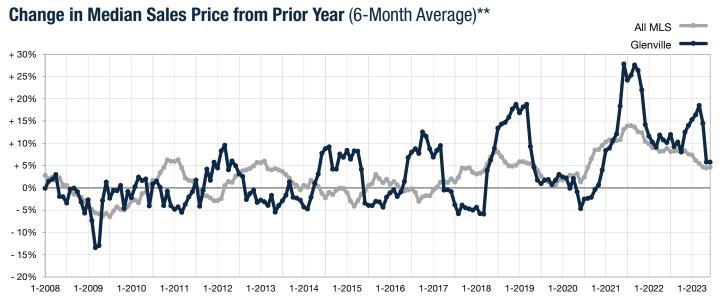

\* Does not account for seller concessions. | Activity for one month can sometimes look extreme due to small sample size.

+ 16.0% New Listings - **31.7%** Closed Sales

\*\* Each dot represents the change in median sales price from the prior year using a 6-month weighted average. This means that each of the 6 months used in a dot are proportioned according to their share of sales during that period.