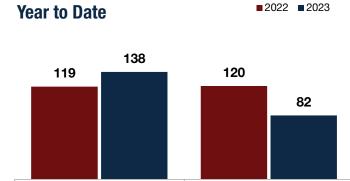

|                                          |           | June      |          |           | Year to Date |         |  |
|------------------------------------------|-----------|-----------|----------|-----------|--------------|---------|--|
|                                          | 2022      | 2023      | +/-      | 2022      | 2023         | +/-     |  |
| New Listings                             | 26        | 35        | + 34.6%  | 119       | 138          | + 16.0% |  |
| Closed Sales                             | 24        | 22        | - 8.3%   | 120       | 82           | - 31.7% |  |
| Median Sales Price*                      | \$291,450 | \$312,000 | + 7.1%   | \$270,000 | \$294,000    | + 8.9%  |  |
| Percent of Original List Price Received* | 107.8%    | 106.5%    | - 1.2%   | 100.9%    | 101.4%       | + 0.6%  |  |
| Days on Market Until Sale                | 7         | 16        | + 113.3% | 33        | 17           | - 47.3% |  |
| Inventory of Homes for Sale              | 32        | 16        | - 50.0%  |           |              |         |  |
| Months Supply of Inventory               | 1.4       | 0.8       | - 41.6%  |           |              |         |  |

\* Does not account for seller concessions. | Activity for one month can sometimes look extreme due to small sample size.

+ 16.0% New Listings - **31.7%** Closed Sales

\*\* Each dot represents the change in median sales price from the prior year using a 6-month weighted average. This means that each of the 6 months used in a dot are proportioned according to their share of sales during that period.