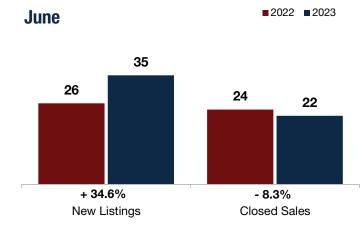

## Local Market Update – June 2023

G

A RESEARCH TOOL PROVIDED BY THE GREATER CAPITAL ASSOCIATION OF REALTORS®

|           | + 34.6%      | - 8.3%       | + 7.1%             |
|-----------|--------------|--------------|--------------------|
| المعينالم | Change in    | Change in    | Change in          |
| lenville  | New Listings | Closed Sales | Median Sales Price |

|                                          |           | June      |          |           | Year to Date |         |  |
|------------------------------------------|-----------|-----------|----------|-----------|--------------|---------|--|
|                                          | 2022      | 2023      | +/-      | 2022      | 2023         | +/-     |  |
| New Listings                             | 26        | 35        | + 34.6%  | 119       | 138          | + 16.0% |  |
| Closed Sales                             | 24        | 22        | - 8.3%   | 120       | 82           | - 31.7% |  |
| Median Sales Price*                      | \$291,450 | \$312,000 | + 7.1%   | \$270,000 | \$294,000    | + 8.9%  |  |
| Percent of Original List Price Received* | 107.8%    | 106.5%    | - 1.2%   | 100.9%    | 101.4%       | + 0.6%  |  |
| Days on Market Until Sale                | 7         | 16        | + 113.3% | 33        | 17           | - 47.3% |  |
| Inventory of Homes for Sale              | 32        | 16        | - 50.0%  |           |              |         |  |
| Months Supply of Inventory               | 1.4       | 0.8       | - 41.6%  |           |              |         |  |

\* Does not account for seller concessions. | Activity for one month can sometimes look extreme due to small sample size.

+ 16.0% New Listings - **31.7%** Closed Sales

\*\* Each dot represents the change in median sales price from the prior year using a 6-month weighted average. This means that each of the 6 months used in a dot are proportioned according to their share of sales during that period.