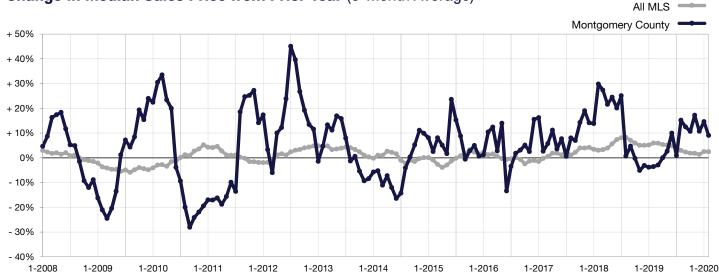

## **Change in Median Sales Price from Prior Year** (6-Month Average)\*\*

<sup>\*\*</sup> Each dot represents the change in median sales price from the prior year using a 6-month weighted average.

This means that each of the 6 months used in a dot are proportioned according to their share of sales during that period.