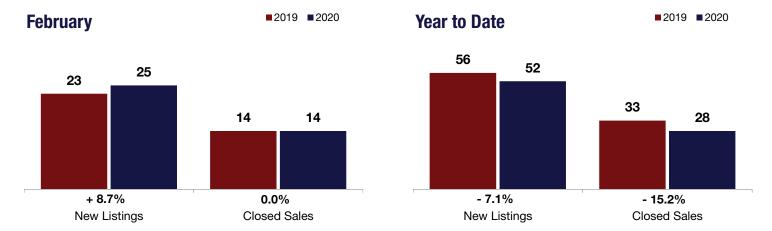

## **Local Market Update – February 2020**

A RESEARCH TOOL PROVIDED BY THE GREATER CAPITAL ASSOCIATION OF REALTORS®

**Year to Date** 

## Montgomery County

| + 8.7%       | 0.0%         | + 80.5%  Change in |  |  |
|--------------|--------------|--------------------|--|--|
| Change in    | Change in    |                    |  |  |
| New Listings | Closed Sales | Median Sales Price |  |  |

| . 0.0    |                                                    |                                                                    |                                                                                                                                                                                                               |                                                                                                                                                                                                                                                                                                                                                                            |                                                                                                                                                                                                                                                                                                                                                                                                                                                          |
|----------|----------------------------------------------------|--------------------------------------------------------------------|---------------------------------------------------------------------------------------------------------------------------------------------------------------------------------------------------------------|----------------------------------------------------------------------------------------------------------------------------------------------------------------------------------------------------------------------------------------------------------------------------------------------------------------------------------------------------------------------------|----------------------------------------------------------------------------------------------------------------------------------------------------------------------------------------------------------------------------------------------------------------------------------------------------------------------------------------------------------------------------------------------------------------------------------------------------------|
| 2019     | 2020                                               | +/-                                                                | 2019                                                                                                                                                                                                          | 2020                                                                                                                                                                                                                                                                                                                                                                       | +/-                                                                                                                                                                                                                                                                                                                                                                                                                                                      |
| 23       | 25                                                 | + 8.7%                                                             | 56                                                                                                                                                                                                            | 52                                                                                                                                                                                                                                                                                                                                                                         | - 7.1%                                                                                                                                                                                                                                                                                                                                                                                                                                                   |
| 14       | 14                                                 | 0.0%                                                               | 33                                                                                                                                                                                                            | 28                                                                                                                                                                                                                                                                                                                                                                         | - 15.2%                                                                                                                                                                                                                                                                                                                                                                                                                                                  |
| \$82,388 | \$148,750                                          | + 80.5%                                                            | \$93,085                                                                                                                                                                                                      | \$131,250                                                                                                                                                                                                                                                                                                                                                                  | + 41.0%                                                                                                                                                                                                                                                                                                                                                                                                                                                  |
| 90.8%    | 87.1%                                              | - 4.0%                                                             | 91.2%                                                                                                                                                                                                         | 86.3%                                                                                                                                                                                                                                                                                                                                                                      | - 5.4%                                                                                                                                                                                                                                                                                                                                                                                                                                                   |
| 86       | 93                                                 | + 8.6%                                                             | 82                                                                                                                                                                                                            | 85                                                                                                                                                                                                                                                                                                                                                                         | + 3.4%                                                                                                                                                                                                                                                                                                                                                                                                                                                   |
| 112      | 109                                                | - 2.7%                                                             |                                                                                                                                                                                                               |                                                                                                                                                                                                                                                                                                                                                                            |                                                                                                                                                                                                                                                                                                                                                                                                                                                          |
| 4.4      | 4.7                                                | + 5.3%                                                             |                                                                                                                                                                                                               |                                                                                                                                                                                                                                                                                                                                                                            |                                                                                                                                                                                                                                                                                                                                                                                                                                                          |
|          | 2019<br>23<br>14<br>\$82,388<br>90.8%<br>86<br>112 | 2019 2020 23 25 14 14 \$82,388 \$148,750 90.8% 87.1% 86 93 112 109 | 2019     2020     + / -       23     25     + 8.7%       14     14     0.0%       \$82,388     \$148,750     + 80.5%       90.8%     87.1%     - 4.0%       86     93     + 8.6%       112     109     - 2.7% | 2019         2020         + / -         2019           23         25         + 8.7%         56           14         14         0.0%         33           \$82,388         \$148,750         + 80.5%         \$93,085           90.8%         87.1%         - 4.0%         91.2%           86         93         + 8.6%         82           112         109         - 2.7% | 2019         2020         + / -         2019         2020           23         25         + 8.7%         56         52           14         14         0.0%         33         28           \$82,388         \$148,750         + 80.5%         \$93,085         \$131,250           90.8%         87.1%         - 4.0%         91.2%         86.3%           86         93         + 8.6%         82         85           112         109         - 2.7% |

**February** 

<sup>\*</sup> Does not account for seller concessions. | Activity for one month can sometimes look extreme due to small sample size.