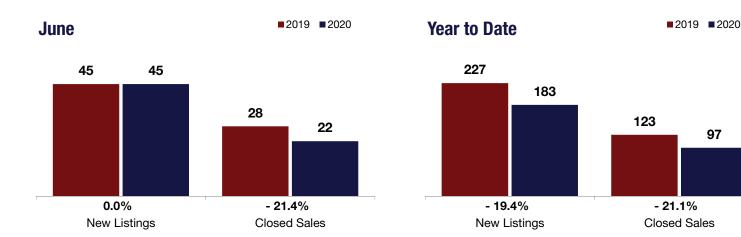

|                                  | %                               | - 21                                                  | .4%                                                                                                                 | + 41                                                                                                                                                       | .5%                                                                                                                                                                                              |
|----------------------------------|---------------------------------|-------------------------------------------------------|---------------------------------------------------------------------------------------------------------------------|------------------------------------------------------------------------------------------------------------------------------------------------------------|--------------------------------------------------------------------------------------------------------------------------------------------------------------------------------------------------|
| Change in<br><b>New Listings</b> |                                 | Change in<br>Closed Sales                             |                                                                                                                     | Change in<br>Median Sales Price                                                                                                                            |                                                                                                                                                                                                  |
| June                             |                                 |                                                       | Year to Date                                                                                                        |                                                                                                                                                            |                                                                                                                                                                                                  |
| 19                               | 2020                            | +/-                                                   | 2019                                                                                                                | 2020                                                                                                                                                       | +/-                                                                                                                                                                                              |
| 5                                | 45                              | 0.0%                                                  | 227                                                                                                                 | 183                                                                                                                                                        | - 19.4%                                                                                                                                                                                          |
| 8                                | 22                              | - 21.4%                                               | 123                                                                                                                 | 97                                                                                                                                                         | - 21.1%                                                                                                                                                                                          |
| 6,000                            | \$150,000                       | + 41.5%                                               | \$106,000                                                                                                           | \$125,000                                                                                                                                                  | + 17.9%                                                                                                                                                                                          |
| 3%                               | 91.1%                           | - 6.4%                                                | 92.3%                                                                                                               | 89.5%                                                                                                                                                      | - 3.1%                                                                                                                                                                                           |
| 5                                | 84                              | + 11.7%                                               | 82                                                                                                                  | 82                                                                                                                                                         | + 0.3%                                                                                                                                                                                           |
| 35                               | 117                             | - 13.3%                                               |                                                                                                                     |                                                                                                                                                            |                                                                                                                                                                                                  |
| .7                               | 5.3                             | - 7.1%                                                |                                                                                                                     |                                                                                                                                                            |                                                                                                                                                                                                  |
|                                  | 5<br>33<br>,000<br>3%<br>5<br>5 | 5 45   3 22   000 \$150,000   3% 91.1%   5 84   5 117 | 5 $45$ $0.0%$ $3$ $22$ $-21.4%$ $000$ $$150,000$ $+41.5%$ $3%$ $91.1%$ $-6.4%$ $5$ $84$ $+11.7%$ $5$ $117$ $-13.3%$ | 5 $45$ $0.0%$ $227$ $3$ $22$ $-21.4%$ $123$ $000$ $$150,000$ $+41.5%$ $$106,000$ $3%$ $91.1%$ $-6.4%$ $92.3%$ $5$ $84$ $+11.7%$ $82$ $5$ $117$ $-13.3%$ $$ | 5 $45$ $0.0%$ $227$ $183$ $3$ $22$ $-21.4%$ $123$ $97$ $000$ $$150,000$ $+41.5%$ $$106,000$ $$125,000$ $3%$ $91.1%$ $-6.4%$ $92.3%$ $89.5%$ $5$ $84$ $+11.7%$ $82$ $82$ $5$ $117$ $-13.3%$ $$ $$ |