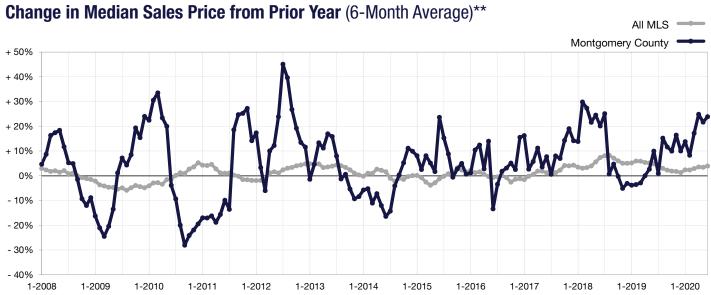

\* Does not account for seller concessions. | Activity for one month can sometimes look extreme due to small sample size.

\*\* Each dot represents the change in median sales price from the prior year using a 6-month weighted average. This means that each of the 6 months used in a dot are proportioned according to their share of sales during that period.