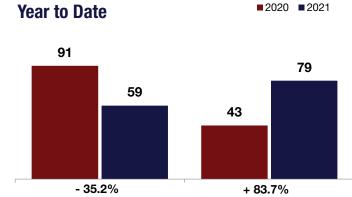

| Montgomery<br>County                     | - 30.8%<br>Change in<br>New Listings |           | + 46.7%<br>Change in<br>Closed Sales |           | - 20.9%<br>Change in<br>Median Sales Price |         |
|------------------------------------------|--------------------------------------|-----------|--------------------------------------|-----------|--------------------------------------------|---------|
|                                          |                                      |           |                                      |           |                                            |         |
|                                          | 2020                                 | 2021      | +/-                                  | 2020      | 2021                                       | +/-     |
|                                          | New Listings                         | 39        | 27                                   | - 30.8%   | 91                                         | 59      |
| Closed Sales                             | 15                                   | 22        | + 46.7%                              | 43        | 79                                         | + 83.7% |
| Median Sales Price*                      | \$175,000                            | \$138,500 | - 20.9%                              | \$137,500 | \$143,200                                  | + 4.1%  |
| Percent of Original List Price Received* | 95.6%                                | 89.8%     | - 6.0%                               | 89.6%     | 91.5%                                      | + 2.2%  |
| Days on Market Until Sale                | 45                                   | 86        | + 91.8%                              | 71        | 59                                         | - 16.8% |
| Inventory of Homes for Sale              | 126                                  | 55        | - 56.3%                              |           |                                            |         |
| Months Supply of Inventory               | 5.5                                  | 1.8       | - 67.3%                              |           |                                            |         |

\* Does not account for seller concessions. | Activity for one month can sometimes look extreme due to small sample size.

New Listings

\*\* Each dot represents the change in median sales price from the prior year using a 6-month weighted average. This means that each of the 6 months used in a dot are proportioned according to their share of sales during that period.

**Closed Sales**