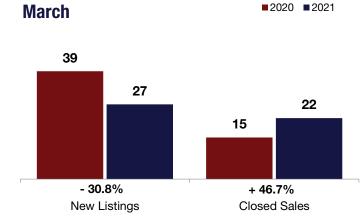

| Montgomery<br>County                     | - 30.8%<br>Change in<br>New Listings |           | + 46.7%<br>Change in<br>Closed Sales |           | - 20.9%<br>Change in<br>Median Sales Price |         |
|------------------------------------------|--------------------------------------|-----------|--------------------------------------|-----------|--------------------------------------------|---------|
|                                          |                                      |           |                                      |           |                                            |         |
|                                          | 2020                                 | 2021      | +/-                                  | 2020      | 2021                                       | +/-     |
|                                          | New Listings                         | 39        | 27                                   | - 30.8%   | 91                                         | 59      |
| Closed Sales                             | 15                                   | 22        | + 46.7%                              | 43        | 79                                         | + 83.7% |
| Median Sales Price*                      | \$175,000                            | \$138,500 | - 20.9%                              | \$137,500 | \$143,200                                  | + 4.1%  |
| Percent of Original List Price Received* | 95.6%                                | 89.8%     | - 6.0%                               | 89.6%     | 91.5%                                      | + 2.2%  |
| Days on Market Until Sale                | 45                                   | 86        | + 91.8%                              | 71        | 59                                         | - 16.8% |
| Inventory of Homes for Sale              | 126                                  | 55        | - 56.3%                              |           |                                            |         |
| Months Supply of Inventory               | 5.5                                  | 1.8       | - 67.3%                              |           |                                            |         |

\* Does not account for seller concessions. | Activity for one month can sometimes look extreme due to small sample size.

New Listings

\*\* Each dot represents the change in median sales price from the prior year using a 6-month weighted average. This means that each of the 6 months used in a dot are proportioned according to their share of sales during that period.

**Closed Sales**