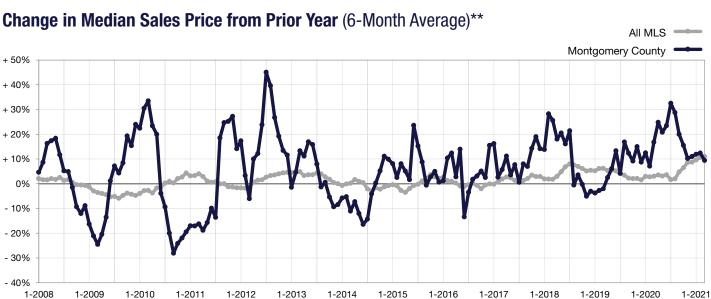

\* Does not account for seller concessions. | Activity for one month can sometimes look extreme due to small sample size.

New Listings

\*\* Each dot represents the change in median sales price from the prior year using a 6-month weighted average. This means that each of the 6 months used in a dot are proportioned according to their share of sales during that period.