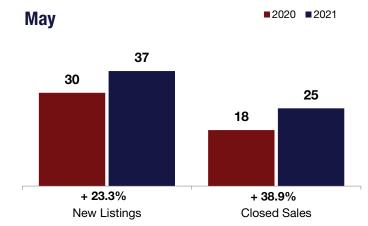

| Montgomery<br>County                     | + 23.3%<br>Change in<br>New Listings |           | + 38.9%<br>Change in<br>Closed Sales |           | + 27.3%<br>Change in<br>Median Sales Price |         |
|------------------------------------------|--------------------------------------|-----------|--------------------------------------|-----------|--------------------------------------------|---------|
|                                          |                                      |           |                                      |           |                                            |         |
|                                          |                                      | 2020      | 2021                                 | +/-       | 2020                                       | 2021    |
| New Listings                             | 30                                   | 37        | + 23.3%                              | 138       | 133                                        | - 3.6%  |
| Closed Sales                             | 18                                   | 25        | + 38.9%                              | 76        | 137                                        | + 80.3% |
| Median Sales Price*                      | \$117,850                            | \$150,000 | + 27.3%                              | \$124,700 | \$148,400                                  | + 19.0% |
| Percent of Original List Price Received* | 90.3%                                | 94.3%     | + 4.4%                               | 89.1%     | <b>92.5</b> %                              | + 3.9%  |
| Days on Market Until Sale                | 105                                  | 58        | - 45.0%                              | 81        | 63                                         | - 22.9% |
| Inventory of Homes for Sale              | 115                                  | 49        | - 57.4%                              |           |                                            |         |
| Months Supply of Inventory               | 5.5                                  | 1.5       | - 72.7%                              |           |                                            |         |