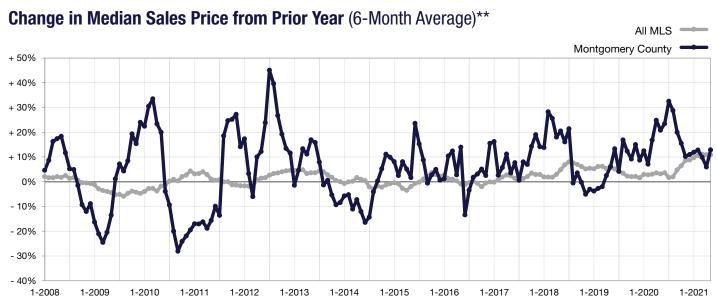

\* Does not account for seller concessions. | Activity for one month can sometimes look extreme due to small sample size.

\*\* Each dot represents the change in median sales price from the prior year using a 6-month weighted average. This means that each of the 6 months used in a dot are proportioned according to their share of sales during that period.