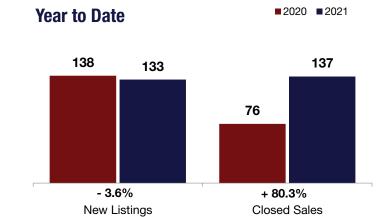

| Montgomery<br>County                     | + 23.3%<br>Change in<br>New Listings |           | + 38.9%<br>Change in<br>Closed Sales |           | + 27.3%<br>Change in<br>Median Sales Price |         |
|------------------------------------------|--------------------------------------|-----------|--------------------------------------|-----------|--------------------------------------------|---------|
|                                          |                                      |           |                                      |           |                                            |         |
|                                          |                                      | 2020      | 2021                                 | +/-       | 2020                                       | 2021    |
| New Listings                             | 30                                   | 37        | + 23.3%                              | 138       | 133                                        | - 3.6%  |
| Closed Sales                             | 18                                   | 25        | + 38.9%                              | 76        | 137                                        | + 80.3% |
| Median Sales Price*                      | \$117,850                            | \$150,000 | + 27.3%                              | \$124,700 | \$148,400                                  | + 19.0% |
| Percent of Original List Price Received* | 90.3%                                | 94.3%     | + 4.4%                               | 89.1%     | <b>92.5</b> %                              | + 3.9%  |
| Days on Market Until Sale                | 105                                  | 58        | - 45.0%                              | 81        | 63                                         | - 22.9% |
| Inventory of Homes for Sale              | 115                                  | 49        | - 57.4%                              |           |                                            |         |
| Months Supply of Inventory               | 5.5                                  | 1.5       | - 72.7%                              |           |                                            |         |