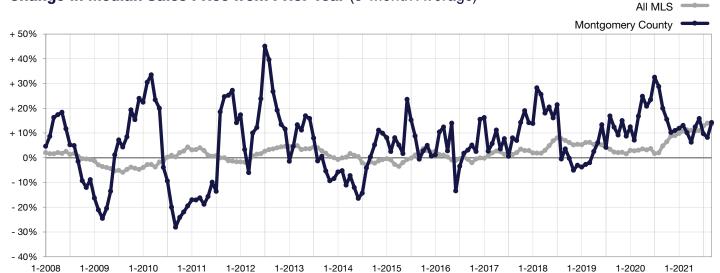

## **Change in Median Sales Price from Prior Year** (6-Month Average)\*\*

<sup>\*\*</sup> Each dot represents the change in median sales price from the prior year using a 6-month weighted average.

This means that each of the 6 months used in a dot are proportioned according to their share of sales during that period.