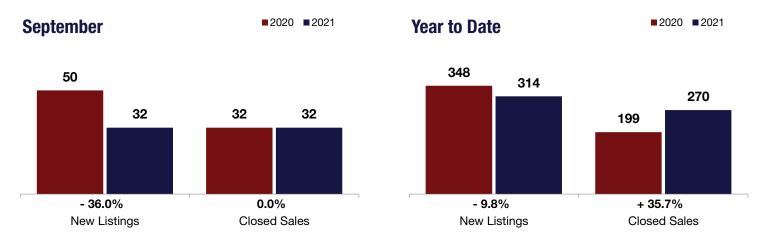

## Montgomery County

| - 36.0%      | 0.0%         | + 28.2%            |  |  |
|--------------|--------------|--------------------|--|--|
| Change in    | Change in    | Change in          |  |  |
| New Listings | Closed Sales | Median Sales Price |  |  |

|                                          |           | •         |         |           |           |         |
|------------------------------------------|-----------|-----------|---------|-----------|-----------|---------|
|                                          | 2020      | 2021      | +/-     | 2020      | 2021      | +/-     |
| New Listings                             | 50        | 32        | - 36.0% | 348       | 314       | - 9.8%  |
| Closed Sales                             | 32        | 32        | 0.0%    | 199       | 270       | + 35.7% |
| Median Sales Price*                      | \$145,000 | \$185,825 | + 28.2% | \$137,280 | \$160,000 | + 16.6% |
| Percent of Original List Price Received* | 97.0%     | 98.5%     | + 1.6%  | 92.7%     | 96.1%     | + 3.6%  |
| Days on Market Until Sale                | 36        | 22        | - 39.9% | 69        | 51        | - 26.6% |
| Inventory of Homes for Sale              | 111       | 72        | - 35.1% |           |           |         |
| Months Supply of Inventory               | 4.0       | 2.4       | - 40.7% |           |           |         |

September

<sup>\*</sup> Does not account for seller concessions. | Activity for one month can sometimes look extreme due to small sample size.