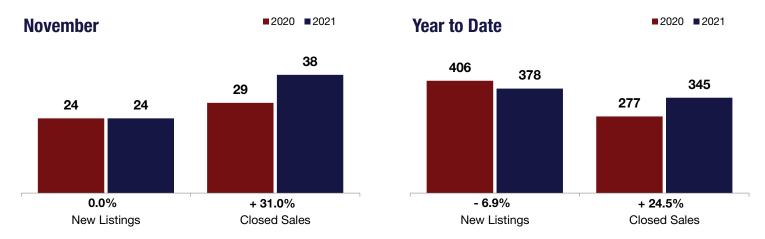

## Montgomery County

| 0.0%         | + 31.0%      | + 23.4%  Change in |  |  |
|--------------|--------------|--------------------|--|--|
| Change in    | Change in    |                    |  |  |
| New Listings | Closed Sales | Median Sales Price |  |  |

|                                          |           |           |         | roun to butto |           |         |
|------------------------------------------|-----------|-----------|---------|---------------|-----------|---------|
|                                          | 2020      | 2021      | +/-     | 2020          | 2021      | +/-     |
| New Listings                             | 24        | 24        | 0.0%    | 406           | 378       | - 6.9%  |
| Closed Sales                             | 29        | 38        | + 31.0% | 277           | 345       | + 24.5% |
| Median Sales Price*                      | \$130,295 | \$160,750 | + 23.4% | \$134,900     | \$162,700 | + 20.6% |
| Percent of Original List Price Received* | 93.0%     | 93.5%     | + 0.6%  | 93.3%         | 95.9%     | + 2.9%  |
| Days on Market Until Sale                | 50        | 32        | - 36.5% | 65            | 47        | - 28.6% |
| Inventory of Homes for Sale              | 84        | 66        | - 21.4% |               |           |         |
| Months Supply of Inventory               | 2.8       | 2.3       | - 20.1% |               |           |         |

**November** 

<sup>\*</sup> Does not account for seller concessions. | Activity for one month can sometimes look extreme due to small sample size.