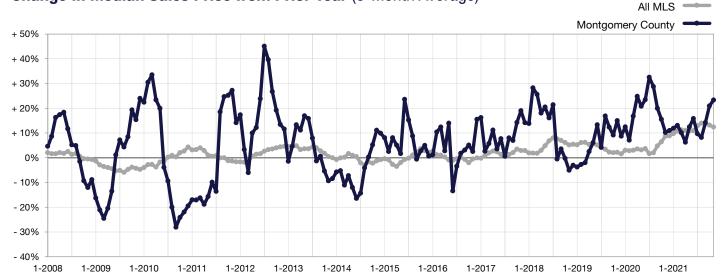

## Change in Median Sales Price from Prior Year (6-Month Average)\*\*

<sup>\*\*</sup> Each dot represents the change in median sales price from the prior year using a 6-month weighted average.

This means that each of the 6 months used in a dot are proportioned according to their share of sales during that period.