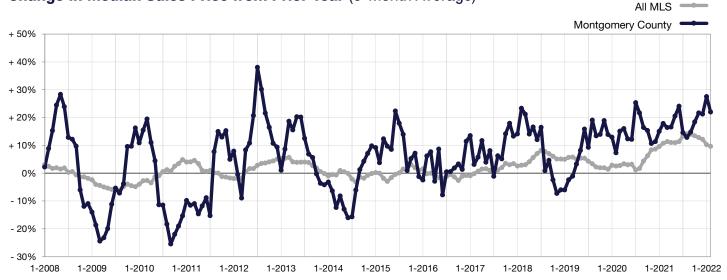

## Change in Median Sales Price from Prior Year (6-Month Average)\*\*

<sup>\*\*</sup> Each dot represents the change in median sales price from the prior year using a 6-month weighted average.

This means that each of the 6 months used in a dot are proportioned according to their share of sales during that period.