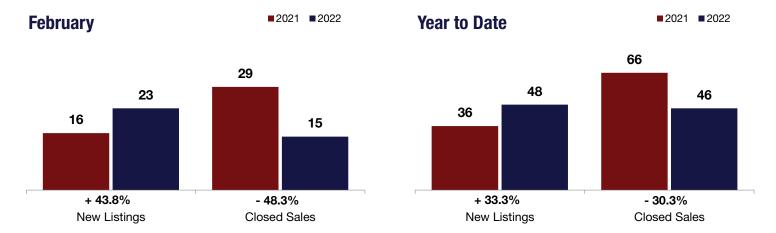

## Montgomery County

| + 43.8%      | - 48.3%      | - 8.2%             |  |  |
|--------------|--------------|--------------------|--|--|
| Change in    | Change in    | Change in          |  |  |
| New Listings | Closed Sales | Median Sales Price |  |  |

|                                          | •         |           |         |           |           |         |
|------------------------------------------|-----------|-----------|---------|-----------|-----------|---------|
|                                          | 2021      | 2022      | +/-     | 2021      | 2022      | +/-     |
| New Listings                             | 16        | 23        | + 43.8% | 36        | 48        | + 33.3% |
| Closed Sales                             | 29        | 15        | - 48.3% | 66        | 46        | - 30.3% |
| Median Sales Price*                      | \$158,000 | \$145,000 | - 8.2%  | \$156,000 | \$131,150 | - 15.9% |
| Percent of Original List Price Received* | 91.1%     | 95.7%     | + 5.0%  | 92.3%     | 95.6%     | + 3.6%  |
| Days on Market Until Sale                | 62        | 110       | + 77.3% | 57        | 60        | + 3.7%  |
| Inventory of Homes for Sale              | 81        | 63        | - 22.2% |           |           |         |
| Months Supply of Inventory               | 2.4       | 1.9       | - 20.4% |           |           |         |

**February** 

<sup>\*</sup> Does not account for seller concessions. | Activity for one month can sometimes look extreme due to small sample size.