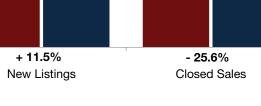

## Local Market Update – April 2022

A RESEARCH TOOL PROVIDED BY THE GREATER CAPITAL ASSOCIATION OF REALTORS®

| - 15      | - 15.8%<br>Change in<br>New Listings                        |                                                                                                                                  | - 40.5%<br>Change in<br>Closed Sales                                                                                                                                                                                 |                                                                                                                                                                                                                                                                   | + 25.0%<br>Change in<br>Median Sales Price                                                                                                                                                                                                                                                                                                  |  |
|-----------|-------------------------------------------------------------|----------------------------------------------------------------------------------------------------------------------------------|----------------------------------------------------------------------------------------------------------------------------------------------------------------------------------------------------------------------|-------------------------------------------------------------------------------------------------------------------------------------------------------------------------------------------------------------------------------------------------------------------|---------------------------------------------------------------------------------------------------------------------------------------------------------------------------------------------------------------------------------------------------------------------------------------------------------------------------------------------|--|
|           |                                                             |                                                                                                                                  |                                                                                                                                                                                                                      |                                                                                                                                                                                                                                                                   |                                                                                                                                                                                                                                                                                                                                             |  |
|           | April                                                       |                                                                                                                                  |                                                                                                                                                                                                                      | Year to Date                                                                                                                                                                                                                                                      |                                                                                                                                                                                                                                                                                                                                             |  |
| 2021      | 2022                                                        | +/-                                                                                                                              | 2021                                                                                                                                                                                                                 | 2022                                                                                                                                                                                                                                                              | +/-                                                                                                                                                                                                                                                                                                                                         |  |
| 38        | 32                                                          | - 15.8%                                                                                                                          | 104                                                                                                                                                                                                                  | 116                                                                                                                                                                                                                                                               | + 11.5%                                                                                                                                                                                                                                                                                                                                     |  |
| 37        | 22                                                          | - 40.5%                                                                                                                          | 129                                                                                                                                                                                                                  | 96                                                                                                                                                                                                                                                                | - 25.6%                                                                                                                                                                                                                                                                                                                                     |  |
| \$132,000 | \$164,974                                                   | + 25.0%                                                                                                                          | \$147,000                                                                                                                                                                                                            | \$159,059                                                                                                                                                                                                                                                         | + 8.2%                                                                                                                                                                                                                                                                                                                                      |  |
| 93.8%     | 97.5%                                                       | + 3.9%                                                                                                                           | 92.1%                                                                                                                                                                                                                | <b>96.1</b> %                                                                                                                                                                                                                                                     | + 4.4%                                                                                                                                                                                                                                                                                                                                      |  |
| 72        | 43                                                          | - 40.2%                                                                                                                          | 69                                                                                                                                                                                                                   | 48                                                                                                                                                                                                                                                                | - 30.7%                                                                                                                                                                                                                                                                                                                                     |  |
| 67        | 47                                                          | - 29.9%                                                                                                                          |                                                                                                                                                                                                                      |                                                                                                                                                                                                                                                                   |                                                                                                                                                                                                                                                                                                                                             |  |
| 1.8       | 1.5                                                         | - 18.0%                                                                                                                          |                                                                                                                                                                                                                      |                                                                                                                                                                                                                                                                   |                                                                                                                                                                                                                                                                                                                                             |  |
|           | Char<br>New L<br>38<br>37<br>\$132,000<br>93.8%<br>72<br>67 | Change in    New Listings    April    2021  2022    38  32    37  22    \$132,000  \$164,974    93.8%  97.5%    72  43    67  47 | Change in<br>New Listings  Char<br>Closed    April  Closed    2021  2022  + / -    38  32  - 15.8%    37  22  - 40.5%    \$132,000  \$164,974  + 25.0%    93.8%  97.5%  + 3.9%    72  43  - 40.2%    67  47  - 29.9% | Change in<br>New Listings  Change in<br>Closed Sales    April  Ye    2021  2022  + / -  2021    38  32  - 15.8%  104    37  22  - 40.5%  129    \$132,000  \$164,974  + 25.0%  \$147,000    93.8%  97.5%  + 3.9%  92.1%    72  43  - 40.2%  69    67  47  - 29.9% | Change in<br>New Listings  Change in<br>Closed Sales  Change in<br>Median Sales    April  Year to Date    2021  2022  + / -  2021  2022    38  32  - 15.8%  104  116    37  22  - 40.5%  129  96    \$132,000  \$164,974  + 25.0%  \$147,000  \$159,059    93.8%  97.5%  + 3.9%  92.1%  96.1%    72  43  - 40.2%  69  48    67  47  - 29.9% |  |