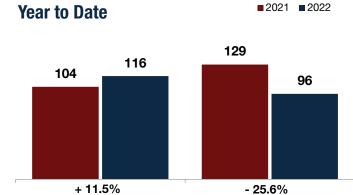

## Local Market Update – April 2022

A RESEARCH TOOL PROVIDED BY THE GREATER CAPITAL ASSOCIATION OF REALTORS®

| - 15      | - 15.8%<br>Change in<br>New Listings                        |                                                                                                                                  | - 40.5%<br>Change in<br>Closed Sales                                                                                                                                                                                 |                                                                                                                                                                                                                                                                   | + 25.0%<br>Change in<br>Median Sales Price                                                                                                                                                                                                                                                                                                  |  |
|-----------|-------------------------------------------------------------|----------------------------------------------------------------------------------------------------------------------------------|----------------------------------------------------------------------------------------------------------------------------------------------------------------------------------------------------------------------|-------------------------------------------------------------------------------------------------------------------------------------------------------------------------------------------------------------------------------------------------------------------|---------------------------------------------------------------------------------------------------------------------------------------------------------------------------------------------------------------------------------------------------------------------------------------------------------------------------------------------|--|
|           |                                                             |                                                                                                                                  |                                                                                                                                                                                                                      |                                                                                                                                                                                                                                                                   |                                                                                                                                                                                                                                                                                                                                             |  |
|           | April                                                       |                                                                                                                                  |                                                                                                                                                                                                                      | Year to Date                                                                                                                                                                                                                                                      |                                                                                                                                                                                                                                                                                                                                             |  |
| 2021      | 2022                                                        | +/-                                                                                                                              | 2021                                                                                                                                                                                                                 | 2022                                                                                                                                                                                                                                                              | +/-                                                                                                                                                                                                                                                                                                                                         |  |
| 38        | 32                                                          | - 15.8%                                                                                                                          | 104                                                                                                                                                                                                                  | 116                                                                                                                                                                                                                                                               | + 11.5%                                                                                                                                                                                                                                                                                                                                     |  |
| 37        | 22                                                          | - 40.5%                                                                                                                          | 129                                                                                                                                                                                                                  | 96                                                                                                                                                                                                                                                                | - 25.6%                                                                                                                                                                                                                                                                                                                                     |  |
| \$132,000 | \$164,974                                                   | + 25.0%                                                                                                                          | \$147,000                                                                                                                                                                                                            | \$159,059                                                                                                                                                                                                                                                         | + 8.2%                                                                                                                                                                                                                                                                                                                                      |  |
| 93.8%     | 97.5%                                                       | + 3.9%                                                                                                                           | 92.1%                                                                                                                                                                                                                | <b>96.1</b> %                                                                                                                                                                                                                                                     | + 4.4%                                                                                                                                                                                                                                                                                                                                      |  |
| 72        | 43                                                          | - 40.2%                                                                                                                          | 69                                                                                                                                                                                                                   | 48                                                                                                                                                                                                                                                                | - 30.7%                                                                                                                                                                                                                                                                                                                                     |  |
| 67        | 47                                                          | - 29.9%                                                                                                                          |                                                                                                                                                                                                                      |                                                                                                                                                                                                                                                                   |                                                                                                                                                                                                                                                                                                                                             |  |
| 1.8       | 1.5                                                         | - 18.0%                                                                                                                          |                                                                                                                                                                                                                      |                                                                                                                                                                                                                                                                   |                                                                                                                                                                                                                                                                                                                                             |  |
|           | Char<br>New L<br>38<br>37<br>\$132,000<br>93.8%<br>72<br>67 | Change in    New Listings    April    2021  2022    38  32    37  22    \$132,000  \$164,974    93.8%  97.5%    72  43    67  47 | Change in<br>New Listings  Char<br>Closed    April  Closed    2021  2022  + / -    38  32  - 15.8%    37  22  - 40.5%    \$132,000  \$164,974  + 25.0%    93.8%  97.5%  + 3.9%    72  43  - 40.2%    67  47  - 29.9% | Change in<br>New Listings  Change in<br>Closed Sales    April  Ye    2021  2022  + / -  2021    38  32  - 15.8%  104    37  22  - 40.5%  129    \$132,000  \$164,974  + 25.0%  \$147,000    93.8%  97.5%  + 3.9%  92.1%    72  43  - 40.2%  69    67  47  - 29.9% | Change in<br>New Listings  Change in<br>Closed Sales  Change in<br>Median Sales    April  Year to Date    2021  2022  + / -  2021  2022    38  32  - 15.8%  104  116    37  22  - 40.5%  129  96    \$132,000  \$164,974  + 25.0%  \$147,000  \$159,059    93.8%  97.5%  + 3.9%  92.1%  96.1%    72  43  - 40.2%  69  48    67  47  - 29.9% |  |