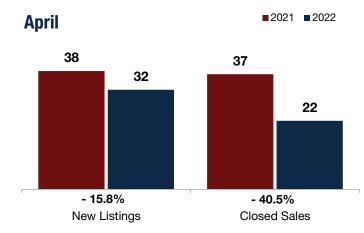

## Local Market Update – April 2022

A RESEARCH TOOL PROVIDED BY THE GREATER CAPITAL ASSOCIATION OF REALTORS®

| - 15      | - 15.8%<br>Change in<br>New Listings                        |                                                                                                                                  | - 40.5%<br>Change in<br>Closed Sales                                                                                                                                                                                 |                                                                                                                                                                                                                                                                   | + 25.0%<br>Change in<br>Median Sales Price                                                                                                                                                                                                                                                                                                  |  |
|-----------|-------------------------------------------------------------|----------------------------------------------------------------------------------------------------------------------------------|----------------------------------------------------------------------------------------------------------------------------------------------------------------------------------------------------------------------|-------------------------------------------------------------------------------------------------------------------------------------------------------------------------------------------------------------------------------------------------------------------|---------------------------------------------------------------------------------------------------------------------------------------------------------------------------------------------------------------------------------------------------------------------------------------------------------------------------------------------|--|
|           |                                                             |                                                                                                                                  |                                                                                                                                                                                                                      |                                                                                                                                                                                                                                                                   |                                                                                                                                                                                                                                                                                                                                             |  |
|           | April                                                       |                                                                                                                                  |                                                                                                                                                                                                                      | Year to Date                                                                                                                                                                                                                                                      |                                                                                                                                                                                                                                                                                                                                             |  |
| 2021      | 2022                                                        | +/-                                                                                                                              | 2021                                                                                                                                                                                                                 | 2022                                                                                                                                                                                                                                                              | +/-                                                                                                                                                                                                                                                                                                                                         |  |
| 38        | 32                                                          | - 15.8%                                                                                                                          | 104                                                                                                                                                                                                                  | 116                                                                                                                                                                                                                                                               | + 11.5%                                                                                                                                                                                                                                                                                                                                     |  |
| 37        | 22                                                          | - 40.5%                                                                                                                          | 129                                                                                                                                                                                                                  | 96                                                                                                                                                                                                                                                                | - 25.6%                                                                                                                                                                                                                                                                                                                                     |  |
| \$132,000 | \$164,974                                                   | + 25.0%                                                                                                                          | \$147,000                                                                                                                                                                                                            | \$159,059                                                                                                                                                                                                                                                         | + 8.2%                                                                                                                                                                                                                                                                                                                                      |  |
| 93.8%     | 97.5%                                                       | + 3.9%                                                                                                                           | 92.1%                                                                                                                                                                                                                | <b>96.1</b> %                                                                                                                                                                                                                                                     | + 4.4%                                                                                                                                                                                                                                                                                                                                      |  |
| 72        | 43                                                          | - 40.2%                                                                                                                          | 69                                                                                                                                                                                                                   | 48                                                                                                                                                                                                                                                                | - 30.7%                                                                                                                                                                                                                                                                                                                                     |  |
| 67        | 47                                                          | - 29.9%                                                                                                                          |                                                                                                                                                                                                                      |                                                                                                                                                                                                                                                                   |                                                                                                                                                                                                                                                                                                                                             |  |
| 1.8       | 1.5                                                         | - 18.0%                                                                                                                          |                                                                                                                                                                                                                      |                                                                                                                                                                                                                                                                   |                                                                                                                                                                                                                                                                                                                                             |  |
|           | Char<br>New L<br>38<br>37<br>\$132,000<br>93.8%<br>72<br>67 | Change in    New Listings    April    2021  2022    38  32    37  22    \$132,000  \$164,974    93.8%  97.5%    72  43    67  47 | Change in<br>New Listings  Char<br>Closed    April  Closed    2021  2022  + / -    38  32  - 15.8%    37  22  - 40.5%    \$132,000  \$164,974  + 25.0%    93.8%  97.5%  + 3.9%    72  43  - 40.2%    67  47  - 29.9% | Change in<br>New Listings  Change in<br>Closed Sales    April  Ye    2021  2022  + / -  2021    38  32  - 15.8%  104    37  22  - 40.5%  129    \$132,000  \$164,974  + 25.0%  \$147,000    93.8%  97.5%  + 3.9%  92.1%    72  43  - 40.2%  69    67  47  - 29.9% | Change in<br>New Listings  Change in<br>Closed Sales  Change in<br>Median Sales    April  Year to Date    2021  2022  + / -  2021  2022    38  32  - 15.8%  104  116    37  22  - 40.5%  129  96    \$132,000  \$164,974  + 25.0%  \$147,000  \$159,059    93.8%  97.5%  + 3.9%  92.1%  96.1%    72  43  - 40.2%  69  48    67  47  - 29.9% |  |