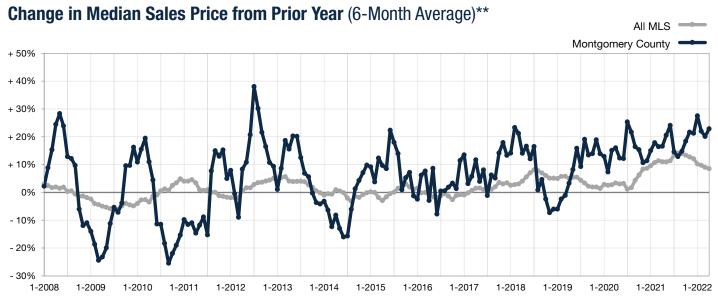

\* Does not account for seller concessions. | Activity for one month can sometimes look extreme due to small sample size.

\*\* Each dot represents the change in median sales price from the prior year using a 6-month weighted average. This means that each of the 6 months used in a dot are proportioned according to their share of sales during that period.