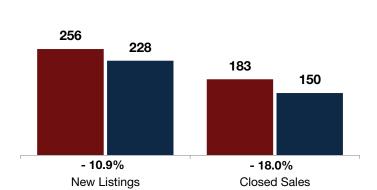

Change in **Median Sales Price** 

■2022 ■2023

**Year to Date** 

| July      |                                            |                                                                                                                                    | roar to Dato                                                                                                                                                                                                      |                                                                                                                                                                                                                                                                           |                                                                                                                                                                                                                                                                                                                                   |
|-----------|--------------------------------------------|------------------------------------------------------------------------------------------------------------------------------------|-------------------------------------------------------------------------------------------------------------------------------------------------------------------------------------------------------------------|---------------------------------------------------------------------------------------------------------------------------------------------------------------------------------------------------------------------------------------------------------------------------|-----------------------------------------------------------------------------------------------------------------------------------------------------------------------------------------------------------------------------------------------------------------------------------------------------------------------------------|
| 2022      | 2023                                       | +/-                                                                                                                                | 2022                                                                                                                                                                                                              | 2023                                                                                                                                                                                                                                                                      | +/-                                                                                                                                                                                                                                                                                                                               |
| 32        | 46                                         | + 43.8%                                                                                                                            | 256                                                                                                                                                                                                               | 228                                                                                                                                                                                                                                                                       | - 10.9%                                                                                                                                                                                                                                                                                                                           |
| 30        | 19                                         | - 36.7%                                                                                                                            | 183                                                                                                                                                                                                               | 150                                                                                                                                                                                                                                                                       | - 18.0%                                                                                                                                                                                                                                                                                                                           |
| \$175,500 | \$220,000                                  | + 25.4%                                                                                                                            | \$170,380                                                                                                                                                                                                         | \$175,000                                                                                                                                                                                                                                                                 | + 2.7%                                                                                                                                                                                                                                                                                                                            |
| 99.1%     | 102.1%                                     | + 3.0%                                                                                                                             | 97.1%                                                                                                                                                                                                             | 95.3%                                                                                                                                                                                                                                                                     | - 1.8%                                                                                                                                                                                                                                                                                                                            |
| 32        | 31                                         | - 0.6%                                                                                                                             | 44                                                                                                                                                                                                                | 48                                                                                                                                                                                                                                                                        | + 7.9%                                                                                                                                                                                                                                                                                                                            |
| 77        | 70                                         | - 9.1%                                                                                                                             |                                                                                                                                                                                                                   |                                                                                                                                                                                                                                                                           |                                                                                                                                                                                                                                                                                                                                   |
| 2.7       | 2.6                                        | - 1.7%                                                                                                                             |                                                                                                                                                                                                                   |                                                                                                                                                                                                                                                                           |                                                                                                                                                                                                                                                                                                                                   |
|           | 32<br>30<br>\$175,500<br>99.1%<br>32<br>77 | 2022     2023       32     46       30     19       \$175,500     \$220,000       99.1%     102.1%       32     31       77     70 | 2022     2023     + / -       32     46     + 43.8%       30     19     - 36.7%       \$175,500     \$220,000     + 25.4%       99.1%     102.1%     + 3.0%       32     31     - 0.6%       77     70     - 9.1% | 2022     2023     + / -     2022       32     46     + 43.8%     256       30     19     - 36.7%     183       \$175,500     \$220,000     + 25.4%     \$170,380       99.1%     102.1%     + 3.0%     97.1%       32     31     - 0.6%     44       77     70     - 9.1% | 2022     2023     + / -     2022     2023       32     46     + 43.8%     256     228       30     19     - 36.7%     183     150       \$175,500     \$220,000     + 25.4%     \$170,380     \$175,000       99.1%     102.1%     + 3.0%     97.1%     95.3%       32     31     - 0.6%     44     48       77     70     - 9.1% |