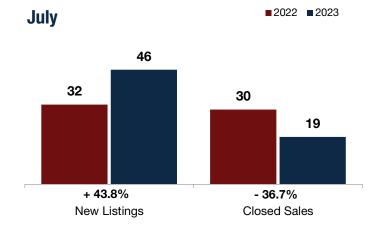

## Montgomery County

+ 43.8%

- 36.7%

+ 25.4%

Change in **New Listings** 

July

**Year to Date** 

Change in Closed Sales

Change in **Median Sales Price** 

■2022 ■2023

**Year to Date** 

| July      |                                            |                                                                                                                                    | roar to Dato                                                                                                                                                                                                      |                                                                                                                                                                                                                                                                           |                                                                                                                                                                                                                                                                                                                                   |
|-----------|--------------------------------------------|------------------------------------------------------------------------------------------------------------------------------------|-------------------------------------------------------------------------------------------------------------------------------------------------------------------------------------------------------------------|---------------------------------------------------------------------------------------------------------------------------------------------------------------------------------------------------------------------------------------------------------------------------|-----------------------------------------------------------------------------------------------------------------------------------------------------------------------------------------------------------------------------------------------------------------------------------------------------------------------------------|
| 2022      | 2023                                       | +/-                                                                                                                                | 2022                                                                                                                                                                                                              | 2023                                                                                                                                                                                                                                                                      | +/-                                                                                                                                                                                                                                                                                                                               |
| 32        | 46                                         | + 43.8%                                                                                                                            | 256                                                                                                                                                                                                               | 228                                                                                                                                                                                                                                                                       | - 10.9%                                                                                                                                                                                                                                                                                                                           |
| 30        | 19                                         | - 36.7%                                                                                                                            | 183                                                                                                                                                                                                               | 150                                                                                                                                                                                                                                                                       | - 18.0%                                                                                                                                                                                                                                                                                                                           |
| \$175,500 | \$220,000                                  | + 25.4%                                                                                                                            | \$170,380                                                                                                                                                                                                         | \$175,000                                                                                                                                                                                                                                                                 | + 2.7%                                                                                                                                                                                                                                                                                                                            |
| 99.1%     | 102.1%                                     | + 3.0%                                                                                                                             | 97.1%                                                                                                                                                                                                             | 95.3%                                                                                                                                                                                                                                                                     | - 1.8%                                                                                                                                                                                                                                                                                                                            |
| 32        | 31                                         | - 0.6%                                                                                                                             | 44                                                                                                                                                                                                                | 48                                                                                                                                                                                                                                                                        | + 7.9%                                                                                                                                                                                                                                                                                                                            |
| 77        | 70                                         | - 9.1%                                                                                                                             |                                                                                                                                                                                                                   |                                                                                                                                                                                                                                                                           |                                                                                                                                                                                                                                                                                                                                   |
| 2.7       | 2.6                                        | - 1.7%                                                                                                                             |                                                                                                                                                                                                                   |                                                                                                                                                                                                                                                                           |                                                                                                                                                                                                                                                                                                                                   |
|           | 32<br>30<br>\$175,500<br>99.1%<br>32<br>77 | 2022     2023       32     46       30     19       \$175,500     \$220,000       99.1%     102.1%       32     31       77     70 | 2022     2023     + / -       32     46     + 43.8%       30     19     - 36.7%       \$175,500     \$220,000     + 25.4%       99.1%     102.1%     + 3.0%       32     31     - 0.6%       77     70     - 9.1% | 2022     2023     + / -     2022       32     46     + 43.8%     256       30     19     - 36.7%     183       \$175,500     \$220,000     + 25.4%     \$170,380       99.1%     102.1%     + 3.0%     97.1%       32     31     - 0.6%     44       77     70     - 9.1% | 2022     2023     + / -     2022     2023       32     46     + 43.8%     256     228       30     19     - 36.7%     183     150       \$175,500     \$220,000     + 25.4%     \$170,380     \$175,000       99.1%     102.1%     + 3.0%     97.1%     95.3%       32     31     - 0.6%     44     48       77     70     - 9.1% |