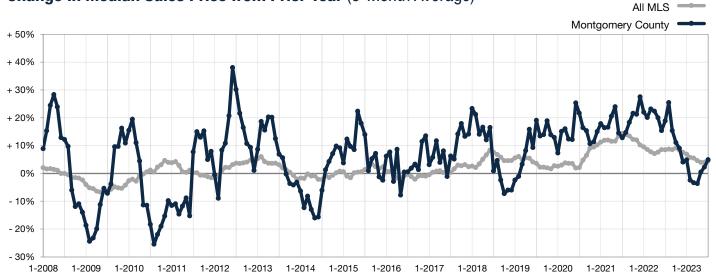

## Change in Median Sales Price from Prior Year (6-Month Average)\*\*

<sup>\*\*</sup> Each dot represents the change in median sales price from the prior year using a 6-month weighted average.

This means that each of the 6 months used in a dot are proportioned according to their share of sales during that period.