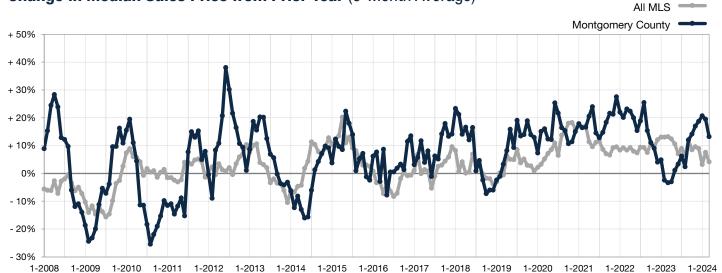

## Change in Median Sales Price from Prior Year (6-Month Average)\*\*

<sup>\*\*</sup> Each dot represents the change in median sales price from the prior year using a 6-month weighted average.

This means that each of the 6 months used in a dot are proportioned according to their share of sales during that period.