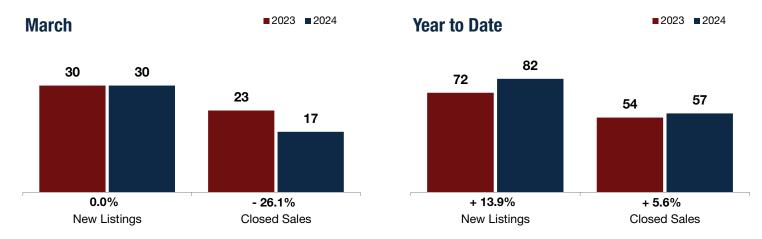

## Montgomery County

0.0% - 26.1%

6.1% + 0.3%

**Year to Date** 

Change in New Listings

March

Change in Closed Sales

Change in Median Sales Price

|                                          | ina. on   |           |         | . oa. to Date |           |         |
|------------------------------------------|-----------|-----------|---------|---------------|-----------|---------|
|                                          | 2023      | 2024      | +/-     | 2023          | 2024      | +/-     |
| New Listings                             | 30        | 30        | 0.0%    | 72            | 82        | + 13.9% |
| Closed Sales                             | 23        | 17        | - 26.1% | 54            | 57        | + 5.6%  |
| Median Sales Price*                      | \$172,500 | \$173,000 | + 0.3%  | \$175,000     | \$162,500 | - 7.1%  |
| Percent of Original List Price Received* | 94.9%     | 93.9%     | - 1.0%  | 94.7%         | 92.2%     | - 2.6%  |
| Days on Market Until Sale                | 45        | 53        | + 16.9% | 52            | 56        | + 7.7%  |
| Inventory of Homes for Sale              | 59        | 52        | - 11.9% |               |           |         |
| Months Supply of Inventory               | 2.2       | 1.9       | - 14.0% |               |           |         |
| Months Supply of Inventory               | 2.2       | 1.9       | - 14.0% |               |           |         |