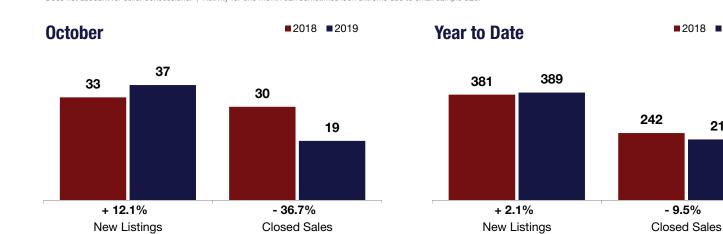

2018 2019

219

- 9.5%

| Montgomery<br>County                     | + 12.1%<br>Change in<br>New Listings |           | - 36.7%<br>Change in<br>Closed Sales |           | + 35.5%<br>Change in<br>Median Sales Price |         |
|------------------------------------------|--------------------------------------|-----------|--------------------------------------|-----------|--------------------------------------------|---------|
|                                          |                                      |           |                                      |           |                                            |         |
|                                          |                                      | 2018      | 2019                                 | +/-       | 2018                                       | 2019    |
| New Listings                             | 33                                   | 37        | + 12.1%                              | 381       | 389                                        | + 2.1%  |
| Closed Sales                             | 30                                   | 19        | - 36.7%                              | 242       | 219                                        | - 9.5%  |
| Median Sales Price*                      | \$107,000                            | \$145,000 | + 35.5%                              | \$105,000 | \$121,750                                  | + 16.0% |
| Percent of Original List Price Received* | 93.8%                                | 91.0%     | - 2.9%                               | 91.4%     | 92.4%                                      | + 1.1%  |
| Days on Market Until Sale                | 52                                   | 61        | + 15.9%                              | 77        | 71                                         | - 8.6%  |
| Inventory of Homes for Sale              | 125                                  | 128       | + 2.4%                               |           |                                            |         |