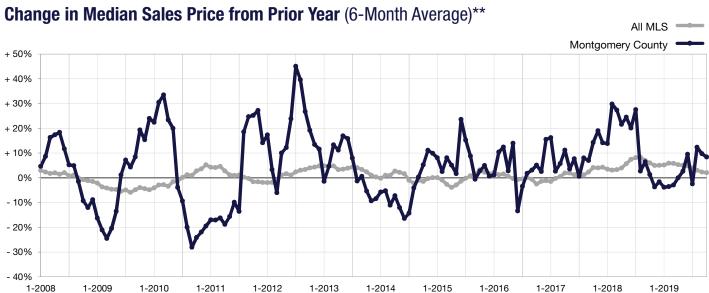

5.1

5.3

+ 4.9%

Months Supply of Inventory \* Does not account for seller concessions. | Activity for one month can sometimes look extreme due to small sample size.

\*\* Each dot represents the change in median sales price from the prior year using a 6-month weighted average. This means that each of the 6 months used in a dot are proportioned according to their share of sales during that period.