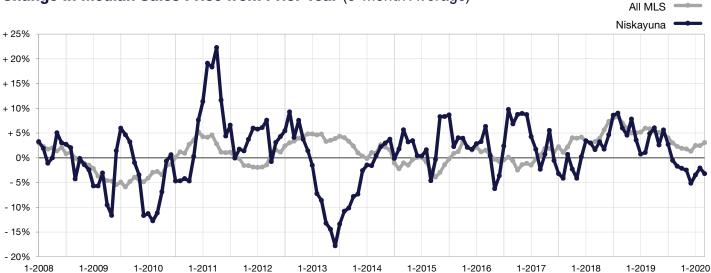

## **Change in Median Sales Price from Prior Year** (6-Month Average)\*\*

<sup>\*\*</sup> Each dot represents the change in median sales price from the prior year using a 6-month weighted average.

This means that each of the 6 months used in a dot are proportioned according to their share of sales during that period.