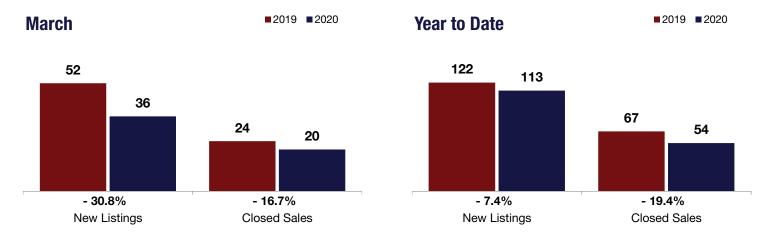

## Niskayuna

**- 30.8% - 16.7%** 

+ 8.4%

Change in New Listings

March

Change in Closed Sales

Change in Median Sales Price

Year to Date

| iviai oii |                                             |                                                                                                                                    | rour to Buto                                                                                                                                                                                                       |                                                                                                                                                                                                                                                                                                                                                                                   |                                                                                                                                                                                                                                                                                                                                                                                                                                                                  |
|-----------|---------------------------------------------|------------------------------------------------------------------------------------------------------------------------------------|--------------------------------------------------------------------------------------------------------------------------------------------------------------------------------------------------------------------|-----------------------------------------------------------------------------------------------------------------------------------------------------------------------------------------------------------------------------------------------------------------------------------------------------------------------------------------------------------------------------------|------------------------------------------------------------------------------------------------------------------------------------------------------------------------------------------------------------------------------------------------------------------------------------------------------------------------------------------------------------------------------------------------------------------------------------------------------------------|
| 2019      | 2020                                        | +/-                                                                                                                                | 2019                                                                                                                                                                                                               | 2020                                                                                                                                                                                                                                                                                                                                                                              | +/-                                                                                                                                                                                                                                                                                                                                                                                                                                                              |
| 52        | 36                                          | - 30.8%                                                                                                                            | 122                                                                                                                                                                                                                | 113                                                                                                                                                                                                                                                                                                                                                                               | - 7.4%                                                                                                                                                                                                                                                                                                                                                                                                                                                           |
| 24        | 20                                          | - 16.7%                                                                                                                            | 67                                                                                                                                                                                                                 | 54                                                                                                                                                                                                                                                                                                                                                                                | - 19.4%                                                                                                                                                                                                                                                                                                                                                                                                                                                          |
| \$239,950 | \$260,000                                   | + 8.4%                                                                                                                             | \$250,000                                                                                                                                                                                                          | \$269,000                                                                                                                                                                                                                                                                                                                                                                         | + 7.6%                                                                                                                                                                                                                                                                                                                                                                                                                                                           |
| 92.7%     | 97.2%                                       | + 4.9%                                                                                                                             | 93.6%                                                                                                                                                                                                              | 94.8%                                                                                                                                                                                                                                                                                                                                                                             | + 1.3%                                                                                                                                                                                                                                                                                                                                                                                                                                                           |
| 59        | 51                                          | - 14.4%                                                                                                                            | 64                                                                                                                                                                                                                 | 57                                                                                                                                                                                                                                                                                                                                                                                | - 10.3%                                                                                                                                                                                                                                                                                                                                                                                                                                                          |
| 107       | 88                                          | - 17.8%                                                                                                                            |                                                                                                                                                                                                                    |                                                                                                                                                                                                                                                                                                                                                                                   |                                                                                                                                                                                                                                                                                                                                                                                                                                                                  |
| 3.3       | 2.9                                         | - 13.5%                                                                                                                            |                                                                                                                                                                                                                    |                                                                                                                                                                                                                                                                                                                                                                                   |                                                                                                                                                                                                                                                                                                                                                                                                                                                                  |
|           | 52<br>24<br>\$239,950<br>92.7%<br>59<br>107 | 2019     2020       52     36       24     20       \$239,950     \$260,000       92.7%     97.2%       59     51       107     88 | 2019     2020     + / -       52     36     - 30.8%       24     20     - 16.7%       \$239,950     \$260,000     + 8.4%       92.7%     97.2%     + 4.9%       59     51     - 14.4%       107     88     - 17.8% | 2019         2020         + / -         2019           52         36         - 30.8%         122           24         20         - 16.7%         67           \$239,950         \$260,000         + 8.4%         \$250,000           92.7%         97.2%         + 4.9%         93.6%           59         51         - 14.4%         64           107         88         - 17.8% | 2019         2020         + / -         2019         2020           52         36         - 30.8%         122         113           24         20         - 16.7%         67         54           \$239,950         \$260,000         + 8.4%         \$250,000         \$269,000           92.7%         97.2%         + 4.9%         93.6%         94.8%           59         51         - 14.4%         64         57           107         88         - 17.8% |

<sup>\*</sup> Does not account for seller concessions. | Activity for one month can sometimes look extreme due to small sample size.