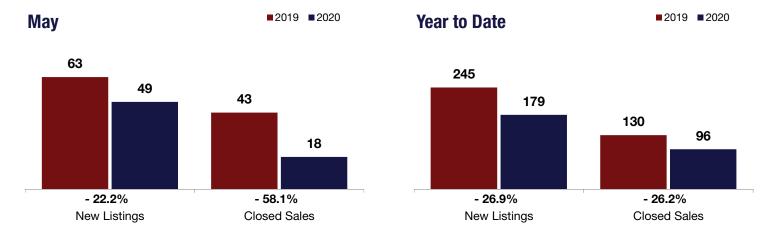

## Niskayuna

- 22.2% - 58.1%

+ 5.7%

Change in New Listings

May

Change in Closed Sales

Change in Median Sales Price

Year to Date

| iviay     |                                             |                                                                    | rour to Buto                                                                                                                                                                                                       |                                                                                                                                                                                                                                                                                                                                                                                    |                                                                                                                                                                                                                                                                                                                                                                                                                                                                   |
|-----------|---------------------------------------------|--------------------------------------------------------------------|--------------------------------------------------------------------------------------------------------------------------------------------------------------------------------------------------------------------|------------------------------------------------------------------------------------------------------------------------------------------------------------------------------------------------------------------------------------------------------------------------------------------------------------------------------------------------------------------------------------|-------------------------------------------------------------------------------------------------------------------------------------------------------------------------------------------------------------------------------------------------------------------------------------------------------------------------------------------------------------------------------------------------------------------------------------------------------------------|
| 2019      | 2020                                        | +/-                                                                | 2019                                                                                                                                                                                                               | 2020                                                                                                                                                                                                                                                                                                                                                                               | +/-                                                                                                                                                                                                                                                                                                                                                                                                                                                               |
| 63        | 49                                          | - 22.2%                                                            | 245                                                                                                                                                                                                                | 179                                                                                                                                                                                                                                                                                                                                                                                | - 26.9%                                                                                                                                                                                                                                                                                                                                                                                                                                                           |
| 43        | 18                                          | - 58.1%                                                            | 130                                                                                                                                                                                                                | 96                                                                                                                                                                                                                                                                                                                                                                                 | - 26.2%                                                                                                                                                                                                                                                                                                                                                                                                                                                           |
| \$265,000 | \$280,045                                   | + 5.7%                                                             | \$249,450                                                                                                                                                                                                          | \$267,500                                                                                                                                                                                                                                                                                                                                                                          | + 7.2%                                                                                                                                                                                                                                                                                                                                                                                                                                                            |
| 94.2%     | 96.1%                                       | + 2.1%                                                             | 94.1%                                                                                                                                                                                                              | 95.6%                                                                                                                                                                                                                                                                                                                                                                              | + 1.6%                                                                                                                                                                                                                                                                                                                                                                                                                                                            |
| 47        | 39                                          | - 15.7%                                                            | 57                                                                                                                                                                                                                 | 48                                                                                                                                                                                                                                                                                                                                                                                 | - 15.6%                                                                                                                                                                                                                                                                                                                                                                                                                                                           |
| 127       | 87                                          | - 31.5%                                                            |                                                                                                                                                                                                                    |                                                                                                                                                                                                                                                                                                                                                                                    |                                                                                                                                                                                                                                                                                                                                                                                                                                                                   |
| 4.1       | 3.1                                         | - 23.5%                                                            |                                                                                                                                                                                                                    |                                                                                                                                                                                                                                                                                                                                                                                    |                                                                                                                                                                                                                                                                                                                                                                                                                                                                   |
|           | 63<br>43<br>\$265,000<br>94.2%<br>47<br>127 | 2019 2020 63 49 43 18 \$265,000 \$280,045 94.2% 96.1% 47 39 127 87 | 2019     2020     + / -       63     49     - 22.2%       43     18     - 58.1%       \$265,000     \$280,045     + 5.7%       94.2%     96.1%     + 2.1%       47     39     - 15.7%       127     87     - 31.5% | 2019         2020         + / -         2019           63         49         - 22.2%         245           43         18         - 58.1%         130           \$265,000         \$280,045         + 5.7%         \$249,450           94.2%         96.1%         + 2.1%         94.1%           47         39         - 15.7%         57           127         87         - 31.5% | 2019         2020         + / -         2019         2020           63         49         - 22.2%         245         179           43         18         - 58.1%         130         96           \$265,000         \$280,045         + 5.7%         \$249,450         \$267,500           94.2%         96.1%         + 2.1%         94.1%         95.6%           47         39         - 15.7%         57         48           127         87         - 31.5% |

<sup>\*</sup> Does not account for seller concessions. | Activity for one month can sometimes look extreme due to small sample size.