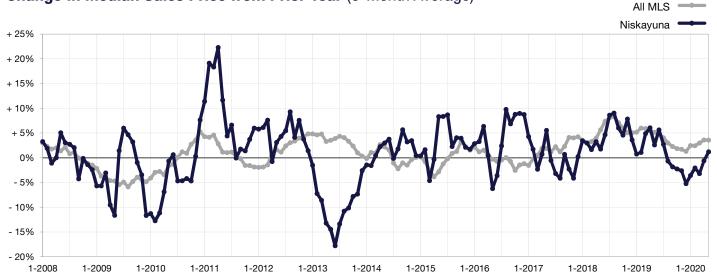

## **Change in Median Sales Price from Prior Year** (6-Month Average)\*\*

<sup>\*\*</sup> Each dot represents the change in median sales price from the prior year using a 6-month weighted average.

This means that each of the 6 months used in a dot are proportioned according to their share of sales during that period.