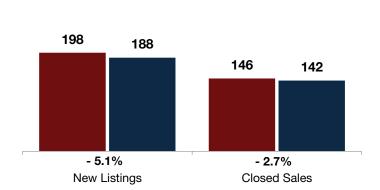

Change in Closed Sales

Change in Median Sales Price

■2022 ■2023

Vear to Date

## Niskayuna

|           | July                                       |                                                                                      |                                                                                                                                                                                                                   | real to Date                                                                                                                                                                                                                                                               |                                                                                                                                                                                                                                                                                                                                     |  |
|-----------|--------------------------------------------|--------------------------------------------------------------------------------------|-------------------------------------------------------------------------------------------------------------------------------------------------------------------------------------------------------------------|----------------------------------------------------------------------------------------------------------------------------------------------------------------------------------------------------------------------------------------------------------------------------|-------------------------------------------------------------------------------------------------------------------------------------------------------------------------------------------------------------------------------------------------------------------------------------------------------------------------------------|--|
| 2022      | 2023                                       | +/-                                                                                  | 2022                                                                                                                                                                                                              | 2023                                                                                                                                                                                                                                                                       | +/-                                                                                                                                                                                                                                                                                                                                 |  |
| 45        | 34                                         | - 24.4%                                                                              | 198                                                                                                                                                                                                               | 188                                                                                                                                                                                                                                                                        | - 5.1%                                                                                                                                                                                                                                                                                                                              |  |
| 23        | 25                                         | + 8.7%                                                                               | 146                                                                                                                                                                                                               | 142                                                                                                                                                                                                                                                                        | - 2.7%                                                                                                                                                                                                                                                                                                                              |  |
| \$388,000 | \$375,000                                  | - 3.4%                                                                               | \$348,500                                                                                                                                                                                                         | \$350,000                                                                                                                                                                                                                                                                  | + 0.4%                                                                                                                                                                                                                                                                                                                              |  |
| 102.8%    | 104.2%                                     | + 1.4%                                                                               | 103.1%                                                                                                                                                                                                            | 102.4%                                                                                                                                                                                                                                                                     | - 0.7%                                                                                                                                                                                                                                                                                                                              |  |
| 8         | 13                                         | + 57.2%                                                                              | 23                                                                                                                                                                                                                | 20                                                                                                                                                                                                                                                                         | - 14.7%                                                                                                                                                                                                                                                                                                                             |  |
| 40        | 30                                         | - 25.0%                                                                              |                                                                                                                                                                                                                   |                                                                                                                                                                                                                                                                            |                                                                                                                                                                                                                                                                                                                                     |  |
| 1.4       | 1.3                                        | - 11.4%                                                                              |                                                                                                                                                                                                                   |                                                                                                                                                                                                                                                                            |                                                                                                                                                                                                                                                                                                                                     |  |
|           | 45<br>23<br>\$388,000<br>102.8%<br>8<br>40 | 2022 2023<br>45 34<br>23 25<br>\$388,000 \$375,000<br>102.8% 104.2%<br>8 13<br>40 30 | 2022     2023     + / -       45     34     - 24.4%       23     25     + 8.7%       \$388,000     \$375,000     - 3.4%       102.8%     104.2%     + 1.4%       8     13     + 57.2%       40     30     - 25.0% | 2022     2023     + / -     2022       45     34     - 24.4%     198       23     25     + 8.7%     146       \$388,000     \$375,000     - 3.4%     \$348,500       102.8%     104.2%     + 1.4%     103.1%       8     13     + 57.2%     23       40     30     - 25.0% | 2022     2023     + / -     2022     2023       45     34     - 24.4%     198     188       23     25     + 8.7%     146     142       \$388,000     \$375,000     - 3.4%     \$348,500     \$350,000       102.8%     104.2%     + 1.4%     103.1%     102.4%       8     13     + 57.2%     23     20       40     30     - 25.0% |  |