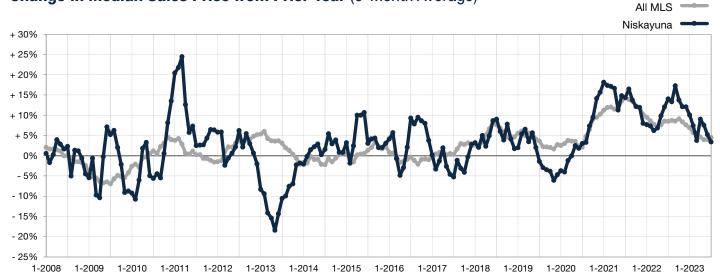

## **Change in Median Sales Price from Prior Year** (6-Month Average)\*\*

<sup>\*\*</sup> Each dot represents the change in median sales price from the prior year using a 6-month weighted average.

This means that each of the 6 months used in a dot are proportioned according to their share of sales during that period.