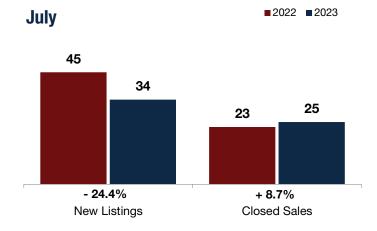

## Local Market Update - July 2023

A RESEARCH TOOL PROVIDED BY THE GREATER CAPITAL ASSOCIATION OF REALTORS®

- 24.4%

+ 8.7%

- 3.4%

Change in New Listings

Lidy

**Year to Date** 

## Niskayuna

|           | July                                       |                                                                                      |                                                                                                                                                                                                                   | real to Date                                                                                                                                                                                                                                                               |                                                                                                                                                                                                                                                                                                                                     |  |
|-----------|--------------------------------------------|--------------------------------------------------------------------------------------|-------------------------------------------------------------------------------------------------------------------------------------------------------------------------------------------------------------------|----------------------------------------------------------------------------------------------------------------------------------------------------------------------------------------------------------------------------------------------------------------------------|-------------------------------------------------------------------------------------------------------------------------------------------------------------------------------------------------------------------------------------------------------------------------------------------------------------------------------------|--|
| 2022      | 2023                                       | +/-                                                                                  | 2022                                                                                                                                                                                                              | 2023                                                                                                                                                                                                                                                                       | +/-                                                                                                                                                                                                                                                                                                                                 |  |
| 45        | 34                                         | - 24.4%                                                                              | 198                                                                                                                                                                                                               | 188                                                                                                                                                                                                                                                                        | - 5.1%                                                                                                                                                                                                                                                                                                                              |  |
| 23        | 25                                         | + 8.7%                                                                               | 146                                                                                                                                                                                                               | 142                                                                                                                                                                                                                                                                        | - 2.7%                                                                                                                                                                                                                                                                                                                              |  |
| \$388,000 | \$375,000                                  | - 3.4%                                                                               | \$348,500                                                                                                                                                                                                         | \$350,000                                                                                                                                                                                                                                                                  | + 0.4%                                                                                                                                                                                                                                                                                                                              |  |
| 102.8%    | 104.2%                                     | + 1.4%                                                                               | 103.1%                                                                                                                                                                                                            | 102.4%                                                                                                                                                                                                                                                                     | - 0.7%                                                                                                                                                                                                                                                                                                                              |  |
| 8         | 13                                         | + 57.2%                                                                              | 23                                                                                                                                                                                                                | 20                                                                                                                                                                                                                                                                         | - 14.7%                                                                                                                                                                                                                                                                                                                             |  |
| 40        | 30                                         | - 25.0%                                                                              |                                                                                                                                                                                                                   |                                                                                                                                                                                                                                                                            |                                                                                                                                                                                                                                                                                                                                     |  |
| 1.4       | 1.3                                        | - 11.4%                                                                              |                                                                                                                                                                                                                   |                                                                                                                                                                                                                                                                            |                                                                                                                                                                                                                                                                                                                                     |  |
|           | 45<br>23<br>\$388,000<br>102.8%<br>8<br>40 | 2022 2023<br>45 34<br>23 25<br>\$388,000 \$375,000<br>102.8% 104.2%<br>8 13<br>40 30 | 2022     2023     + / -       45     34     - 24.4%       23     25     + 8.7%       \$388,000     \$375,000     - 3.4%       102.8%     104.2%     + 1.4%       8     13     + 57.2%       40     30     - 25.0% | 2022     2023     + / -     2022       45     34     - 24.4%     198       23     25     + 8.7%     146       \$388,000     \$375,000     - 3.4%     \$348,500       102.8%     104.2%     + 1.4%     103.1%       8     13     + 57.2%     23       40     30     - 25.0% | 2022     2023     + / -     2022     2023       45     34     - 24.4%     198     188       23     25     + 8.7%     146     142       \$388,000     \$375,000     - 3.4%     \$348,500     \$350,000       102.8%     104.2%     + 1.4%     103.1%     102.4%       8     13     + 57.2%     23     20       40     30     - 25.0% |  |