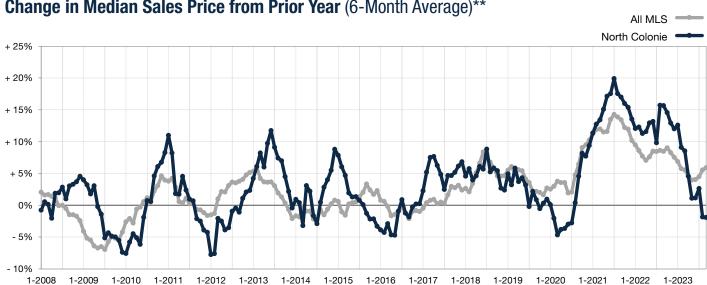

\* Does not account for seller concessions. | Activity for one month can sometimes look extreme due to small sample size.

**Closed Sales** 

New Listings

\*\* Each dot represents the change in median sales price from the prior year using a 6-month weighted average This means that each of the 6 months used in a dot are proportioned according to their share of sales during that period.

## Change in Median Sales Price from Prior Year (6-Month Average)\*\*