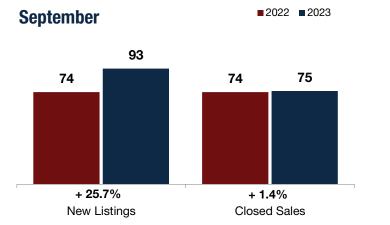

|                                          | S         | September |         |           | Year to Date |         |  |
|------------------------------------------|-----------|-----------|---------|-----------|--------------|---------|--|
|                                          | 2022      | 2023      | +/-     | 2022      | 2023         | +/-     |  |
| New Listings                             | 74        | 93        | + 25.7% | 662       | 689          | + 4.1%  |  |
| Closed Sales                             | 74        | 75        | + 1.4%  | 570       | 522          | - 8.4%  |  |
| Median Sales Price*                      | \$355,000 | \$361,000 | + 1.7%  | \$344,450 | \$350,000    | + 1.6%  |  |
| Percent of Original List Price Received* | 101.5%    | 104.1%    | + 2.6%  | 103.2%    | 103.2%       | + 0.0%  |  |
| Days on Market Until Sale                | 18        | 12        | - 30.0% | 23        | 18           | - 21.2% |  |
| Inventory of Homes for Sale              | 106       | 113       | + 6.6%  |           |              |         |  |
| Months Supply of Inventory               | 1.6       | 1.9       | + 19.5% |           |              |         |  |