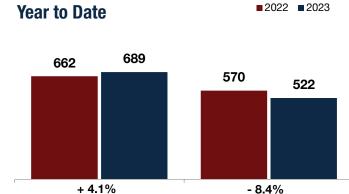

|                                          | S         | September |         |           | Year to Date |         |  |
|------------------------------------------|-----------|-----------|---------|-----------|--------------|---------|--|
|                                          | 2022      | 2023      | +/-     | 2022      | 2023         | +/-     |  |
| New Listings                             | 74        | 93        | + 25.7% | 662       | 689          | + 4.1%  |  |
| Closed Sales                             | 74        | 75        | + 1.4%  | 570       | 522          | - 8.4%  |  |
| Median Sales Price*                      | \$355,000 | \$361,000 | + 1.7%  | \$344,450 | \$350,000    | + 1.6%  |  |
| Percent of Original List Price Received* | 101.5%    | 104.1%    | + 2.6%  | 103.2%    | 103.2%       | + 0.0%  |  |
| Days on Market Until Sale                | 18        | 12        | - 30.0% | 23        | 18           | - 21.2% |  |
| Inventory of Homes for Sale              | 106       | 113       | + 6.6%  |           |              |         |  |
| Months Supply of Inventory               | 1.6       | 1.9       | + 19.5% |           |              |         |  |