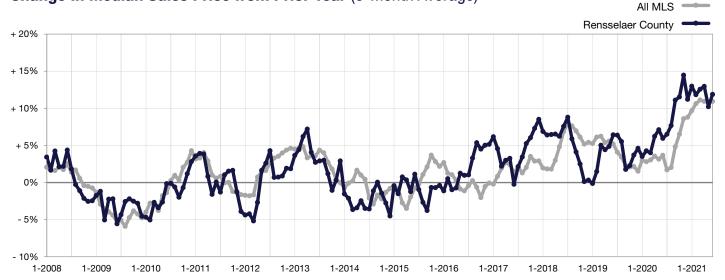

## Change in Median Sales Price from Prior Year (6-Month Average)\*\*

<sup>\*\*</sup> Each dot represents the change in median sales price from the prior year using a 6-month weighted average.

This means that each of the 6 months used in a dot are proportioned according to their share of sales during that period.