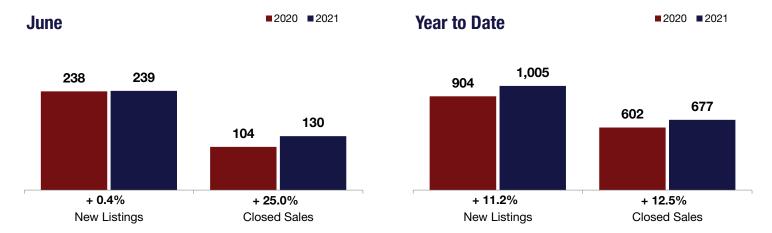

## **Rensselaer County**

| + 0.4% | + 25.0% | + 17.5% |
|--------|---------|---------|
|        |         |         |

Change in New Listings Change in Closed Sales

Change in Median Sales Price

|           | June                                          |                                                                                                                                          |                                                                                                                                                                                                                          | rear to Date                                                                                                                                                                                                                                                                                                                                                                             |                                                                                                                                                                                                                                                                                                                                                                                                                                                                            |  |
|-----------|-----------------------------------------------|------------------------------------------------------------------------------------------------------------------------------------------|--------------------------------------------------------------------------------------------------------------------------------------------------------------------------------------------------------------------------|------------------------------------------------------------------------------------------------------------------------------------------------------------------------------------------------------------------------------------------------------------------------------------------------------------------------------------------------------------------------------------------|----------------------------------------------------------------------------------------------------------------------------------------------------------------------------------------------------------------------------------------------------------------------------------------------------------------------------------------------------------------------------------------------------------------------------------------------------------------------------|--|
| 2020      | 2021                                          | +/-                                                                                                                                      | 2020                                                                                                                                                                                                                     | 2021                                                                                                                                                                                                                                                                                                                                                                                     | +/-                                                                                                                                                                                                                                                                                                                                                                                                                                                                        |  |
| 238       | 239                                           | + 0.4%                                                                                                                                   | 904                                                                                                                                                                                                                      | 1,005                                                                                                                                                                                                                                                                                                                                                                                    | + 11.2%                                                                                                                                                                                                                                                                                                                                                                                                                                                                    |  |
| 104       | 130                                           | + 25.0%                                                                                                                                  | 602                                                                                                                                                                                                                      | 677                                                                                                                                                                                                                                                                                                                                                                                      | + 12.5%                                                                                                                                                                                                                                                                                                                                                                                                                                                                    |  |
| \$205,500 | \$241,550                                     | + 17.5%                                                                                                                                  | \$202,750                                                                                                                                                                                                                | \$230,000                                                                                                                                                                                                                                                                                                                                                                                | + 13.4%                                                                                                                                                                                                                                                                                                                                                                                                                                                                    |  |
| 96.8%     | 102.2%                                        | + 5.6%                                                                                                                                   | 95.3%                                                                                                                                                                                                                    | 98.6%                                                                                                                                                                                                                                                                                                                                                                                    | + 3.4%                                                                                                                                                                                                                                                                                                                                                                                                                                                                     |  |
| 51        | 27                                            | - 45.8%                                                                                                                                  | 60                                                                                                                                                                                                                       | 33                                                                                                                                                                                                                                                                                                                                                                                       | - 43.8%                                                                                                                                                                                                                                                                                                                                                                                                                                                                    |  |
| 384       | 262                                           | - 31.8%                                                                                                                                  |                                                                                                                                                                                                                          |                                                                                                                                                                                                                                                                                                                                                                                          |                                                                                                                                                                                                                                                                                                                                                                                                                                                                            |  |
| 3.2       | 1.8                                           | - 43.1%                                                                                                                                  |                                                                                                                                                                                                                          |                                                                                                                                                                                                                                                                                                                                                                                          |                                                                                                                                                                                                                                                                                                                                                                                                                                                                            |  |
|           | 238<br>104<br>\$205,500<br>96.8%<br>51<br>384 | 2020     2021       238     239       104     130       \$205,500     \$241,550       96.8%     102.2%       51     27       384     262 | 2020     2021     + / -       238     239     + 0.4%       104     130     + 25.0%       \$205,500     \$241,550     + 17.5%       96.8%     102.2%     + 5.6%       51     27     - 45.8%       384     262     - 31.8% | 2020         2021         + / -         2020           238         239         + 0.4%         904           104         130         + 25.0%         602           \$205,500         \$241,550         + 17.5%         \$202,750           96.8%         102.2%         + 5.6%         95.3%           51         27         - 45.8%         60           384         262         - 31.8% | 2020         2021         + / -         2020         2021           238         239         + 0.4%         904         1,005           104         130         + 25.0%         602         677           \$205,500         \$241,550         + 17.5%         \$202,750         \$230,000           96.8%         102.2%         + 5.6%         95.3%         98.6%           51         27         - 45.8%         60         33           384         262         - 31.8% |  |

<sup>\*</sup> Does not account for seller concessions. | Activity for one month can sometimes look extreme due to small sample size.