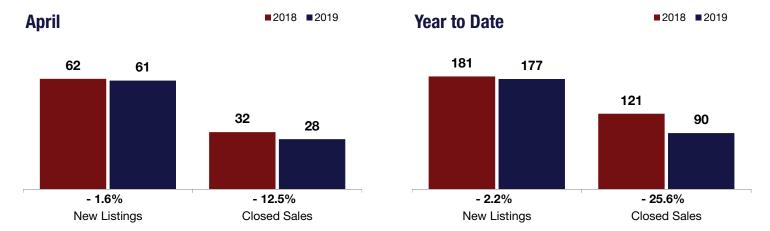

## **Rotterdam**

- 1.6% - 12.5% - 10.8%

Change in Change in New Listings Closed Sales

Anril

Change in Median Sales Price

Year to Date

All MLS

| Apin      |                                             |                                                                     | rour to Buto                                                                                                                                                                                                       |                                                                                                                                                                                                                                                                            |                                                                                                                                                                                                                                                                                                                                                                                                                                                                   |
|-----------|---------------------------------------------|---------------------------------------------------------------------|--------------------------------------------------------------------------------------------------------------------------------------------------------------------------------------------------------------------|----------------------------------------------------------------------------------------------------------------------------------------------------------------------------------------------------------------------------------------------------------------------------|-------------------------------------------------------------------------------------------------------------------------------------------------------------------------------------------------------------------------------------------------------------------------------------------------------------------------------------------------------------------------------------------------------------------------------------------------------------------|
| 2018      | 2019                                        | +/-                                                                 | 2018                                                                                                                                                                                                               | 2019                                                                                                                                                                                                                                                                       | +/-                                                                                                                                                                                                                                                                                                                                                                                                                                                               |
| 62        | 61                                          | - 1.6%                                                              | 181                                                                                                                                                                                                                | 177                                                                                                                                                                                                                                                                        | - 2.2%                                                                                                                                                                                                                                                                                                                                                                                                                                                            |
| 32        | 28                                          | - 12.5%                                                             | 121                                                                                                                                                                                                                | 90                                                                                                                                                                                                                                                                         | - 25.6%                                                                                                                                                                                                                                                                                                                                                                                                                                                           |
| \$173,950 | \$155,250                                   | - 10.8%                                                             | \$165,000                                                                                                                                                                                                          | \$156,750                                                                                                                                                                                                                                                                  | - 5.0%                                                                                                                                                                                                                                                                                                                                                                                                                                                            |
| 97.9%     | 97.0%                                       | - 1.0%                                                              | 94.9%                                                                                                                                                                                                              | 95.4%                                                                                                                                                                                                                                                                      | + 0.5%                                                                                                                                                                                                                                                                                                                                                                                                                                                            |
| 48        | 60                                          | + 25.2%                                                             | 67                                                                                                                                                                                                                 | 54                                                                                                                                                                                                                                                                         | - 19.3%                                                                                                                                                                                                                                                                                                                                                                                                                                                           |
| 107       | 104                                         | - 2.8%                                                              |                                                                                                                                                                                                                    |                                                                                                                                                                                                                                                                            |                                                                                                                                                                                                                                                                                                                                                                                                                                                                   |
| 2.7       | 3.0                                         | + 10.7%                                                             |                                                                                                                                                                                                                    |                                                                                                                                                                                                                                                                            |                                                                                                                                                                                                                                                                                                                                                                                                                                                                   |
|           | 62<br>32<br>\$173,950<br>97.9%<br>48<br>107 | 2018 2019 62 61 32 28 \$173,950 \$155,250 97.9% 97.0% 48 60 107 104 | 2018     2019     + / -       62     61     - 1.6%       32     28     - 12.5%       \$173,950     \$155,250     - 10.8%       97.9%     97.0%     - 1.0%       48     60     + 25.2%       107     104     - 2.8% | 2018     2019     + / -     2018       62     61     - 1.6%     181       32     28     - 12.5%     121       \$173,950     \$155,250     - 10.8%     \$165,000       97.9%     97.0%     - 1.0%     94.9%       48     60     + 25.2%     67       107     104     - 2.8% | 2018         2019         + / -         2018         2019           62         61         - 1.6%         181         177           32         28         - 12.5%         121         90           \$173,950         \$155,250         - 10.8%         \$165,000         \$156,750           97.9%         97.0%         - 1.0%         94.9%         95.4%           48         60         + 25.2%         67         54           107         104         - 2.8% |