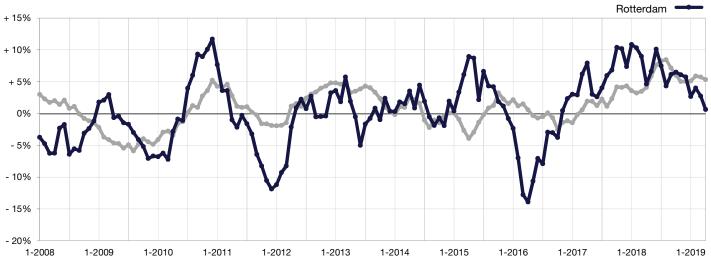

<sup>\*</sup> Does not account for seller concessions. | Activity for one month can sometimes look extreme due to small sample size.

<sup>\*\*</sup> Each dot represents the change in median sales price from the prior year using a 6-month weighted average.

This means that each of the 6 months used in a dot are proportioned according to their share of sales during that period.