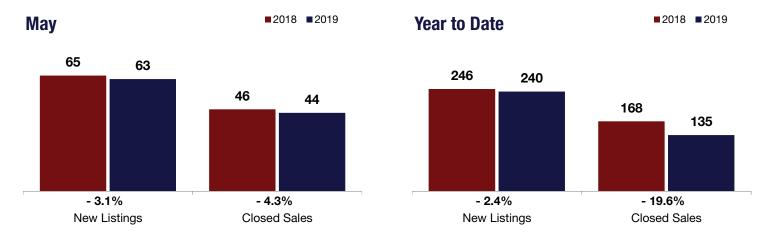

|                                          | iviay     |           |         | i cai to bate |           |         |
|------------------------------------------|-----------|-----------|---------|---------------|-----------|---------|
|                                          | 2018      | 2019      | +/-     | 2018          | 2019      | +/-     |
| New Listings                             | 65        | 63        | - 3.1%  | 246           | 240       | - 2.4%  |
| Closed Sales                             | 46        | 44        | - 4.3%  | 168           | 135       | - 19.6% |
| Median Sales Price*                      | \$169,950 | \$164,800 | - 3.0%  | \$167,000     | \$160,060 | - 4.2%  |
| Percent of Original List Price Received* | 97.4%     | 98.8%     | + 1.5%  | 95.8%         | 96.2%     | + 0.4%  |
| Days on Market Until Sale                | 59        | 37        | - 37.0% | 65            | 49        | - 23.8% |
| Inventory of Homes for Sale              | 109       | 109       | 0.0%    |               |           |         |
| Months Supply of Inventory               | 2.8       | 3.2       | + 16.4% |               |           |         |
| ivionths Supply of Inventory             | 2.8       | 3.2       | + 16.4% |               |           |         |

May

<sup>\*</sup> Does not account for seller concessions. | Activity for one month can sometimes look extreme due to small sample size.