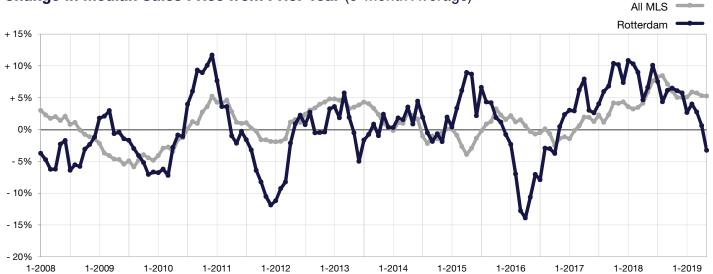

## **Change in Median Sales Price from Prior Year** (6-Month Average)\*\*

<sup>\*\*</sup> Each dot represents the change in median sales price from the prior year using a 6-month weighted average.

This means that each of the 6 months used in a dot are proportioned according to their share of sales during that period.