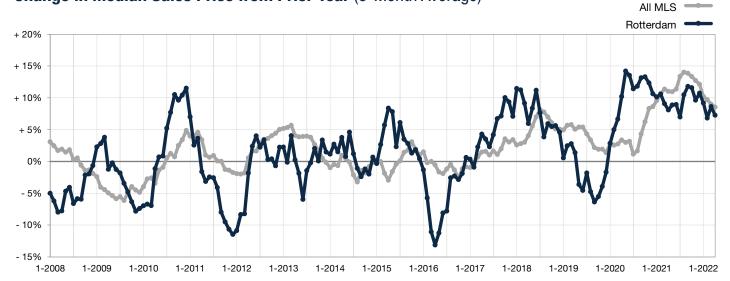

## **Change in Median Sales Price from Prior Year** (6-Month Average)\*\*

<sup>\*\*</sup> Each dot represents the change in median sales price from the prior year using a 6-month weighted average.

This means that each of the 6 months used in a dot are proportioned according to their share of sales during that period.