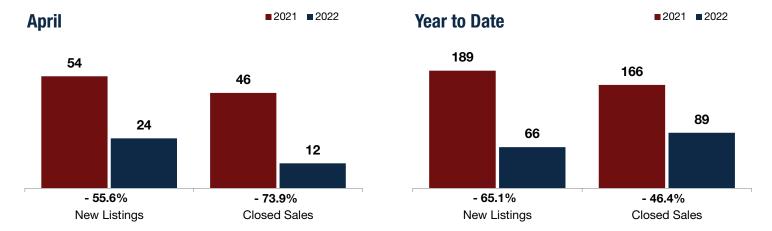

## Rotterdam

- 55.6% - 73.9%

Change in Closed Sales

Change in Median Sales Price

- 5.3%

|              | <b>A</b> pril |      |         | Year to Date |      |        |  |
|--------------|---------------|------|---------|--------------|------|--------|--|
|              | 2021          | 2022 | +/-     | 2021         | 2022 | +/-    |  |
| New Listings | 54            | 24   | - 55.6% | 189          | 66   | - 65.1 |  |
| Closed Sales | 46            | 12   | - 73.9% | 166          | 89   | - 46.4 |  |

Change in

**New Listings** 

| New Listings                             | 54        | 24        | - 55.6% | 189       | 66        | - 65.1% |
|------------------------------------------|-----------|-----------|---------|-----------|-----------|---------|
| Closed Sales                             | 46        | 12        | - 73.9% | 166       | 89        | - 46.4% |
| Median Sales Price*                      | \$210,500 | \$199,250 | - 5.3%  | \$187,250 | \$210,000 | + 12.1% |
| Percent of Original List Price Received* | 99.6%     | 101.0%    | + 1.4%  | 99.1%     | 97.7%     | - 1.5%  |
| Days on Market Until Sale                | 24        | 6         | - 74.3% | 33        | 33        | - 0.4%  |
| Inventory of Homes for Sale              | 61        | 15        | - 75.4% |           |           |         |
| Months Supply of Inventory               | 1.3       | 0.4       | - 66.8% |           |           |         |