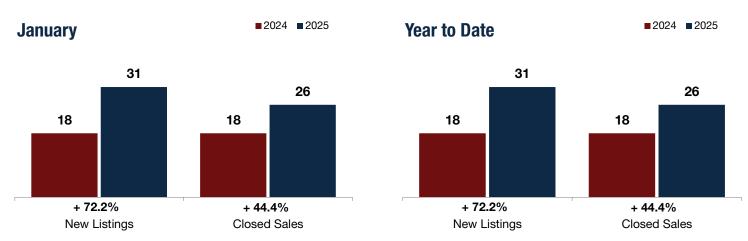

## + 72.2%

+ 44.4%

+ 10.9%

Change in **New Listings** 

January

Change in Closed Sales

Change in Median Sales Price

Year to Date

## **Rotterdam**

| • • • • • • • • • • • • • • • • • • • |                                                    |                                                                         |                                                                                                                                                                                                                                                            |                                                                                                                                                                                                                                                                          |                                                                                                                                                                                                                                                                                                                                |
|---------------------------------------|----------------------------------------------------|-------------------------------------------------------------------------|------------------------------------------------------------------------------------------------------------------------------------------------------------------------------------------------------------------------------------------------------------|--------------------------------------------------------------------------------------------------------------------------------------------------------------------------------------------------------------------------------------------------------------------------|--------------------------------------------------------------------------------------------------------------------------------------------------------------------------------------------------------------------------------------------------------------------------------------------------------------------------------|
| 2024                                  | 2025                                               | +/-                                                                     | 2024                                                                                                                                                                                                                                                       | 2025                                                                                                                                                                                                                                                                     | +/-                                                                                                                                                                                                                                                                                                                            |
| 18                                    | 31                                                 | + 72.2%                                                                 | 18                                                                                                                                                                                                                                                         | 31                                                                                                                                                                                                                                                                       | + 72.2%                                                                                                                                                                                                                                                                                                                        |
| 18                                    | 26                                                 | + 44.4%                                                                 | 18                                                                                                                                                                                                                                                         | 26                                                                                                                                                                                                                                                                       | + 44.4%                                                                                                                                                                                                                                                                                                                        |
| \$242,500                             | \$269,000                                          | + 10.9%                                                                 | \$242,500                                                                                                                                                                                                                                                  | \$269,000                                                                                                                                                                                                                                                                | + 10.9%                                                                                                                                                                                                                                                                                                                        |
| 97.1%                                 | 97.6%                                              | + 0.6%                                                                  | 97.1%                                                                                                                                                                                                                                                      | 97.6%                                                                                                                                                                                                                                                                    | + 0.6%                                                                                                                                                                                                                                                                                                                         |
| 29                                    | 33                                                 | + 14.9%                                                                 | 29                                                                                                                                                                                                                                                         | 33                                                                                                                                                                                                                                                                       | + 14.9%                                                                                                                                                                                                                                                                                                                        |
| 20                                    | 39                                                 | + 95.0%                                                                 |                                                                                                                                                                                                                                                            |                                                                                                                                                                                                                                                                          |                                                                                                                                                                                                                                                                                                                                |
| 0.6                                   | 1.5                                                | + 142.6%                                                                |                                                                                                                                                                                                                                                            |                                                                                                                                                                                                                                                                          |                                                                                                                                                                                                                                                                                                                                |
|                                       | 2024<br>18<br>18<br>\$242,500<br>97.1%<br>29<br>20 | 2024 2025  18 31  18 26  \$242,500 \$269,000  97.1% 97.6%  29 33  20 39 | 2024       2025       + / -         18       31       + 72.2%         18       26       + 44.4%         \$242,500       \$269,000       + 10.9%         97.1%       97.6%       + 0.6%         29       33       + 14.9%         20       39       + 95.0% | 2024     2025     + / -     2024       18     31     + 72.2%     18       18     26     + 44.4%     18       \$242,500     \$269,000     + 10.9%     \$242,500       97.1%     97.6%     + 0.6%     97.1%       29     33     + 14.9%     29       20     39     + 95.0% | 2024     2025     + / -     2024     2025       18     31     + 72.2%     18     31       18     26     + 44.4%     18     26       \$242,500     \$269,000     + 10.9%     \$242,500     \$269,000       97.1%     97.6%     + 0.6%     97.1%     97.6%       29     33     + 14.9%     29     33       20     39     + 95.0% |