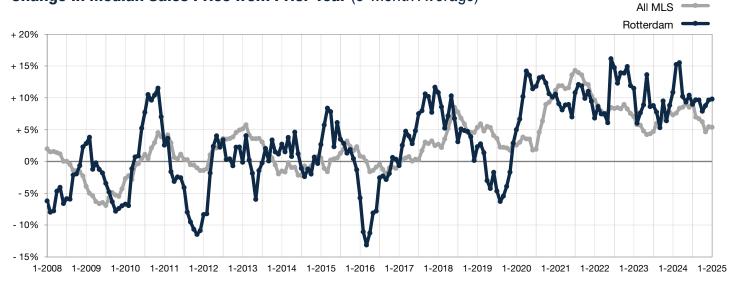

## Change in Median Sales Price from Prior Year (6-Month Average)\*\*

<sup>\*\*</sup> Each dot represents the change in median sales price from the prior year using a 6-month weighted average.

This means that each of the 6 months used in a dot are proportioned according to their share of sales during that period.