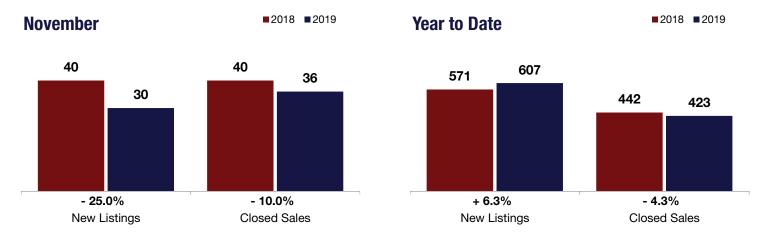

## Rotterdam

- 10.0% - 25.0%

+ 7.3%

Change in **New Listings** 

Change in **Closed Sales** 

Change in **Median Sales Price** 

| November |      |         | Year to Date |      |        |  |  |  |
|----------|------|---------|--------------|------|--------|--|--|--|
| 2018     | 2019 | +/-     | 2018         | 2019 | +/-    |  |  |  |
| 40       | 30   | - 25.0% | 571          | 607  | + 6.3% |  |  |  |
| 40       | 36   | - 10.0% | 442          | 423  | - 4.3% |  |  |  |

|                                                                                     | 2010                                                                                                                                                                                                                                                                                                                                                                                                                                                                                                                                                                                                                                                                                                                                                                                                                                                                                                                                                                                                                                                                                                                                                                                                                                                                                                                                                                                                                                                                                                                                                                                                                                                                                                                                                                                                                                                                                                                                                                                                                                                                                                                           | 2019      | +/-     | 2010      | 2019      | +/-     |
|-------------------------------------------------------------------------------------|--------------------------------------------------------------------------------------------------------------------------------------------------------------------------------------------------------------------------------------------------------------------------------------------------------------------------------------------------------------------------------------------------------------------------------------------------------------------------------------------------------------------------------------------------------------------------------------------------------------------------------------------------------------------------------------------------------------------------------------------------------------------------------------------------------------------------------------------------------------------------------------------------------------------------------------------------------------------------------------------------------------------------------------------------------------------------------------------------------------------------------------------------------------------------------------------------------------------------------------------------------------------------------------------------------------------------------------------------------------------------------------------------------------------------------------------------------------------------------------------------------------------------------------------------------------------------------------------------------------------------------------------------------------------------------------------------------------------------------------------------------------------------------------------------------------------------------------------------------------------------------------------------------------------------------------------------------------------------------------------------------------------------------------------------------------------------------------------------------------------------------|-----------|---------|-----------|-----------|---------|
| New Listings                                                                        | 40                                                                                                                                                                                                                                                                                                                                                                                                                                                                                                                                                                                                                                                                                                                                                                                                                                                                                                                                                                                                                                                                                                                                                                                                                                                                                                                                                                                                                                                                                                                                                                                                                                                                                                                                                                                                                                                                                                                                                                                                                                                                                                                             | 30        | - 25.0% | 571       | 607       | + 6.3%  |
| Closed Sales                                                                        | 40                                                                                                                                                                                                                                                                                                                                                                                                                                                                                                                                                                                                                                                                                                                                                                                                                                                                                                                                                                                                                                                                                                                                                                                                                                                                                                                                                                                                                                                                                                                                                                                                                                                                                                                                                                                                                                                                                                                                                                                                                                                                                                                             | 36        | - 10.0% | 442       | 423       | - 4.3%  |
| Median Sales Price*                                                                 | \$157,500                                                                                                                                                                                                                                                                                                                                                                                                                                                                                                                                                                                                                                                                                                                                                                                                                                                                                                                                                                                                                                                                                                                                                                                                                                                                                                                                                                                                                                                                                                                                                                                                                                                                                                                                                                                                                                                                                                                                                                                                                                                                                                                      | \$169,000 | + 7.3%  | \$170,000 | \$165,400 | - 2.7%  |
| Percent of Original List Price Received*                                            | 96.0%                                                                                                                                                                                                                                                                                                                                                                                                                                                                                                                                                                                                                                                                                                                                                                                                                                                                                                                                                                                                                                                                                                                                                                                                                                                                                                                                                                                                                                                                                                                                                                                                                                                                                                                                                                                                                                                                                                                                                                                                                                                                                                                          | 96.2%     | + 0.2%  | 96.6%     | 96.9%     | + 0.3%  |
| Days on Market Until Sale                                                           | 42                                                                                                                                                                                                                                                                                                                                                                                                                                                                                                                                                                                                                                                                                                                                                                                                                                                                                                                                                                                                                                                                                                                                                                                                                                                                                                                                                                                                                                                                                                                                                                                                                                                                                                                                                                                                                                                                                                                                                                                                                                                                                                                             | 30        | - 28.1% | 50        | 40        | - 19.2% |
| Inventory of Homes for Sale                                                         | 131                                                                                                                                                                                                                                                                                                                                                                                                                                                                                                                                                                                                                                                                                                                                                                                                                                                                                                                                                                                                                                                                                                                                                                                                                                                                                                                                                                                                                                                                                                                                                                                                                                                                                                                                                                                                                                                                                                                                                                                                                                                                                                                            | 131       | 0.0%    |           |           |         |
| Months Supply of Inventory                                                          | 3.4                                                                                                                                                                                                                                                                                                                                                                                                                                                                                                                                                                                                                                                                                                                                                                                                                                                                                                                                                                                                                                                                                                                                                                                                                                                                                                                                                                                                                                                                                                                                                                                                                                                                                                                                                                                                                                                                                                                                                                                                                                                                                                                            | 3.3       | - 4.2%  |           |           |         |
| * Description and account for college according.   Activity for one month according | attended to the state of the st |           |         |           |           |         |