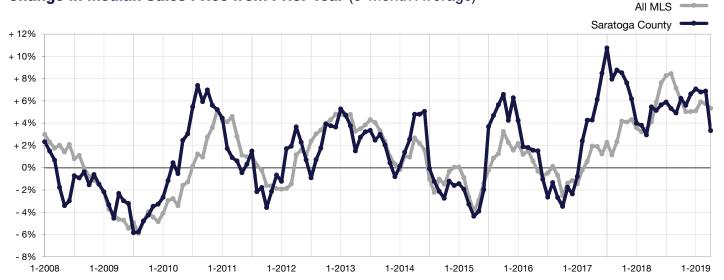

## **Change in Median Sales Price from Prior Year** (6-Month Average)\*\*

<sup>\*\*</sup> Each dot represents the change in median sales price from the prior year using a 6-month weighted average.

This means that each of the 6 months used in a dot are proportioned according to their share of sales during that period.