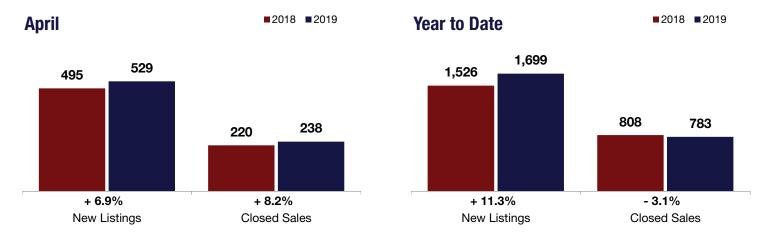

## **Saratoga County**

| + 6.9%       | + 8.2%       | - 1.9%             |  |  |
|--------------|--------------|--------------------|--|--|
| Change in    | Change in    | Change in          |  |  |
| New Listings | Closed Sales | Median Sales Price |  |  |

|                                          |           | Aprii     |         |           | Year to Date |         |  |
|------------------------------------------|-----------|-----------|---------|-----------|--------------|---------|--|
|                                          | 2018      | 2019      | +/-     | 2018      | 2019         | +/-     |  |
| New Listings                             | 495       | 529       | + 6.9%  | 1,526     | 1,699        | + 11.3% |  |
| Closed Sales                             | 220       | 238       | + 8.2%  | 808       | 783          | - 3.1%  |  |
| Median Sales Price*                      | \$298,610 | \$293,000 | - 1.9%  | \$288,200 | \$290,000    | + 0.6%  |  |
| Percent of Original List Price Received* | 97.6%     | 96.7%     | - 0.9%  | 97.0%     | 96.7%        | - 0.2%  |  |
| Days on Market Until Sale                | 64        | 63        | - 0.3%  | 68        | 61           | - 10.3% |  |
| Inventory of Homes for Sale              | 1,316     | 1,382     | + 5.0%  |           |              |         |  |
| Months Supply of Inventory               | 4.8       | 5.4       | + 14.2% |           |              |         |  |

<sup>\*</sup> Does not account for seller concessions. | Activity for one month can sometimes look extreme due to small sample size.