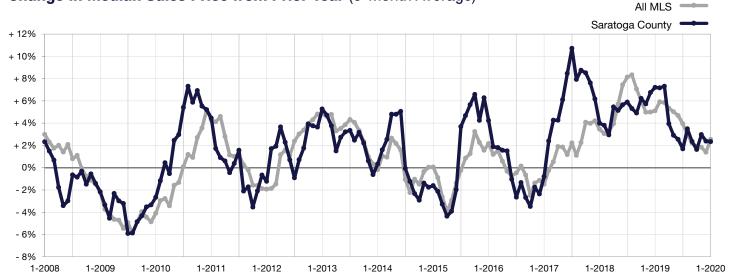

## Change in Median Sales Price from Prior Year (6-Month Average)\*\*

<sup>\*\*</sup> Each dot represents the change in median sales price from the prior year using a 6-month weighted average.

This means that each of the 6 months used in a dot are proportioned according to their share of sales during that period.