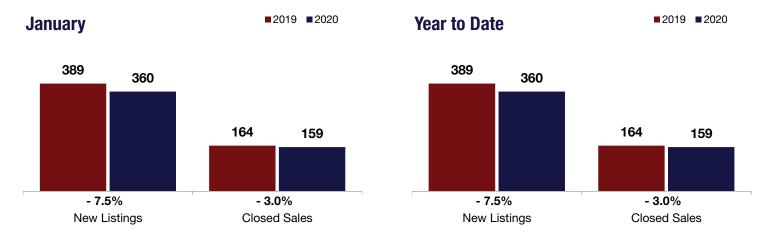

## **Saratoga County**

| - 7.5%       | - 3.0%       | - 2.4%             |
|--------------|--------------|--------------------|
| Change in    | Change in    | Change in          |
| New Listings | Closed Sales | Median Sales Price |

|                                          |           | January   |         |           | rear to Date |        |  |
|------------------------------------------|-----------|-----------|---------|-----------|--------------|--------|--|
|                                          | 2019      | 2020      | +/-     | 2019      | 2020         | +/-    |  |
| New Listings                             | 389       | 360       | - 7.5%  | 389       | 360          | - 7.5% |  |
| Closed Sales                             | 164       | 159       | - 3.0%  | 164       | 159          | - 3.0% |  |
| Median Sales Price*                      | \$285,000 | \$278,100 | - 2.4%  | \$285,000 | \$278,100    | - 2.4% |  |
| Percent of Original List Price Received* | 96.9%     | 94.9%     | - 2.0%  | 96.9%     | 94.9%        | - 2.0% |  |
| Days on Market Until Sale                | 66        | 68        | + 2.8%  | 66        | 68           | + 2.8% |  |
| Inventory of Homes for Sale              | 1,490     | 1,189     | - 20.2% |           |              |        |  |
| Months Supply of Inventory               | 5.9       | 4.6       | - 21.2% |           |              |        |  |

<sup>\*</sup> Does not account for seller concessions. | Activity for one month can sometimes look extreme due to small sample size.