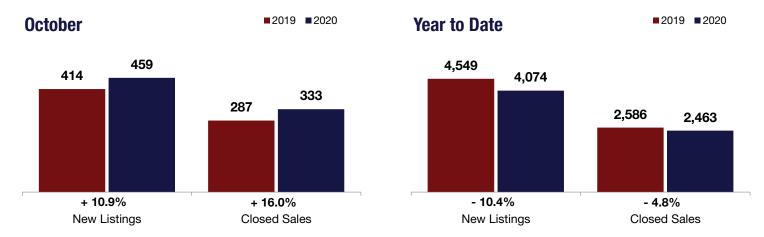

## **Saratoga County**

+ 10.9% + 16.0% + 12.5%

Change in New Listings

October

Change in Closed Sales

Change in Median Sales Price

Year to Date

| <b>C</b> OLODOI |                                                         |                                                                                                                                           | roar to Date                                                                                                                                                                                                               |                                                                                                                                                                                                                                                                                                                                                                                                |                                                                                                                                                                                                                                                                                                                                                                                                                                                                                    |
|-----------------|---------------------------------------------------------|-------------------------------------------------------------------------------------------------------------------------------------------|----------------------------------------------------------------------------------------------------------------------------------------------------------------------------------------------------------------------------|------------------------------------------------------------------------------------------------------------------------------------------------------------------------------------------------------------------------------------------------------------------------------------------------------------------------------------------------------------------------------------------------|------------------------------------------------------------------------------------------------------------------------------------------------------------------------------------------------------------------------------------------------------------------------------------------------------------------------------------------------------------------------------------------------------------------------------------------------------------------------------------|
| 2019            | 2020                                                    | +/-                                                                                                                                       | 2019                                                                                                                                                                                                                       | 2020                                                                                                                                                                                                                                                                                                                                                                                           | +/-                                                                                                                                                                                                                                                                                                                                                                                                                                                                                |
| 414             | 459                                                     | + 10.9%                                                                                                                                   | 4,549                                                                                                                                                                                                                      | 4,074                                                                                                                                                                                                                                                                                                                                                                                          | - 10.4%                                                                                                                                                                                                                                                                                                                                                                                                                                                                            |
| 287             | 333                                                     | + 16.0%                                                                                                                                   | 2,586                                                                                                                                                                                                                      | 2,463                                                                                                                                                                                                                                                                                                                                                                                          | - 4.8%                                                                                                                                                                                                                                                                                                                                                                                                                                                                             |
| \$305,000       | \$343,200                                               | + 12.5%                                                                                                                                   | \$300,000                                                                                                                                                                                                                  | \$315,000                                                                                                                                                                                                                                                                                                                                                                                      | + 5.0%                                                                                                                                                                                                                                                                                                                                                                                                                                                                             |
| 96.7%           | 98.7%                                                   | + 2.2%                                                                                                                                    | 97.1%                                                                                                                                                                                                                      | 97.8%                                                                                                                                                                                                                                                                                                                                                                                          | + 0.8%                                                                                                                                                                                                                                                                                                                                                                                                                                                                             |
| 62              | 43                                                      | - 30.1%                                                                                                                                   | 56                                                                                                                                                                                                                         | 52                                                                                                                                                                                                                                                                                                                                                                                             | - 5.8%                                                                                                                                                                                                                                                                                                                                                                                                                                                                             |
| 1,492           | 937                                                     | - 37.2%                                                                                                                                   |                                                                                                                                                                                                                            |                                                                                                                                                                                                                                                                                                                                                                                                |                                                                                                                                                                                                                                                                                                                                                                                                                                                                                    |
| 5.8             | 3.5                                                     | - 40.2%                                                                                                                                   |                                                                                                                                                                                                                            |                                                                                                                                                                                                                                                                                                                                                                                                |                                                                                                                                                                                                                                                                                                                                                                                                                                                                                    |
|                 | 2019<br>414<br>287<br>\$305,000<br>96.7%<br>62<br>1,492 | 2019     2020       414     459       287     333       \$305,000     \$343,200       96.7%     98.7%       62     43       1,492     937 | 2019     2020     + / -       414     459     + 10.9%       287     333     + 16.0%       \$305,000     \$343,200     + 12.5%       96.7%     98.7%     + 2.2%       62     43     - 30.1%       1,492     937     - 37.2% | 2019         2020         + / -         2019           414         459         + 10.9%         4,549           287         333         + 16.0%         2,586           \$305,000         \$343,200         + 12.5%         \$300,000           96.7%         98.7%         + 2.2%         97.1%           62         43         - 30.1%         56           1,492         937         - 37.2% | 2019         2020         + / -         2019         2020           414         459         + 10.9%         4,549         4,074           287         333         + 16.0%         2,586         2,463           \$305,000         \$343,200         + 12.5%         \$300,000         \$315,000           96.7%         98.7%         + 2.2%         97.1%         97.8%           62         43         - 30.1%         56         52           1,492         937         - 37.2% |