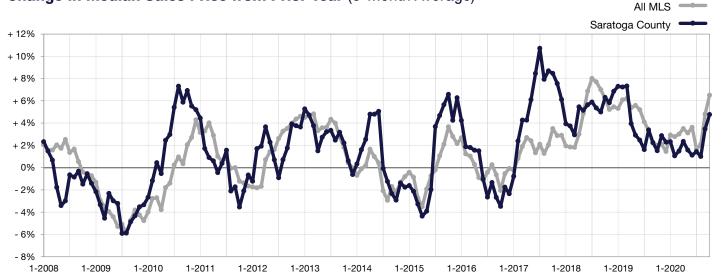

## Change in Median Sales Price from Prior Year (6-Month Average)\*\*

<sup>\*\*</sup> Each dot represents the change in median sales price from the prior year using a 6-month weighted average.

This means that each of the 6 months used in a dot are proportioned according to their share of sales during that period.