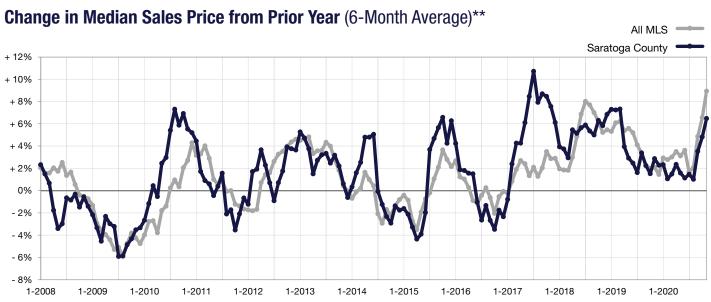

\* Does not account for seller concessions. | Activity for one month can sometimes look extreme due to small sample size.

\*\* Each dot represents the change in median sales price from the prior year using a 6-month weighted average. This means that each of the 6 months used in a dot are proportioned according to their share of sales during that period.