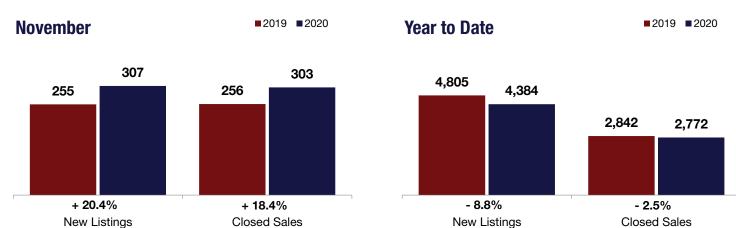

|                                          | N         | November  |         |           | Year to Date |        |  |
|------------------------------------------|-----------|-----------|---------|-----------|--------------|--------|--|
|                                          | 2019      | 2020      | +/-     | 2019      | 2020         | +/-    |  |
| New Listings                             | 255       | 307       | + 20.4% | 4,805     | 4,384        | - 8.8% |  |
| Closed Sales                             | 256       | 303       | + 18.4% | 2,842     | 2,772        | - 2.5% |  |
| Median Sales Price*                      | \$304,000 | \$325,000 | + 6.9%  | \$300,163 | \$317,250    | + 5.7% |  |
| Percent of Original List Price Received* | 96.3%     | 98.5%     | + 2.3%  | 97.0%     | 97.9%        | + 0.9% |  |
| Days on Market Until Sale                | 53        | 36        | - 32.8% | 55        | 50           | - 8.7% |  |
| Inventory of Homes for Sale              | 1,350     | 866       | - 35.9% |           |              |        |  |
| Months Supply of Inventory               | 5.3       | 3.1       | - 41.1% |           |              |        |  |