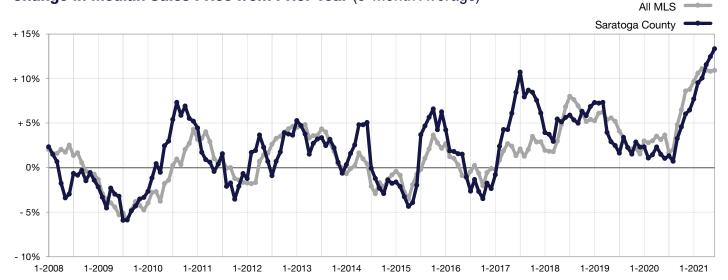

## **Change in Median Sales Price from Prior Year** (6-Month Average)\*\*

<sup>\*\*</sup> Each dot represents the change in median sales price from the prior year using a 6-month weighted average.

This means that each of the 6 months used in a dot are proportioned according to their share of sales during that period.