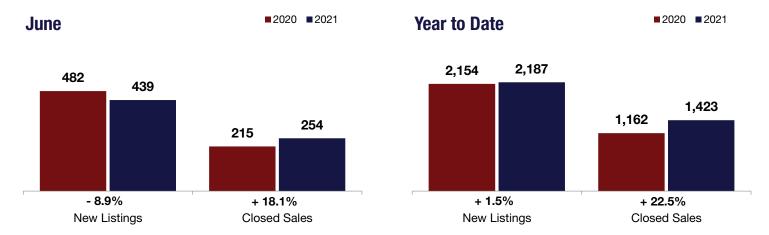

## **Saratoga County**

| - 8.9% | + 18.1% | + 17.2% |
|--------|---------|---------|
|        |         |         |

Change in Change in New Listings Closed Sales

June

Change in Median Sales Price

Year to Date

| ounc      |                                               | ical to bate                                                                                                                             |                                                                                                                                                                                                                          |                                                                                                                                                                                                                                                                                      |                                                                                                                                                                                                                                                                                                                                                                                                                                                                                   |
|-----------|-----------------------------------------------|------------------------------------------------------------------------------------------------------------------------------------------|--------------------------------------------------------------------------------------------------------------------------------------------------------------------------------------------------------------------------|--------------------------------------------------------------------------------------------------------------------------------------------------------------------------------------------------------------------------------------------------------------------------------------|-----------------------------------------------------------------------------------------------------------------------------------------------------------------------------------------------------------------------------------------------------------------------------------------------------------------------------------------------------------------------------------------------------------------------------------------------------------------------------------|
| 2020      | 2021                                          | +/-                                                                                                                                      | 2020                                                                                                                                                                                                                     | 2021                                                                                                                                                                                                                                                                                 | +/-                                                                                                                                                                                                                                                                                                                                                                                                                                                                               |
| 482       | 439                                           | - 8.9%                                                                                                                                   | 2,154                                                                                                                                                                                                                    | 2,187                                                                                                                                                                                                                                                                                | + 1.5%                                                                                                                                                                                                                                                                                                                                                                                                                                                                            |
| 215       | 254                                           | + 18.1%                                                                                                                                  | 1,162                                                                                                                                                                                                                    | 1,423                                                                                                                                                                                                                                                                                | + 22.5%                                                                                                                                                                                                                                                                                                                                                                                                                                                                           |
| \$319,975 | \$375,000                                     | + 17.2%                                                                                                                                  | \$300,000                                                                                                                                                                                                                | \$343,371                                                                                                                                                                                                                                                                            | + 14.5%                                                                                                                                                                                                                                                                                                                                                                                                                                                                           |
| 97.3%     | 102.5%                                        | + 5.4%                                                                                                                                   | 96.7%                                                                                                                                                                                                                    | 100.3%                                                                                                                                                                                                                                                                               | + 3.8%                                                                                                                                                                                                                                                                                                                                                                                                                                                                            |
| 57        | 22                                            | - 62.0%                                                                                                                                  | 62                                                                                                                                                                                                                       | 35                                                                                                                                                                                                                                                                                   | - 43.3%                                                                                                                                                                                                                                                                                                                                                                                                                                                                           |
| 974       | 706                                           | - 27.5%                                                                                                                                  |                                                                                                                                                                                                                          |                                                                                                                                                                                                                                                                                      |                                                                                                                                                                                                                                                                                                                                                                                                                                                                                   |
| 4.0       | 2.3                                           | - 41.6%                                                                                                                                  |                                                                                                                                                                                                                          |                                                                                                                                                                                                                                                                                      |                                                                                                                                                                                                                                                                                                                                                                                                                                                                                   |
|           | 482<br>215<br>\$319,975<br>97.3%<br>57<br>974 | 2020     2021       482     439       215     254       \$319,975     \$375,000       97.3%     102.5%       57     22       974     706 | 2020     2021     + / -       482     439     - 8.9%       215     254     + 18.1%       \$319,975     \$375,000     + 17.2%       97.3%     102.5%     + 5.4%       57     22     - 62.0%       974     706     - 27.5% | 2020     2021     + / -     2020       482     439     - 8.9%     2,154       215     254     + 18.1%     1,162       \$319,975     \$375,000     + 17.2%     \$300,000       97.3%     102.5%     + 5.4%     96.7%       57     22     - 62.0%     62       974     706     - 27.5% | 2020         2021         + / -         2020         2021           482         439         - 8.9%         2,154         2,187           215         254         + 18.1%         1,162         1,423           \$319,975         \$375,000         + 17.2%         \$300,000         \$343,371           97.3%         102.5%         + 5.4%         96.7%         100.3%           57         22         - 62.0%         62         35           974         706         - 27.5% |

<sup>\*</sup> Does not account for seller concessions. | Activity for one month can sometimes look extreme due to small sample size.