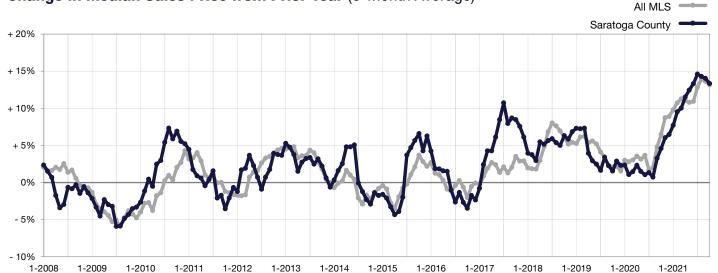

## Change in Median Sales Price from Prior Year (6-Month Average)\*\*

<sup>\*\*</sup> Each dot represents the change in median sales price from the prior year using a 6-month weighted average.

This means that each of the 6 months used in a dot are proportioned according to their share of sales during that period.