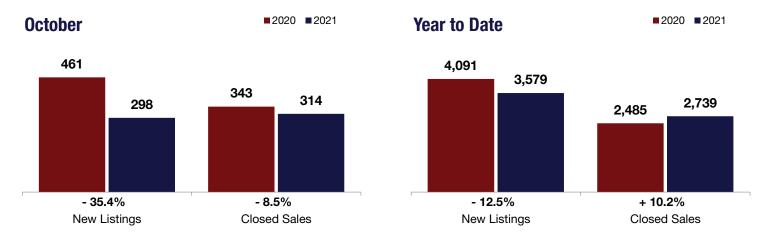

## **Saratoga County**

| - 35.4%      | - 8.5%       | - 0.4%             |  |  |
|--------------|--------------|--------------------|--|--|
| Change in    | Change in    | Change in          |  |  |
| New Listings | Closed Sales | Median Sales Price |  |  |

|                                          | October   |           |         | rear to Date |           |         |
|------------------------------------------|-----------|-----------|---------|--------------|-----------|---------|
|                                          | 2020      | 2021      | +/-     | 2020         | 2021      | +/-     |
| New Listings                             | 461       | 298       | - 35.4% | 4,091        | 3,579     | - 12.5% |
| Closed Sales                             | 343       | 314       | - 8.5%  | 2,485        | 2,739     | + 10.2% |
| Median Sales Price*                      | \$340,000 | \$338,500 | - 0.4%  | \$314,950    | \$350,000 | + 11.1% |
| Percent of Original List Price Received* | 98.6%     | 99.9%     | + 1.3%  | 97.8%        | 100.9%    | + 3.1%  |
| Days on Market Until Sale                | 44        | 26        | - 41.6% | 52           | 30        | - 42.5% |
| Inventory of Homes for Sale              | 893       | 580       | - 35.1% |              |           |         |
| Months Supply of Inventory               | 3.2       | 2.1       | - 35.3% |              |           |         |

<sup>\*</sup> Does not account for seller concessions. | Activity for one month can sometimes look extreme due to small sample size.