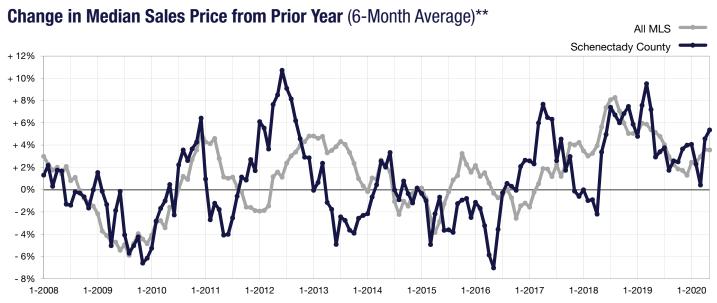

\* Does not account for seller concessions. | Activity for one month can sometimes look extreme due to small sample size.

\*\* Each dot represents the change in median sales price from the prior year using a 6-month weighted average. This means that each of the 6 months used in a dot are proportioned according to their share of sales during that period.