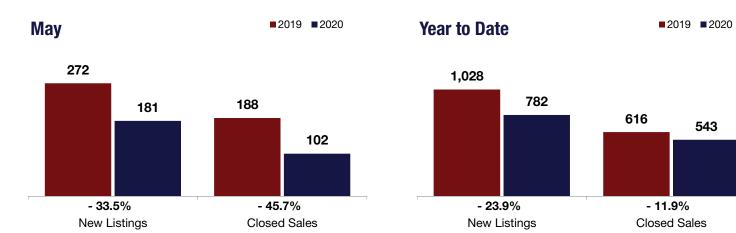

| <b>C</b> alcara at a dra                 | - 33.5%<br>Change in<br>New Listings |           | - 45.7%<br>Change in<br>Closed Sales |              | + 10.4%<br>Change in<br>Median Sales Price |         |
|------------------------------------------|--------------------------------------|-----------|--------------------------------------|--------------|--------------------------------------------|---------|
| Schenectady<br>County                    |                                      |           |                                      |              |                                            |         |
|                                          | Мау                                  |           |                                      | Year to Date |                                            |         |
|                                          | 2019                                 | 2020      | +/-                                  | 2019         | 2020                                       | +/-     |
| New Listings                             | 272                                  | 181       | - 33.5%                              | 1,028        | 782                                        | - 23.9% |
| Closed Sales                             | 188                                  | 102       | - 45.7%                              | 616          | 543                                        | - 11.9% |
| Median Sales Price*                      | \$172,175                            | \$190,000 | + 10.4%                              | \$166,210    | \$175,000                                  | + 5.3%  |
| Percent of Original List Price Received* | 97.1%                                | 97.0%     | - 0.1%                               | 95.4%        | 95.4%                                      | + 0.1%  |
| Days on Market Until Sale                | 41                                   | 43        | + 3.2%                               | 52           | 52                                         | + 1.1%  |
| Inventory of Homes for Sale              | 501                                  | 315       | - 37.1%                              |              |                                            |         |
| Months Supply of Inventory               | 3.3                                  | 2.2       | - 32.8%                              |              |                                            |         |