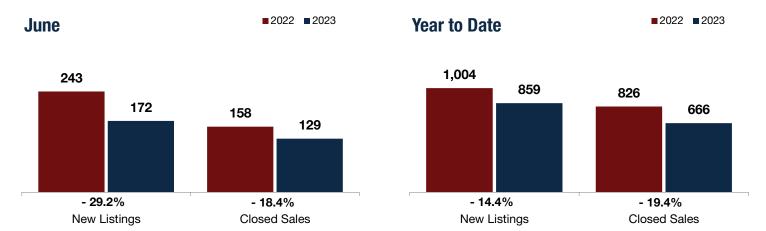

## Schenectady County

**- 29.2% - 18.4% - 1.9** 

Change in Change in New Listings Closed Sales

June

Change in Median Sales Price

**Year to Date** 

| 2022      | 2023                            | +/-                                                                                                                  | 2022                                                                                                                                                                                      | 2023                                                                                                                                                                                                                                      | +/-                                                                                                                                                                                                                                                                                                                                  |
|-----------|---------------------------------|----------------------------------------------------------------------------------------------------------------------|-------------------------------------------------------------------------------------------------------------------------------------------------------------------------------------------|-------------------------------------------------------------------------------------------------------------------------------------------------------------------------------------------------------------------------------------------|--------------------------------------------------------------------------------------------------------------------------------------------------------------------------------------------------------------------------------------------------------------------------------------------------------------------------------------|
| 242       |                                 |                                                                                                                      |                                                                                                                                                                                           |                                                                                                                                                                                                                                           | T / T                                                                                                                                                                                                                                                                                                                                |
| 243       | 172                             | - 29.2%                                                                                                              | 1,004                                                                                                                                                                                     | 859                                                                                                                                                                                                                                       | - 14.4%                                                                                                                                                                                                                                                                                                                              |
| 158       | 129                             | - 18.4%                                                                                                              | 826                                                                                                                                                                                       | 666                                                                                                                                                                                                                                       | - 19.4%                                                                                                                                                                                                                                                                                                                              |
| \$260,000 | \$255,000                       | - 1.9%                                                                                                               | \$220,000                                                                                                                                                                                 | \$233,700                                                                                                                                                                                                                                 | + 6.2%                                                                                                                                                                                                                                                                                                                               |
| 105.4%    | 103.0%                          | - 2.3%                                                                                                               | 101.2%                                                                                                                                                                                    | 99.8%                                                                                                                                                                                                                                     | - 1.4%                                                                                                                                                                                                                                                                                                                               |
| 9         | 23                              | + 153.0%                                                                                                             | 28                                                                                                                                                                                        | 27                                                                                                                                                                                                                                        | - 1.6%                                                                                                                                                                                                                                                                                                                               |
| 228       | 138                             | - 39.5%                                                                                                              |                                                                                                                                                                                           |                                                                                                                                                                                                                                           |                                                                                                                                                                                                                                                                                                                                      |
| 1.4       | 1.0                             | - 30.5%                                                                                                              |                                                                                                                                                                                           |                                                                                                                                                                                                                                           |                                                                                                                                                                                                                                                                                                                                      |
|           | \$260,000<br>105.4%<br>9<br>228 | 158       129         \$260,000       \$255,000         105.4%       103.0%         9       23         228       138 | 158       129       - 18.4%         \$260,000       \$255,000       - 1.9%         105.4%       103.0%       - 2.3%         9       23       + 153.0%         228       138       - 39.5% | 158       129       - 18.4%       826         \$260,000       \$255,000       - 1.9%       \$220,000         105.4%       103.0%       - 2.3%       101.2%         9       23       + 153.0%       28         228       138       - 39.5% | 158         129         - 18.4%         826         666           \$260,000         \$255,000         - 1.9%         \$220,000         \$233,700           105.4%         103.0%         - 2.3%         101.2%         99.8%           9         23         + 153.0%         28         27           228         138         - 39.5% |

<sup>\*</sup> Does not account for seller concessions. | Activity for one month can sometimes look extreme due to small sample size.