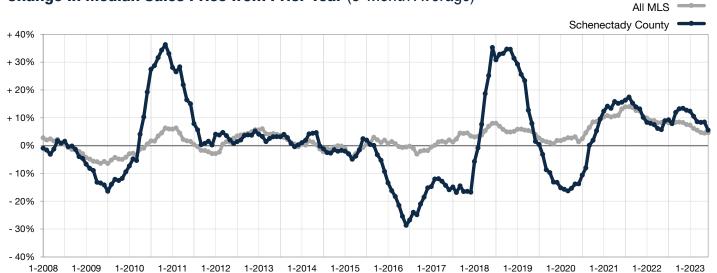

## Change in Median Sales Price from Prior Year (6-Month Average)\*\*

<sup>\*\*</sup> Each dot represents the change in median sales price from the prior year using a 6-month weighted average.

This means that each of the 6 months used in a dot are proportioned according to their share of sales during that period.