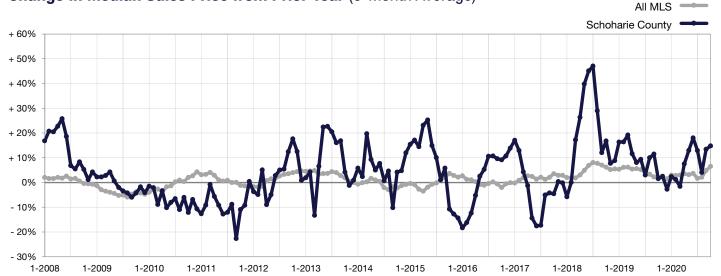

## **Change in Median Sales Price from Prior Year** (6-Month Average)\*\*

<sup>\*\*</sup> Each dot represents the change in median sales price from the prior year using a 6-month weighted average.

This means that each of the 6 months used in a dot are proportioned according to their share of sales during that period.