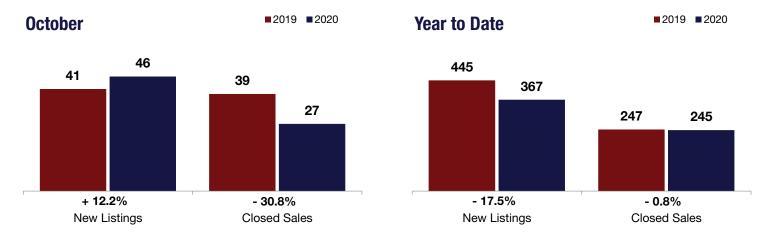

## **Schoharie County**

+ 12.2% - 30.8% + 15.0%

Change in New Listings

October

Change in Closed Sales

Change in Median Sales Price

Year to Date

| O CLODO!  |                                                     |                                                                                                                                     | rour to Bato                                                                                                                                                                                                         |                                                                                                                                                                                                                                                                                                                                                                                      |                                                                                                                                                                                                                                                                                                                                                                                                                                                                      |
|-----------|-----------------------------------------------------|-------------------------------------------------------------------------------------------------------------------------------------|----------------------------------------------------------------------------------------------------------------------------------------------------------------------------------------------------------------------|--------------------------------------------------------------------------------------------------------------------------------------------------------------------------------------------------------------------------------------------------------------------------------------------------------------------------------------------------------------------------------------|----------------------------------------------------------------------------------------------------------------------------------------------------------------------------------------------------------------------------------------------------------------------------------------------------------------------------------------------------------------------------------------------------------------------------------------------------------------------|
| 2019      | 2020                                                | +/-                                                                                                                                 | 2019                                                                                                                                                                                                                 | 2020                                                                                                                                                                                                                                                                                                                                                                                 | +/-                                                                                                                                                                                                                                                                                                                                                                                                                                                                  |
| 41        | 46                                                  | + 12.2%                                                                                                                             | 445                                                                                                                                                                                                                  | 367                                                                                                                                                                                                                                                                                                                                                                                  | - 17.5%                                                                                                                                                                                                                                                                                                                                                                                                                                                              |
| 39        | 27                                                  | - 30.8%                                                                                                                             | 247                                                                                                                                                                                                                  | 245                                                                                                                                                                                                                                                                                                                                                                                  | - 0.8%                                                                                                                                                                                                                                                                                                                                                                                                                                                               |
| \$130,855 | \$150,500                                           | + 15.0%                                                                                                                             | \$125,900                                                                                                                                                                                                            | \$150,000                                                                                                                                                                                                                                                                                                                                                                            | + 19.1%                                                                                                                                                                                                                                                                                                                                                                                                                                                              |
| 93.8%     | 97.3%                                               | + 3.7%                                                                                                                              | 92.1%                                                                                                                                                                                                                | 93.8%                                                                                                                                                                                                                                                                                                                                                                                | + 1.8%                                                                                                                                                                                                                                                                                                                                                                                                                                                               |
| 81        | 56                                                  | - 30.4%                                                                                                                             | 87                                                                                                                                                                                                                   | 94                                                                                                                                                                                                                                                                                                                                                                                   | + 8.8%                                                                                                                                                                                                                                                                                                                                                                                                                                                               |
| 183       | 115                                                 | - 37.2%                                                                                                                             |                                                                                                                                                                                                                      |                                                                                                                                                                                                                                                                                                                                                                                      |                                                                                                                                                                                                                                                                                                                                                                                                                                                                      |
| 6.8       | 4.1                                                 | - 40.0%                                                                                                                             |                                                                                                                                                                                                                      |                                                                                                                                                                                                                                                                                                                                                                                      |                                                                                                                                                                                                                                                                                                                                                                                                                                                                      |
|           | 2019<br>41<br>39<br>\$130,855<br>93.8%<br>81<br>183 | 2019     2020       41     46       39     27       \$130,855     \$150,500       93.8%     97.3%       81     56       183     115 | 2019     2020     + / -       41     46     + 12.2%       39     27     - 30.8%       \$130,855     \$150,500     + 15.0%       93.8%     97.3%     + 3.7%       81     56     - 30.4%       183     115     - 37.2% | 2019         2020         + / -         2019           41         46         + 12.2%         445           39         27         - 30.8%         247           \$130,855         \$150,500         + 15.0%         \$125,900           93.8%         97.3%         + 3.7%         92.1%           81         56         - 30.4%         87           183         115         - 37.2% | 2019         2020         + / -         2019         2020           41         46         + 12.2%         445         367           39         27         - 30.8%         247         245           \$130,855         \$150,500         + 15.0%         \$125,900         \$150,000           93.8%         97.3%         + 3.7%         92.1%         93.8%           81         56         - 30.4%         87         94           183         115         - 37.2% |

<sup>\*</sup> Does not account for seller concessions. | Activity for one month can sometimes look extreme due to small sample size.