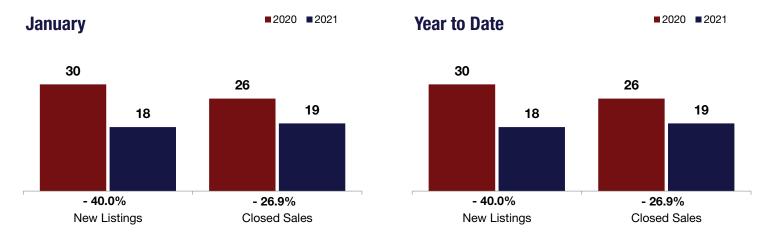

## **Schoharie County**

| - 40.0%   | 10.0% - 26.9% |           |
|-----------|---------------|-----------|
| Change in | Change in     | Change in |

Change in Change in New Listings Closed Sales

January

Change in Median Sales Price

Year to Date

| ouridary  |                                                      | roar to Bato                                                                                                                        |                                                                                                                                                                                                                      |                                                                                                                                                                                                                                                                                                                                                                                     |                                                                                                                                                                                                                                                                                                                                                                                                                                                                   |
|-----------|------------------------------------------------------|-------------------------------------------------------------------------------------------------------------------------------------|----------------------------------------------------------------------------------------------------------------------------------------------------------------------------------------------------------------------|-------------------------------------------------------------------------------------------------------------------------------------------------------------------------------------------------------------------------------------------------------------------------------------------------------------------------------------------------------------------------------------|-------------------------------------------------------------------------------------------------------------------------------------------------------------------------------------------------------------------------------------------------------------------------------------------------------------------------------------------------------------------------------------------------------------------------------------------------------------------|
| 2020      | 2021                                                 | +/-                                                                                                                                 | 2020                                                                                                                                                                                                                 | 2021                                                                                                                                                                                                                                                                                                                                                                                | +/-                                                                                                                                                                                                                                                                                                                                                                                                                                                               |
| 30        | 18                                                   | - 40.0%                                                                                                                             | 30                                                                                                                                                                                                                   | 18                                                                                                                                                                                                                                                                                                                                                                                  | - 40.0%                                                                                                                                                                                                                                                                                                                                                                                                                                                           |
| 26        | 19                                                   | - 26.9%                                                                                                                             | 26                                                                                                                                                                                                                   | 19                                                                                                                                                                                                                                                                                                                                                                                  | - 26.9%                                                                                                                                                                                                                                                                                                                                                                                                                                                           |
| \$138,500 | \$212,760                                            | + 53.6%                                                                                                                             | \$138,500                                                                                                                                                                                                            | \$212,760                                                                                                                                                                                                                                                                                                                                                                           | + 53.6%                                                                                                                                                                                                                                                                                                                                                                                                                                                           |
| 89.9%     | 91.7%                                                | + 2.0%                                                                                                                              | 89.9%                                                                                                                                                                                                                | 91.7%                                                                                                                                                                                                                                                                                                                                                                               | + 2.0%                                                                                                                                                                                                                                                                                                                                                                                                                                                            |
| 133       | 46                                                   | - 65.3%                                                                                                                             | 133                                                                                                                                                                                                                  | 46                                                                                                                                                                                                                                                                                                                                                                                  | - 65.3%                                                                                                                                                                                                                                                                                                                                                                                                                                                           |
| 138       | 81                                                   | - 41.3%                                                                                                                             |                                                                                                                                                                                                                      |                                                                                                                                                                                                                                                                                                                                                                                     |                                                                                                                                                                                                                                                                                                                                                                                                                                                                   |
| 5.2       | 2.8                                                  | - 45.4%                                                                                                                             |                                                                                                                                                                                                                      |                                                                                                                                                                                                                                                                                                                                                                                     |                                                                                                                                                                                                                                                                                                                                                                                                                                                                   |
|           | 2020<br>30<br>26<br>\$138,500<br>89.9%<br>133<br>138 | 2020     2021       30     18       26     19       \$138,500     \$212,760       89.9%     91.7%       133     46       138     81 | 2020     2021     + / -       30     18     - 40.0%       26     19     - 26.9%       \$138,500     \$212,760     + 53.6%       89.9%     91.7%     + 2.0%       133     46     - 65.3%       138     81     - 41.3% | 2020         2021         + / -         2020           30         18         - 40.0%         30           26         19         - 26.9%         26           \$138,500         \$212,760         + 53.6%         \$138,500           89.9%         91.7%         + 2.0%         89.9%           133         46         - 65.3%         133           138         81         - 41.3% | 2020         2021         + / -         2020         2021           30         18         - 40.0%         30         18           26         19         - 26.9%         26         19           \$138,500         \$212,760         + 53.6%         \$138,500         \$212,760           89.9%         91.7%         + 2.0%         89.9%         91.7%           133         46         - 65.3%         133         46           138         81         - 41.3% |

<sup>\*</sup> Does not account for seller concessions. | Activity for one month can sometimes look extreme due to small sample size.