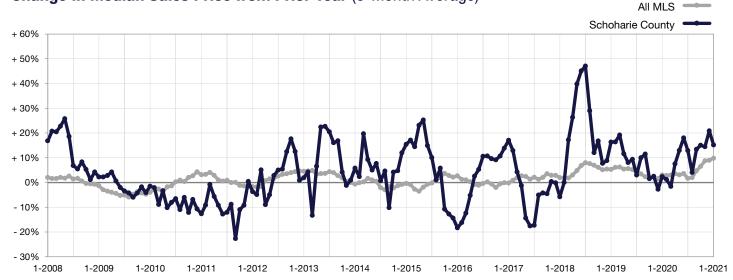

## Change in Median Sales Price from Prior Year (6-Month Average)\*\*

<sup>\*\*</sup> Each dot represents the change in median sales price from the prior year using a 6-month weighted average.

This means that each of the 6 months used in a dot are proportioned according to their share of sales during that period.