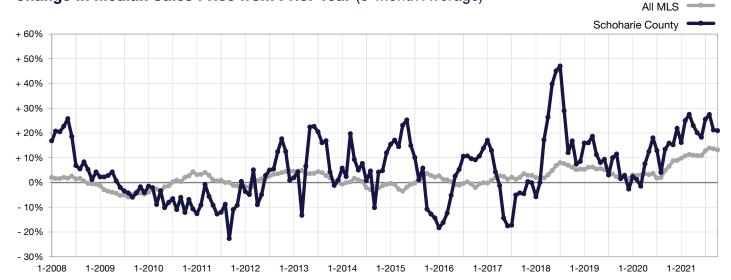

## **Change in Median Sales Price from Prior Year** (6-Month Average)\*\*

<sup>\*\*</sup> Each dot represents the change in median sales price from the prior year using a 6-month weighted average.

This means that each of the 6 months used in a dot are proportioned according to their share of sales during that period.