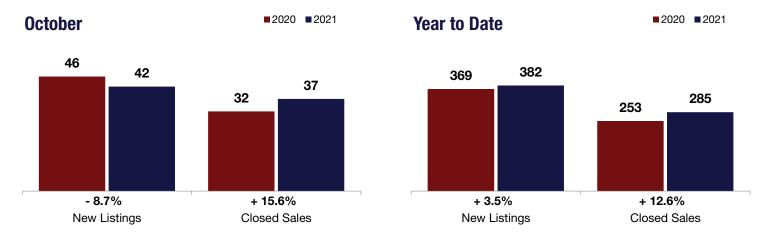

## **Schoharie County**

- 8.7% + 15.6% + 45.3%

Change in New Listings

October

Change in Closed Sales

Change in Median Sales Price

Year to Date

| 0010001   |                                             |                                                            | rour to Buto                                                                                     |                                                                                                                                                                                                                               |                                                                                                                                                                                                                                                                                                                                    |
|-----------|---------------------------------------------|------------------------------------------------------------|--------------------------------------------------------------------------------------------------|-------------------------------------------------------------------------------------------------------------------------------------------------------------------------------------------------------------------------------|------------------------------------------------------------------------------------------------------------------------------------------------------------------------------------------------------------------------------------------------------------------------------------------------------------------------------------|
| 2020      | 2021                                        | +/-                                                        | 2020                                                                                             | 2021                                                                                                                                                                                                                          | +/-                                                                                                                                                                                                                                                                                                                                |
| 46        | 42                                          | - 8.7%                                                     | 369                                                                                              | 382                                                                                                                                                                                                                           | + 3.5%                                                                                                                                                                                                                                                                                                                             |
| 32        | 37                                          | + 15.6%                                                    | 253                                                                                              | 285                                                                                                                                                                                                                           | + 12.6%                                                                                                                                                                                                                                                                                                                            |
| \$152,750 | \$221,900                                   | + 45.3%                                                    | \$150,000                                                                                        | \$180,000                                                                                                                                                                                                                     | + 20.0%                                                                                                                                                                                                                                                                                                                            |
| 97.1%     | 97.8%                                       | + 0.8%                                                     | 93.9%                                                                                            | 96.2%                                                                                                                                                                                                                         | + 2.5%                                                                                                                                                                                                                                                                                                                             |
| 51        | 26                                          | - 49.3%                                                    | 92                                                                                               | 56                                                                                                                                                                                                                            | - 39.3%                                                                                                                                                                                                                                                                                                                            |
| 112       | 110                                         | - 1.8%                                                     |                                                                                                  |                                                                                                                                                                                                                               |                                                                                                                                                                                                                                                                                                                                    |
| 3.9       | 3.9                                         | - 0.3%                                                     |                                                                                                  |                                                                                                                                                                                                                               |                                                                                                                                                                                                                                                                                                                                    |
|           | 46<br>32<br>\$152,750<br>97.1%<br>51<br>112 | 46 42 37 \$7 \$152,750 \$221,900 97.1% 97.8% 51 26 112 110 | 46 42 -8.7% 32 37 +15.6% \$152,750 \$221,900 +45.3% 97.1% 97.8% +0.8% 51 26 -49.3% 112 110 -1.8% | 46     42     -8.7%     369       32     37     +15.6%     253       \$152,750     \$221,900     +45.3%     \$150,000       97.1%     97.8%     +0.8%     93.9%       51     26     -49.3%     92       112     110     -1.8% | 46       42       -8.7%       369       382         32       37       +15.6%       253       285         \$152,750       \$221,900       +45.3%       \$150,000       \$180,000         97.1%       97.8%       +0.8%       93.9%       96.2%         51       26       -49.3%       92       56         112       110       -1.8% |

<sup>\*</sup> Does not account for seller concessions. | Activity for one month can sometimes look extreme due to small sample size.