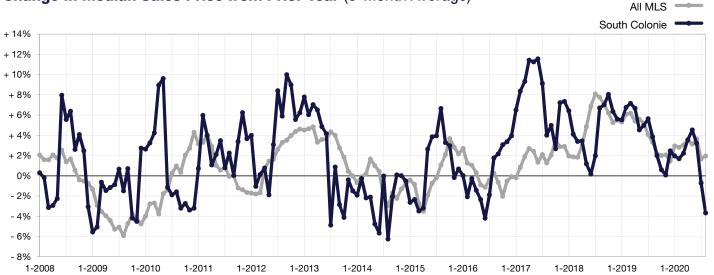

## **Change in Median Sales Price from Prior Year** (6-Month Average)\*\*

<sup>\*\*</sup> Each dot represents the change in median sales price from the prior year using a 6-month weighted average.

This means that each of the 6 months used in a dot are proportioned according to their share of sales during that period.