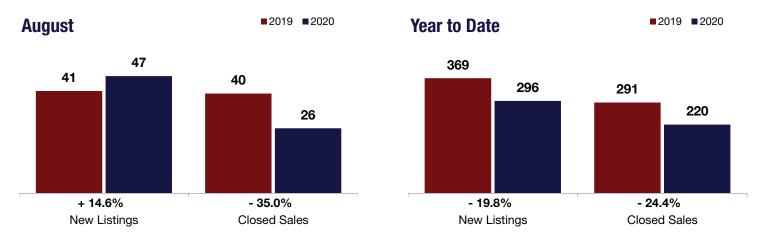

## **South Colonie**

+ 14.6% - 35.0%

**August** 

+ 6.9%

Change in **New Listings** 

Change in Closed Sales

Change in Median Sales Price

Year to Date

| , 10.90.01 |                                            |                                                                                                                                                                                        | . our to butto                                                                                                                                                                                                    |                                                                                                                                                                                                                                                                                                                                                                                   |                                                                                                                                                                                                                                                                                                                                                                                                                                                                   |
|------------|--------------------------------------------|----------------------------------------------------------------------------------------------------------------------------------------------------------------------------------------|-------------------------------------------------------------------------------------------------------------------------------------------------------------------------------------------------------------------|-----------------------------------------------------------------------------------------------------------------------------------------------------------------------------------------------------------------------------------------------------------------------------------------------------------------------------------------------------------------------------------|-------------------------------------------------------------------------------------------------------------------------------------------------------------------------------------------------------------------------------------------------------------------------------------------------------------------------------------------------------------------------------------------------------------------------------------------------------------------|
| 2019       | 2020                                       | +/-                                                                                                                                                                                    | 2019                                                                                                                                                                                                              | 2020                                                                                                                                                                                                                                                                                                                                                                              | +/-                                                                                                                                                                                                                                                                                                                                                                                                                                                               |
| 41         | 47                                         | + 14.6%                                                                                                                                                                                | 369                                                                                                                                                                                                               | 296                                                                                                                                                                                                                                                                                                                                                                               | - 19.8%                                                                                                                                                                                                                                                                                                                                                                                                                                                           |
| 40         | 26                                         | - 35.0%                                                                                                                                                                                | 291                                                                                                                                                                                                               | 220                                                                                                                                                                                                                                                                                                                                                                               | - 24.4%                                                                                                                                                                                                                                                                                                                                                                                                                                                           |
| \$224,500  | \$240,000                                  | + 6.9%                                                                                                                                                                                 | \$223,000                                                                                                                                                                                                         | \$225,000                                                                                                                                                                                                                                                                                                                                                                         | + 0.9%                                                                                                                                                                                                                                                                                                                                                                                                                                                            |
| 98.9%      | 100.3%                                     | + 1.4%                                                                                                                                                                                 | 97.5%                                                                                                                                                                                                             | 97.7%                                                                                                                                                                                                                                                                                                                                                                             | + 0.2%                                                                                                                                                                                                                                                                                                                                                                                                                                                            |
| 27         | 29                                         | + 8.6%                                                                                                                                                                                 | 35                                                                                                                                                                                                                | 40                                                                                                                                                                                                                                                                                                                                                                                | + 12.8%                                                                                                                                                                                                                                                                                                                                                                                                                                                           |
| 88         | 53                                         | - 39.8%                                                                                                                                                                                |                                                                                                                                                                                                                   |                                                                                                                                                                                                                                                                                                                                                                                   |                                                                                                                                                                                                                                                                                                                                                                                                                                                                   |
| 2.4        | 1.7                                        | - 31.0%                                                                                                                                                                                |                                                                                                                                                                                                                   |                                                                                                                                                                                                                                                                                                                                                                                   |                                                                                                                                                                                                                                                                                                                                                                                                                                                                   |
|            | 41<br>40<br>\$224,500<br>98.9%<br>27<br>88 | 2019         2020           41         47           40         26           \$224,500         \$240,000           98.9%         100.3%           27         29           88         53 | 2019     2020     + / -       41     47     + 14.6%       40     26     - 35.0%       \$224,500     \$240,000     + 6.9%       98.9%     100.3%     + 1.4%       27     29     + 8.6%       88     53     - 39.8% | 2019         2020         + / -         2019           41         47         + 14.6%         369           40         26         - 35.0%         291           \$224,500         \$240,000         + 6.9%         \$223,000           98.9%         100.3%         + 1.4%         97.5%           27         29         + 8.6%         35           88         53         - 39.8% | 2019         2020         + / -         2019         2020           41         47         + 14.6%         369         296           40         26         - 35.0%         291         220           \$224,500         \$240,000         + 6.9%         \$223,000         \$225,000           98.9%         100.3%         + 1.4%         97.5%         97.7%           27         29         + 8.6%         35         40           88         53         - 39.8% |

<sup>\*</sup> Does not account for seller concessions. | Activity for one month can sometimes look extreme due to small sample size.