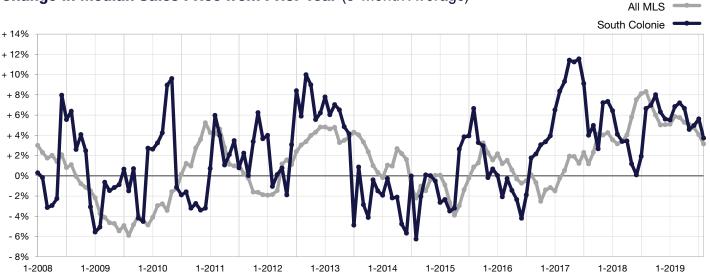

<sup>\*</sup> Does not account for seller concessions. | Activity for one month can sometimes look extreme due to small sample size.

<sup>\*\*</sup> Each dot represents the change in median sales price from the prior year using a 6-month weighted average.

This means that each of the 6 months used in a dot are proportioned according to their share of sales during that period.