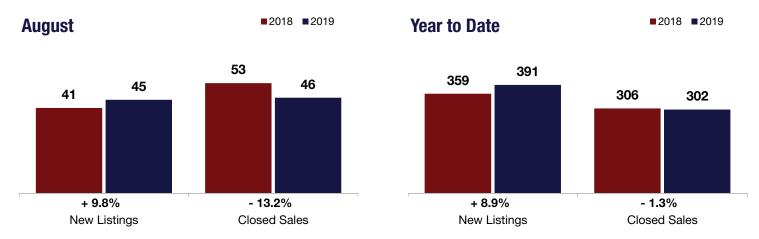

## **South Colonie**

+ 9.8% - 13.2% + 0.4%

Change in New Listings

August

Change in Closed Sales

Change in Median Sales Price

Year to Date

| , agast   |                                            |                                                                                                                                   | rour to Buto                                                                                                                                                                                                   |                                                                                                                                                                                                                                                                        |                                                                                                                                                                                                                                                                                                                                                                                                                                                                |
|-----------|--------------------------------------------|-----------------------------------------------------------------------------------------------------------------------------------|----------------------------------------------------------------------------------------------------------------------------------------------------------------------------------------------------------------|------------------------------------------------------------------------------------------------------------------------------------------------------------------------------------------------------------------------------------------------------------------------|----------------------------------------------------------------------------------------------------------------------------------------------------------------------------------------------------------------------------------------------------------------------------------------------------------------------------------------------------------------------------------------------------------------------------------------------------------------|
| 2018      | 2019                                       | +/-                                                                                                                               | 2018                                                                                                                                                                                                           | 2019                                                                                                                                                                                                                                                                   | +/-                                                                                                                                                                                                                                                                                                                                                                                                                                                            |
| 41        | 45                                         | + 9.8%                                                                                                                            | 359                                                                                                                                                                                                            | 391                                                                                                                                                                                                                                                                    | + 8.9%                                                                                                                                                                                                                                                                                                                                                                                                                                                         |
| 53        | 46                                         | - 13.2%                                                                                                                           | 306                                                                                                                                                                                                            | 302                                                                                                                                                                                                                                                                    | - 1.3%                                                                                                                                                                                                                                                                                                                                                                                                                                                         |
| \$226,200 | \$227,000                                  | + 0.4%                                                                                                                            | \$222,100                                                                                                                                                                                                      | \$222,500                                                                                                                                                                                                                                                              | + 0.2%                                                                                                                                                                                                                                                                                                                                                                                                                                                         |
| 97.5%     | 98.5%                                      | + 1.1%                                                                                                                            | 98.3%                                                                                                                                                                                                          | 97.5%                                                                                                                                                                                                                                                                  | - 0.8%                                                                                                                                                                                                                                                                                                                                                                                                                                                         |
| 27        | 27                                         | + 0.2%                                                                                                                            | 38                                                                                                                                                                                                             | 35                                                                                                                                                                                                                                                                     | - 8.5%                                                                                                                                                                                                                                                                                                                                                                                                                                                         |
| 89        | 97                                         | + 9.0%                                                                                                                            |                                                                                                                                                                                                                |                                                                                                                                                                                                                                                                        |                                                                                                                                                                                                                                                                                                                                                                                                                                                                |
| 2.4       | 2.6                                        | + 6.8%                                                                                                                            |                                                                                                                                                                                                                |                                                                                                                                                                                                                                                                        |                                                                                                                                                                                                                                                                                                                                                                                                                                                                |
|           | 41<br>53<br>\$226,200<br>97.5%<br>27<br>89 | 2018     2019       41     45       53     46       \$226,200     \$227,000       97.5%     98.5%       27     27       89     97 | 2018     2019     + / -       41     45     + 9.8%       53     46     - 13.2%       \$226,200     \$227,000     + 0.4%       97.5%     98.5%     + 1.1%       27     27     + 0.2%       89     97     + 9.0% | 2018     2019     + / -     2018       41     45     + 9.8%     359       53     46     - 13.2%     306       \$226,200     \$227,000     + 0.4%     \$222,100       97.5%     98.5%     + 1.1%     98.3%       27     27     + 0.2%     38       89     97     + 9.0% | 2018         2019         + / -         2018         2019           41         45         + 9.8%         359         391           53         46         - 13.2%         306         302           \$226,200         \$227,000         + 0.4%         \$222,100         \$222,500           97.5%         98.5%         + 1.1%         98.3%         97.5%           27         27         + 0.2%         38         35           89         97         + 9.0% |