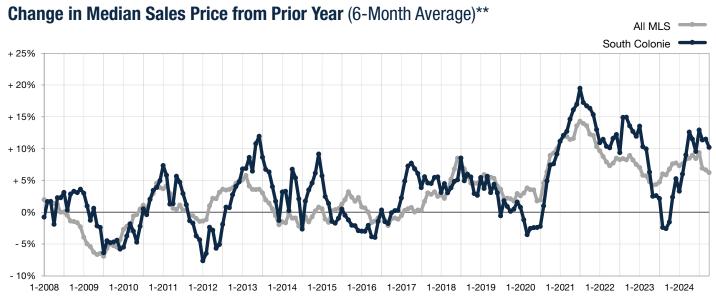

\* Does not account for seller concessions. | Activity for one month can sometimes look extreme due to small sample size.

\*\* Each dot represents the change in median sales price from the prior year using a 6-month weighted average. This means that each of the 6 months used in a dot are proportioned according to their share of sales during that period.