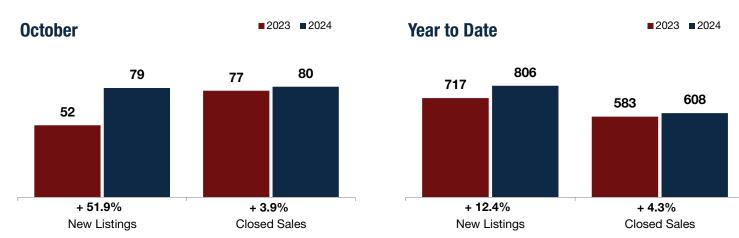

## Local Market Update – October 2024

A RESEARCH TOOL PROVIDED BY THE GREATER CAPITAL ASSOCIATION OF REALTORS®

|               | + 51.9%                       | + 3.9%                    | + 7.6%                          |
|---------------|-------------------------------|---------------------------|---------------------------------|
| South Colonie | Change in <b>New Listings</b> | Change in<br>Closed Sales | Change in<br>Median Sales Price |

|                                          |           | October   |         | Year to Date |           |         |
|------------------------------------------|-----------|-----------|---------|--------------|-----------|---------|
|                                          | 2023      | 2024      | +/-     | 2023         | 2024      | +/-     |
| New Listings                             | 52        | 79        | + 51.9% | 717          | 806       | + 12.4% |
| Closed Sales                             | 77        | 80        | + 3.9%  | 583          | 608       | + 4.3%  |
| Median Sales Price*                      | \$375,000 | \$403,500 | + 7.6%  | \$350,189    | \$375,000 | + 7.1%  |
| Percent of Original List Price Received* | 104.3%    | 100.8%    | - 3.3%  | 103.6%       | 102.5%    | - 1.1%  |
| Days on Market Until Sale                | 21        | 12        | - 44.5% | 18           | 21        | + 20.1% |
| Inventory of Homes for Sale              | 88        | 87        | - 1.1%  |              |           |         |
| Months Supply of Inventory               | 1.6       | 1.4       | - 13.1% |              |           |         |