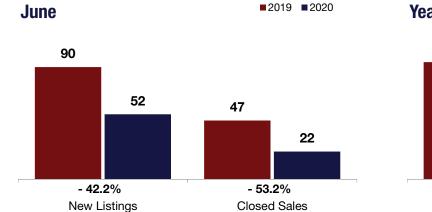

|                                          |           | June      |         |           | Year to Date  |         |  |
|------------------------------------------|-----------|-----------|---------|-----------|---------------|---------|--|
|                                          | 2019      | 2020      | +/-     | 2019      | 2020          | +/-     |  |
| New Listings                             | 90        | 52        | - 42.2% | 376       | 251           | - 33.2% |  |
| Closed Sales                             | 47        | 22        | - 53.2% | 202       | 167           | - 17.3% |  |
| Median Sales Price*                      | \$269,900 | \$286,500 | + 6.2%  | \$280,500 | \$300,524     | + 7.1%  |  |
| Percent of Original List Price Received* | 99.3%     | 99.4%     | + 0.2%  | 97.5%     | <b>98.1</b> % | + 0.7%  |  |
| Days on Market Until Sale                | 33        | 28        | - 17.0% | 50        | 45            | - 8.3%  |  |
| Inventory of Homes for Sale              | 180       | 117       | - 35.0% |           |               |         |  |
| Months Supply of Inventory               | 4.7       | 3.4       | - 27.6% |           |               |         |  |