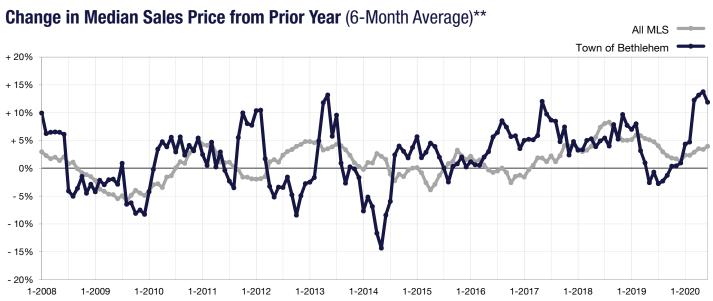

00/

\* Does not account for seller concessions. | Activity for one month can sometimes look extreme due to small sample size.

\*\* Each dot represents the change in median sales price from the prior year using a 6-month weighted average. This means that each of the 6 months used in a dot are proportioned according to their share of sales during that period.