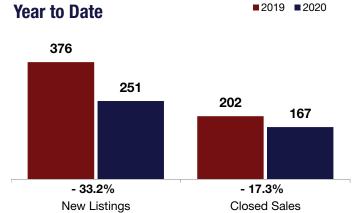

|                                          |           | June      |         |           | Year to Date  |         |  |
|------------------------------------------|-----------|-----------|---------|-----------|---------------|---------|--|
|                                          | 2019      | 2020      | +/-     | 2019      | 2020          | +/-     |  |
| New Listings                             | 90        | 52        | - 42.2% | 376       | 251           | - 33.2% |  |
| Closed Sales                             | 47        | 22        | - 53.2% | 202       | 167           | - 17.3% |  |
| Median Sales Price*                      | \$269,900 | \$286,500 | + 6.2%  | \$280,500 | \$300,524     | + 7.1%  |  |
| Percent of Original List Price Received* | 99.3%     | 99.4%     | + 0.2%  | 97.5%     | <b>98.1</b> % | + 0.7%  |  |
| Days on Market Until Sale                | 33        | 28        | - 17.0% | 50        | 45            | - 8.3%  |  |
| Inventory of Homes for Sale              | 180       | 117       | - 35.0% |           |               |         |  |
| Months Supply of Inventory               | 4.7       | 3.4       | - 27.6% |           |               |         |  |