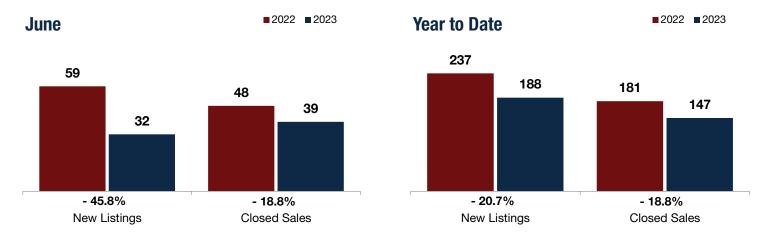

## Town of Bethlehem

**- 45.8% - 18.8%** 

**18.8%** - 3.7%

Change in New Listings

June

Change in Closed Sales

Change in Median Sales Price

Year to Date

|                                          | 0 41110   |           |         | . oa. to Date |           |         |
|------------------------------------------|-----------|-----------|---------|---------------|-----------|---------|
|                                          | 2022      | 2023      | +/-     | 2022          | 2023      | +/-     |
| New Listings                             | 59        | 32        | - 45.8% | 237           | 188       | - 20.7% |
| Closed Sales                             | 48        | 39        | - 18.8% | 181           | 147       | - 18.8% |
| Median Sales Price*                      | \$410,000 | \$395,000 | - 3.7%  | \$380,000     | \$349,900 | - 7.9%  |
| Percent of Original List Price Received* | 107.8%    | 105.8%    | - 1.9%  | 105.5%        | 102.0%    | - 3.3%  |
| Days on Market Until Sale                | 21        | 7         | - 65.5% | 22            | 17        | - 25.1% |
| Inventory of Homes for Sale              | 48        | 15        | - 68.8% |               |           |         |
| Months Supply of Inventory               | 1.5       | 0.5       | - 64.0% |               |           |         |
|                                          |           |           |         |               |           |         |

<sup>\*</sup> Does not account for seller concessions. | Activity for one month can sometimes look extreme due to small sample size.