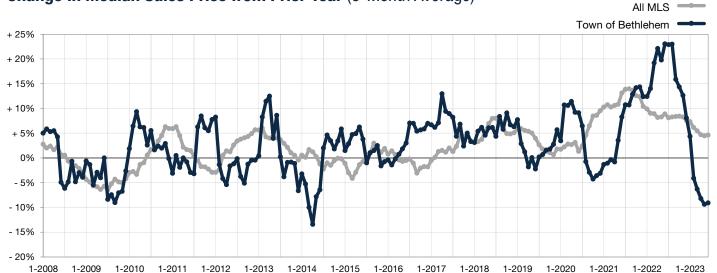

## Change in Median Sales Price from Prior Year (6-Month Average)\*\*

<sup>\*\*</sup> Each dot represents the change in median sales price from the prior year using a 6-month weighted average.

This means that each of the 6 months used in a dot are proportioned according to their share of sales during that period.