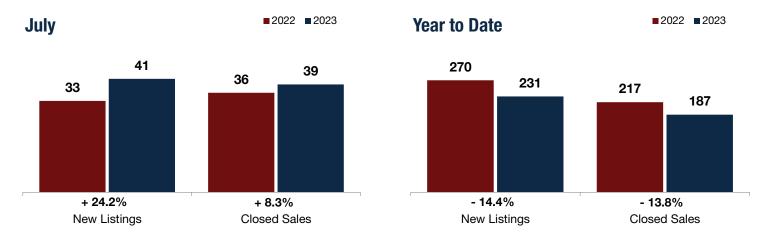

## Town of Bethlehem

+ 24.2%

+8.3%

+ 2.4%

Change in **New Listings** 

.lulv

Change in Closed Sales

Change in Median Sales Price

**Year to Date** 

| outy      |                                            |                                                                          | ical to Date                                                                                                                                                                                                      |                                                                                                                                                                                                                                                                            |                                                                                                                                                                                                                                                                                                                                                                                                                                                                     |
|-----------|--------------------------------------------|--------------------------------------------------------------------------|-------------------------------------------------------------------------------------------------------------------------------------------------------------------------------------------------------------------|----------------------------------------------------------------------------------------------------------------------------------------------------------------------------------------------------------------------------------------------------------------------------|---------------------------------------------------------------------------------------------------------------------------------------------------------------------------------------------------------------------------------------------------------------------------------------------------------------------------------------------------------------------------------------------------------------------------------------------------------------------|
| 2022      | 2023                                       | +/-                                                                      | 2022                                                                                                                                                                                                              | 2023                                                                                                                                                                                                                                                                       | +/-                                                                                                                                                                                                                                                                                                                                                                                                                                                                 |
| 33        | 41                                         | + 24.2%                                                                  | 270                                                                                                                                                                                                               | 231                                                                                                                                                                                                                                                                        | - 14.4%                                                                                                                                                                                                                                                                                                                                                                                                                                                             |
| 36        | 39                                         | + 8.3%                                                                   | 217                                                                                                                                                                                                               | 187                                                                                                                                                                                                                                                                        | - 13.8%                                                                                                                                                                                                                                                                                                                                                                                                                                                             |
| \$388,311 | \$397,582                                  | + 2.4%                                                                   | \$380,000                                                                                                                                                                                                         | \$372,500                                                                                                                                                                                                                                                                  | - 2.0%                                                                                                                                                                                                                                                                                                                                                                                                                                                              |
| 104.6%    | 107.4%                                     | + 2.7%                                                                   | 105.3%                                                                                                                                                                                                            | 103.2%                                                                                                                                                                                                                                                                     | - 2.0%                                                                                                                                                                                                                                                                                                                                                                                                                                                              |
| 8         | 11                                         | + 33.4%                                                                  | 20                                                                                                                                                                                                                | 15                                                                                                                                                                                                                                                                         | - 22.7%                                                                                                                                                                                                                                                                                                                                                                                                                                                             |
| 38        | 27                                         | - 28.9%                                                                  |                                                                                                                                                                                                                   |                                                                                                                                                                                                                                                                            |                                                                                                                                                                                                                                                                                                                                                                                                                                                                     |
| 1.1       | 1.0                                        | - 14.7%                                                                  |                                                                                                                                                                                                                   |                                                                                                                                                                                                                                                                            |                                                                                                                                                                                                                                                                                                                                                                                                                                                                     |
|           | 33<br>36<br>\$388,311<br>104.6%<br>8<br>38 | 2022 2023  33 41  36 39  \$388,311 \$397,582  104.6% 107.4%  8 11  38 27 | 2022     2023     + / -       33     41     + 24.2%       36     39     + 8.3%       \$388,311     \$397,582     + 2.4%       104.6%     107.4%     + 2.7%       8     11     + 33.4%       38     27     - 28.9% | 2022     2023     + / -     2022       33     41     + 24.2%     270       36     39     + 8.3%     217       \$388,311     \$397,582     + 2.4%     \$380,000       104.6%     107.4%     + 2.7%     105.3%       8     11     + 33.4%     20       38     27     - 28.9% | 2022         2023         + / -         2022         2023           33         41         + 24.2%         270         231           36         39         + 8.3%         217         187           \$388,311         \$397,582         + 2.4%         \$380,000         \$372,500           104.6%         107.4%         + 2.7%         105.3%         103.2%           8         11         + 33.4%         20         15           38         27         - 28.9% |

<sup>\*</sup> Does not account for seller concessions. | Activity for one month can sometimes look extreme due to small sample size.