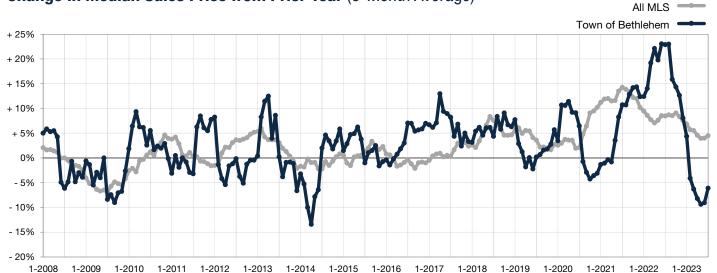

## Change in Median Sales Price from Prior Year (6-Month Average)\*\*

<sup>\*\*</sup> Each dot represents the change in median sales price from the prior year using a 6-month weighted average.

This means that each of the 6 months used in a dot are proportioned according to their share of sales during that period.