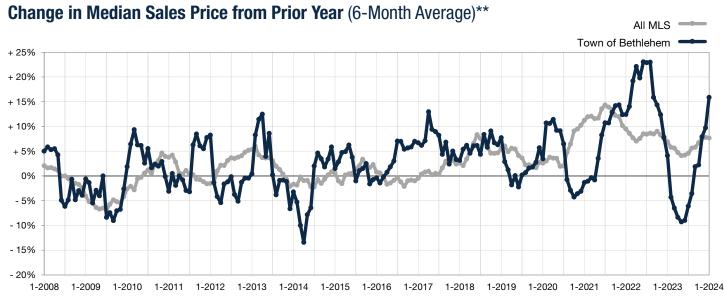

1 12 Q0/

\* Does not account for seller concessions. | Activity for one month can sometimes look extreme due to small sample size.

+ 43.8% New Listings - 19.0% Closed Sales

\*\* Each dot represents the change in median sales price from the prior year using a 6-month weighted average. This means that each of the 6 months used in a dot are proportioned according to their share of sales during that period.