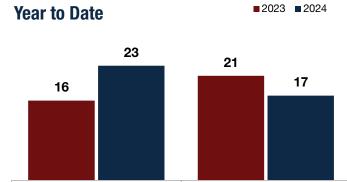

- 10 0%

|                                          |           | January   |         |           | Year to Date  |         |  |
|------------------------------------------|-----------|-----------|---------|-----------|---------------|---------|--|
|                                          | 2023      | 2024      | +/-     | 2023      | 2024          | +/-     |  |
| New Listings                             | 16        | 23        | + 43.8% | 16        | 23            | + 43.8% |  |
| Closed Sales                             | 21        | 17        | - 19.0% | 21        | 17            | - 19.0% |  |
| Median Sales Price*                      | \$285,000 | \$415,000 | + 45.6% | \$285,000 | \$415,000     | + 45.6% |  |
| Percent of Original List Price Received* | 98.5%     | 98.8%     | + 0.4%  | 98.5%     | <b>98.8</b> % | + 0.4%  |  |
| Days on Market Until Sale                | 26        | 39        | + 49.3% | 26        | 39            | + 49.3% |  |
| Inventory of Homes for Sale              | 17        | 19        | + 11.8% |           |               |         |  |
| Months Supply of Inventory               | 0.6       | 0.7       | + 28.2% |           |               |         |  |