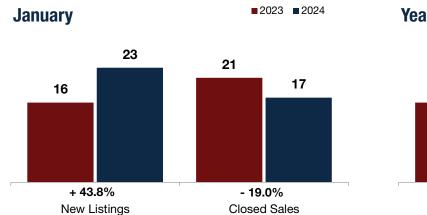

- 10 0%

|                                          |           | January   |         |           | Year to Date  |         |  |
|------------------------------------------|-----------|-----------|---------|-----------|---------------|---------|--|
|                                          | 2023      | 2024      | +/-     | 2023      | 2024          | +/-     |  |
| New Listings                             | 16        | 23        | + 43.8% | 16        | 23            | + 43.8% |  |
| Closed Sales                             | 21        | 17        | - 19.0% | 21        | 17            | - 19.0% |  |
| Median Sales Price*                      | \$285,000 | \$415,000 | + 45.6% | \$285,000 | \$415,000     | + 45.6% |  |
| Percent of Original List Price Received* | 98.5%     | 98.8%     | + 0.4%  | 98.5%     | <b>98.8</b> % | + 0.4%  |  |
| Days on Market Until Sale                | 26        | 39        | + 49.3% | 26        | 39            | + 49.3% |  |
| Inventory of Homes for Sale              | 17        | 19        | + 11.8% |           |               |         |  |
| Months Supply of Inventory               | 0.6       | 0.7       | + 28.2% |           |               |         |  |

1 12 Q0/

\* Does not account for seller concessions. | Activity for one month can sometimes look extreme due to small sample size.

+ 43.8% New Listings - 19.0% Closed Sales

\*\* Each dot represents the change in median sales price from the prior year using a 6-month weighted average. This means that each of the 6 months used in a dot are proportioned according to their share of sales during that period.