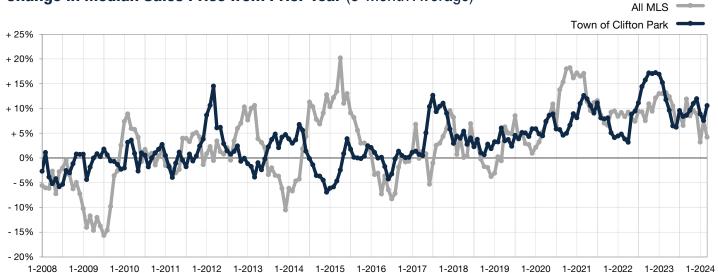

## Change in Median Sales Price from Prior Year (6-Month Average)\*\*

<sup>\*\*</sup> Each dot represents the change in median sales price from the prior year using a 6-month weighted average.

This means that each of the 6 months used in a dot are proportioned according to their share of sales during that period.