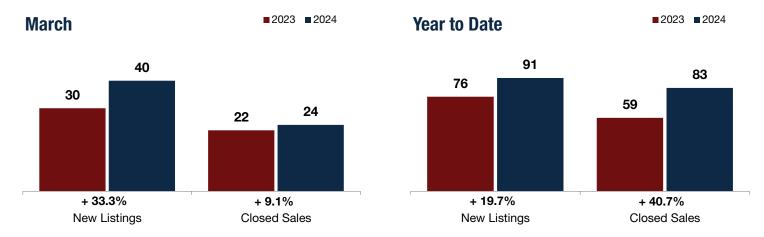

## Town of Clifton Park

+ 33.3%

+ 9.1%

+ 20.7%

Change in **New Listings** 

March

Change in Closed Sales

Change in Median Sales Price

**Year to Date** 

| Water     |                                             |                                                                                                                                     | real to Date                                                                                                                                                                                                        |                                                                                                                                                                                                                                                                            |                                                                                                                                                                                                                                                                                                                                                                                                                                                                   |
|-----------|---------------------------------------------|-------------------------------------------------------------------------------------------------------------------------------------|---------------------------------------------------------------------------------------------------------------------------------------------------------------------------------------------------------------------|----------------------------------------------------------------------------------------------------------------------------------------------------------------------------------------------------------------------------------------------------------------------------|-------------------------------------------------------------------------------------------------------------------------------------------------------------------------------------------------------------------------------------------------------------------------------------------------------------------------------------------------------------------------------------------------------------------------------------------------------------------|
| 2023      | 2024                                        | +/-                                                                                                                                 | 2023                                                                                                                                                                                                                | 2024                                                                                                                                                                                                                                                                       | +/-                                                                                                                                                                                                                                                                                                                                                                                                                                                               |
| 30        | 40                                          | + 33.3%                                                                                                                             | 76                                                                                                                                                                                                                  | 91                                                                                                                                                                                                                                                                         | + 19.7%                                                                                                                                                                                                                                                                                                                                                                                                                                                           |
| 22        | 24                                          | + 9.1%                                                                                                                              | 59                                                                                                                                                                                                                  | 83                                                                                                                                                                                                                                                                         | + 40.7%                                                                                                                                                                                                                                                                                                                                                                                                                                                           |
| \$365,000 | \$440,500                                   | + 20.7%                                                                                                                             | \$375,000                                                                                                                                                                                                           | \$425,000                                                                                                                                                                                                                                                                  | + 13.3%                                                                                                                                                                                                                                                                                                                                                                                                                                                           |
| 101.6%    | 103.6%                                      | + 1.9%                                                                                                                              | 101.0%                                                                                                                                                                                                              | 102.8%                                                                                                                                                                                                                                                                     | + 1.8%                                                                                                                                                                                                                                                                                                                                                                                                                                                            |
| 34        | 28                                          | - 18.4%                                                                                                                             | 39                                                                                                                                                                                                                  | 25                                                                                                                                                                                                                                                                         | - 34.7%                                                                                                                                                                                                                                                                                                                                                                                                                                                           |
| 35        | 39                                          | + 11.4%                                                                                                                             |                                                                                                                                                                                                                     |                                                                                                                                                                                                                                                                            |                                                                                                                                                                                                                                                                                                                                                                                                                                                                   |
| 0.9       | 1.2                                         | + 27.8%                                                                                                                             |                                                                                                                                                                                                                     |                                                                                                                                                                                                                                                                            |                                                                                                                                                                                                                                                                                                                                                                                                                                                                   |
|           | 30<br>22<br>\$365,000<br>101.6%<br>34<br>35 | 2023     2024       30     40       22     24       \$365,000     \$440,500       101.6%     103.6%       34     28       35     39 | 2023     2024     + / -       30     40     + 33.3%       22     24     + 9.1%       \$365,000     \$440,500     + 20.7%       101.6%     103.6%     + 1.9%       34     28     - 18.4%       35     39     + 11.4% | 2023     2024     + / -     2023       30     40     + 33.3%     76       22     24     + 9.1%     59       \$365,000     \$440,500     + 20.7%     \$375,000       101.6%     103.6%     + 1.9%     101.0%       34     28     - 18.4%     39       35     39     + 11.4% | 2023         2024         + / -         2023         2024           30         40         + 33.3%         76         91           22         24         + 9.1%         59         83           \$365,000         \$440,500         + 20.7%         \$375,000         \$425,000           101.6%         103.6%         + 1.9%         101.0%         102.8%           34         28         - 18.4%         39         25           35         39         + 11.4% |