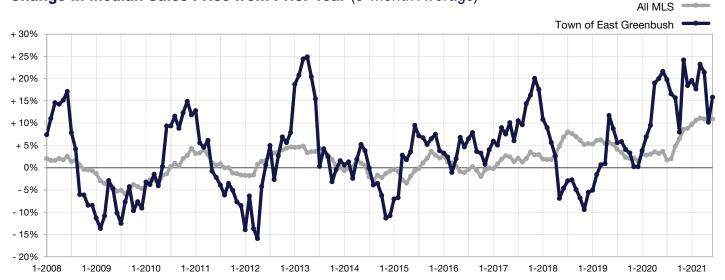

## Change in Median Sales Price from Prior Year (6-Month Average)\*\*

<sup>\*\*</sup> Each dot represents the change in median sales price from the prior year using a 6-month weighted average.

This means that each of the 6 months used in a dot are proportioned according to their share of sales during that period.