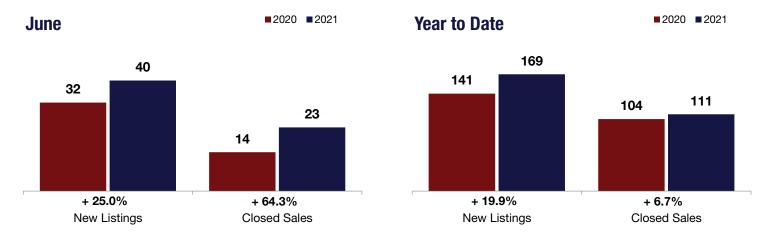

## Town of East Greenbush

+ 25.0% + 64.3% + 9.7%

Change in Change in New Listings Closed Sales

June

Change in Median Sales Price

Year to Date

| Julio     |                                             |                                                                                                                                     | rour to Buto                                                                                                                                                                                                        |                                                                                                                                                                                                                                                                             |                                                                                                                                                                                                                                                                                                                                                                                                                                                                     |
|-----------|---------------------------------------------|-------------------------------------------------------------------------------------------------------------------------------------|---------------------------------------------------------------------------------------------------------------------------------------------------------------------------------------------------------------------|-----------------------------------------------------------------------------------------------------------------------------------------------------------------------------------------------------------------------------------------------------------------------------|---------------------------------------------------------------------------------------------------------------------------------------------------------------------------------------------------------------------------------------------------------------------------------------------------------------------------------------------------------------------------------------------------------------------------------------------------------------------|
| 2020      | 2021                                        | +/-                                                                                                                                 | 2020                                                                                                                                                                                                                | 2021                                                                                                                                                                                                                                                                        | +/-                                                                                                                                                                                                                                                                                                                                                                                                                                                                 |
| 32        | 40                                          | + 25.0%                                                                                                                             | 141                                                                                                                                                                                                                 | 169                                                                                                                                                                                                                                                                         | + 19.9%                                                                                                                                                                                                                                                                                                                                                                                                                                                             |
| 14        | 23                                          | + 64.3%                                                                                                                             | 104                                                                                                                                                                                                                 | 111                                                                                                                                                                                                                                                                         | + 6.7%                                                                                                                                                                                                                                                                                                                                                                                                                                                              |
| \$211,500 | \$232,000                                   | + 9.7%                                                                                                                              | \$242,250                                                                                                                                                                                                           | \$260,000                                                                                                                                                                                                                                                                   | + 7.3%                                                                                                                                                                                                                                                                                                                                                                                                                                                              |
| 101.0%    | 102.4%                                      | + 1.4%                                                                                                                              | 98.5%                                                                                                                                                                                                               | 98.7%                                                                                                                                                                                                                                                                       | + 0.2%                                                                                                                                                                                                                                                                                                                                                                                                                                                              |
| 12        | 10                                          | - 19.1%                                                                                                                             | 35                                                                                                                                                                                                                  | 25                                                                                                                                                                                                                                                                          | - 28.7%                                                                                                                                                                                                                                                                                                                                                                                                                                                             |
| 46        | 30                                          | - 34.8%                                                                                                                             |                                                                                                                                                                                                                     |                                                                                                                                                                                                                                                                             |                                                                                                                                                                                                                                                                                                                                                                                                                                                                     |
| 2.2       | 1.3                                         | - 39.9%                                                                                                                             |                                                                                                                                                                                                                     |                                                                                                                                                                                                                                                                             |                                                                                                                                                                                                                                                                                                                                                                                                                                                                     |
|           | 32<br>14<br>\$211,500<br>101.0%<br>12<br>46 | 2020     2021       32     40       14     23       \$211,500     \$232,000       101.0%     102.4%       12     10       46     30 | 2020     2021     + / -       32     40     + 25.0%       14     23     + 64.3%       \$211,500     \$232,000     + 9.7%       101.0%     102.4%     + 1.4%       12     10     - 19.1%       46     30     - 34.8% | 2020     2021     + / -     2020       32     40     + 25.0%     141       14     23     + 64.3%     104       \$211,500     \$232,000     + 9.7%     \$242,250       101.0%     102.4%     + 1.4%     98.5%       12     10     - 19.1%     35       46     30     - 34.8% | 2020         2021         + / -         2020         2021           32         40         + 25.0%         141         169           14         23         + 64.3%         104         111           \$211,500         \$232,000         + 9.7%         \$242,250         \$260,000           101.0%         102.4%         + 1.4%         98.5%         98.7%           12         10         - 19.1%         35         25           46         30         - 34.8% |

<sup>\*</sup> Does not account for seller concessions. | Activity for one month can sometimes look extreme due to small sample size.