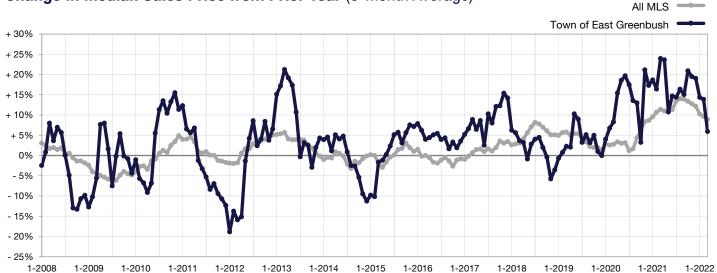

## Change in Median Sales Price from Prior Year (6-Month Average)\*\*

<sup>\*\*</sup> Each dot represents the change in median sales price from the prior year using a 6-month weighted average.

This means that each of the 6 months used in a dot are proportioned according to their share of sales during that period.