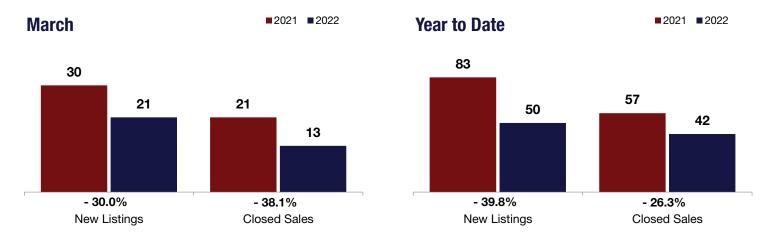

## Town of East Greenbush

| - 30.0%      | - 38.1%      | + 40.9%            |
|--------------|--------------|--------------------|
| Change in    | Change in    | Change in          |
| New Listings | Closed Sales | Median Sales Price |

|                                          |           | March     |         | Year to Date |           |         |  |
|------------------------------------------|-----------|-----------|---------|--------------|-----------|---------|--|
|                                          | 2021      | 2022      | +/-     | 2021         | 2022      | +/-     |  |
| New Listings                             | 30        | 21        | - 30.0% | 83           | 50        | - 39.8% |  |
| Closed Sales                             | 21        | 13        | - 38.1% | 57           | 42        | - 26.3% |  |
| Median Sales Price*                      | \$257,000 | \$362,077 | + 40.9% | \$258,000    | \$280,000 | + 8.5%  |  |
| Percent of Original List Price Received* | 99.5%     | 101.5%    | + 2.0%  | 97.2%        | 99.0%     | + 1.8%  |  |
| Days on Market Until Sale                | 24        | 39        | + 63.2% | 28           | 36        | + 27.4% |  |
| Inventory of Homes for Sale              | 56        | 16        | - 71.4% |              |           |         |  |
| Months Supply of Inventory               | 2.7       | 0.7       | - 73.7% |              |           |         |  |

<sup>\*</sup> Does not account for seller concessions. | Activity for one month can sometimes look extreme due to small sample size.