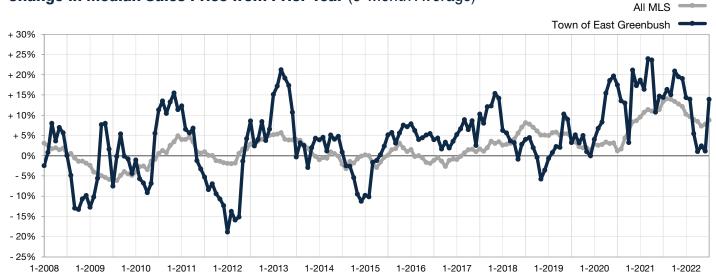

## Change in Median Sales Price from Prior Year (6-Month Average)\*\*

<sup>\*\*</sup> Each dot represents the change in median sales price from the prior year using a 6-month weighted average.

This means that each of the 6 months used in a dot are proportioned according to their share of sales during that period.