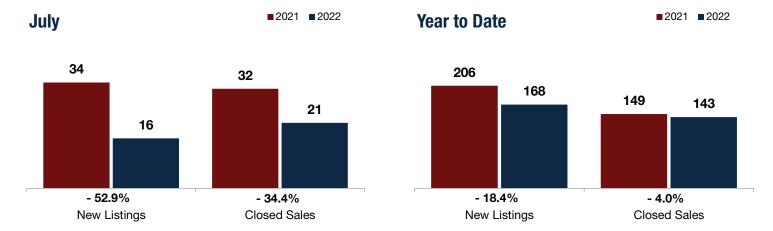

## Town of East Greenbush

- 52.9% - 34.4% - 5.3%

Change in Change in New Listings Closed Sales

.lulv

Change in Median Sales Price

**Year to Date** 

| daiy      |                                             |                                                                        | ical to Date                                                                                                                                                                                                       |                                                                                                                                                                                                                                                                            |                                                                                                                                                                                                                                                                                                                                                                                                                                                                     |
|-----------|---------------------------------------------|------------------------------------------------------------------------|--------------------------------------------------------------------------------------------------------------------------------------------------------------------------------------------------------------------|----------------------------------------------------------------------------------------------------------------------------------------------------------------------------------------------------------------------------------------------------------------------------|---------------------------------------------------------------------------------------------------------------------------------------------------------------------------------------------------------------------------------------------------------------------------------------------------------------------------------------------------------------------------------------------------------------------------------------------------------------------|
| 2021      | 2022                                        | +/-                                                                    | 2021                                                                                                                                                                                                               | 2022                                                                                                                                                                                                                                                                       | +/-                                                                                                                                                                                                                                                                                                                                                                                                                                                                 |
| 34        | 16                                          | - 52.9%                                                                | 206                                                                                                                                                                                                                | 168                                                                                                                                                                                                                                                                        | - 18.4%                                                                                                                                                                                                                                                                                                                                                                                                                                                             |
| 32        | 21                                          | - 34.4%                                                                | 149                                                                                                                                                                                                                | 143                                                                                                                                                                                                                                                                        | - 4.0%                                                                                                                                                                                                                                                                                                                                                                                                                                                              |
| \$263,856 | \$250,000                                   | - 5.3%                                                                 | \$258,000                                                                                                                                                                                                          | \$275,000                                                                                                                                                                                                                                                                  | + 6.6%                                                                                                                                                                                                                                                                                                                                                                                                                                                              |
| 102.2%    | 104.5%                                      | + 2.2%                                                                 | 99.6%                                                                                                                                                                                                              | 101.7%                                                                                                                                                                                                                                                                     | + 2.2%                                                                                                                                                                                                                                                                                                                                                                                                                                                              |
| 14        | 8                                           | - 42.6%                                                                | 23                                                                                                                                                                                                                 | 24                                                                                                                                                                                                                                                                         | + 4.3%                                                                                                                                                                                                                                                                                                                                                                                                                                                              |
| 51        | 24                                          | - 52.9%                                                                |                                                                                                                                                                                                                    |                                                                                                                                                                                                                                                                            |                                                                                                                                                                                                                                                                                                                                                                                                                                                                     |
| 2.2       | 1.2                                         | - 47.8%                                                                |                                                                                                                                                                                                                    |                                                                                                                                                                                                                                                                            |                                                                                                                                                                                                                                                                                                                                                                                                                                                                     |
|           | 34<br>32<br>\$263,856<br>102.2%<br>14<br>51 | 2021 2022  34 16 32 21  \$263,856 \$250,000  102.2% 104.5%  14 8 51 24 | 2021     2022     + / -       34     16     - 52.9%       32     21     - 34.4%       \$263,856     \$250,000     - 5.3%       102.2%     104.5%     + 2.2%       14     8     - 42.6%       51     24     - 52.9% | 2021     2022     + / -     2021       34     16     - 52.9%     206       32     21     - 34.4%     149       \$263,856     \$250,000     - 5.3%     \$258,000       102.2%     104.5%     + 2.2%     99.6%       14     8     - 42.6%     23       51     24     - 52.9% | 2021         2022         + / -         2021         2022           34         16         - 52.9%         206         168           32         21         - 34.4%         149         143           \$263,856         \$250,000         - 5.3%         \$258,000         \$275,000           102.2%         104.5%         + 2.2%         99.6%         101.7%           14         8         - 42.6%         23         24           51         24         - 52.9% |

<sup>\*</sup> Does not account for seller concessions. | Activity for one month can sometimes look extreme due to small sample size.