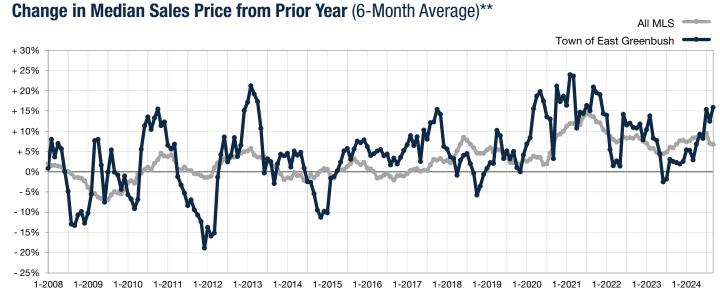

## **Town of East** Greenbush

| + 22.270     | - 13.3%      | - 2.3%             |
|--------------|--------------|--------------------|
| Change in    | Change in    | Change in          |
| New Listings | Closed Sales | Median Sales Price |

**nn n**0/

\* Does not account for seller concessions. | Activity for one month can sometimes look extreme due to small sample size.

New Listings

\*\* Each dot represents the change in median sales price from the prior year using a 6-month weighted average This means that each of the 6 months used in a dot are proportioned according to their share of sales during that period.