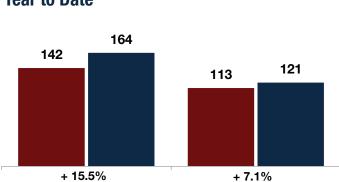

10 00/

|                                          | S         | September |         |           | Year to Date |         |  |
|------------------------------------------|-----------|-----------|---------|-----------|--------------|---------|--|
|                                          | 2023      | 2024      | +/-     | 2023      | 2024         | +/-     |  |
| New Listings                             | 18        | 22        | + 22.2% | 142       | 164          | + 15.5% |  |
| Closed Sales                             | 15        | 13        | - 13.3% | 113       | 121          | + 7.1%  |  |
| Median Sales Price*                      | \$322,500 | \$315,000 | - 2.3%  | \$295,000 | \$310,000    | + 5.1%  |  |
| Percent of Original List Price Received* | 101.5%    | 102.5%    | + 0.9%  | 101.5%    | 101.7%       | + 0.3%  |  |
| Days on Market Until Sale                | 12        | 14        | + 15.4% | 16        | 16           | + 3.2%  |  |
| Inventory of Homes for Sale              | 22        | 23        | + 4.5%  |           |              |         |  |
| Months Supply of Inventory               | 1.7       | 1.6       | - 6.1%  |           |              |         |  |