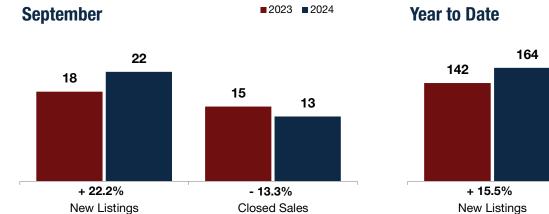

## **Town of East** Greenbush

| + 22.270     | - 13.3%      | - 2.3%             |
|--------------|--------------|--------------------|
| Change in    | Change in    | Change in          |
| New Listings | Closed Sales | Median Sales Price |

10 00/

|                                          | S         | September |         |           | Year to Date |         |  |
|------------------------------------------|-----------|-----------|---------|-----------|--------------|---------|--|
|                                          | 2023      | 2024      | +/-     | 2023      | 2024         | +/-     |  |
| New Listings                             | 18        | 22        | + 22.2% | 142       | 164          | + 15.5% |  |
| Closed Sales                             | 15        | 13        | - 13.3% | 113       | 121          | + 7.1%  |  |
| Median Sales Price*                      | \$322,500 | \$315,000 | - 2.3%  | \$295,000 | \$310,000    | + 5.1%  |  |
| Percent of Original List Price Received* | 101.5%    | 102.5%    | + 0.9%  | 101.5%    | 101.7%       | + 0.3%  |  |
| Days on Market Until Sale                | 12        | 14        | + 15.4% | 16        | 16           | + 3.2%  |  |
| Inventory of Homes for Sale              | 22        | 23        | + 4.5%  |           |              |         |  |
| Months Supply of Inventory               | 1.7       | 1.6       | - 6.1%  |           |              |         |  |