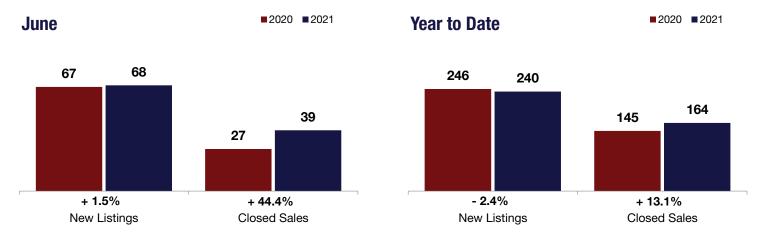

## Town of Guilderland

+ 1.5% + 44

June

+ 44.4%

+ 12.8%

Change in **New Listings** 

Change in Closed Sales

Change in Median Sales Price

**Year to Date** 

| • • • • • • • • • • • • • • • • • • • • |                                            |                                                                                                                                    | roal to Date                                                                                                                                                                                                       |                                                                                                                                                                                                                                                                                                                                                                                    |                                                                                                                                                                                                                                                                                                                                                                                                                                                                     |
|-----------------------------------------|--------------------------------------------|------------------------------------------------------------------------------------------------------------------------------------|--------------------------------------------------------------------------------------------------------------------------------------------------------------------------------------------------------------------|------------------------------------------------------------------------------------------------------------------------------------------------------------------------------------------------------------------------------------------------------------------------------------------------------------------------------------------------------------------------------------|---------------------------------------------------------------------------------------------------------------------------------------------------------------------------------------------------------------------------------------------------------------------------------------------------------------------------------------------------------------------------------------------------------------------------------------------------------------------|
| 2020                                    | 2021                                       | +/-                                                                                                                                | 2020                                                                                                                                                                                                               | 2021                                                                                                                                                                                                                                                                                                                                                                               | +/-                                                                                                                                                                                                                                                                                                                                                                                                                                                                 |
| 67                                      | 68                                         | + 1.5%                                                                                                                             | 246                                                                                                                                                                                                                | 240                                                                                                                                                                                                                                                                                                                                                                                | - 2.4%                                                                                                                                                                                                                                                                                                                                                                                                                                                              |
| 27                                      | 39                                         | + 44.4%                                                                                                                            | 145                                                                                                                                                                                                                | 164                                                                                                                                                                                                                                                                                                                                                                                | + 13.1%                                                                                                                                                                                                                                                                                                                                                                                                                                                             |
| \$266,000                               | \$300,000                                  | + 12.8%                                                                                                                            | \$265,000                                                                                                                                                                                                          | \$270,750                                                                                                                                                                                                                                                                                                                                                                          | + 2.2%                                                                                                                                                                                                                                                                                                                                                                                                                                                              |
| 97.6%                                   | 102.6%                                     | + 5.2%                                                                                                                             | 96.7%                                                                                                                                                                                                              | 100.5%                                                                                                                                                                                                                                                                                                                                                                             | + 3.9%                                                                                                                                                                                                                                                                                                                                                                                                                                                              |
| 39                                      | 16                                         | - 58.8%                                                                                                                            | 48                                                                                                                                                                                                                 | 24                                                                                                                                                                                                                                                                                                                                                                                 | - 49.8%                                                                                                                                                                                                                                                                                                                                                                                                                                                             |
| 81                                      | 51                                         | - 37.0%                                                                                                                            |                                                                                                                                                                                                                    |                                                                                                                                                                                                                                                                                                                                                                                    |                                                                                                                                                                                                                                                                                                                                                                                                                                                                     |
| 2.4                                     | 1.3                                        | - 46.1%                                                                                                                            |                                                                                                                                                                                                                    |                                                                                                                                                                                                                                                                                                                                                                                    |                                                                                                                                                                                                                                                                                                                                                                                                                                                                     |
|                                         | 67<br>27<br>\$266,000<br>97.6%<br>39<br>81 | 2020     2021       67     68       27     39       \$266,000     \$300,000       97.6%     102.6%       39     16       81     51 | 2020     2021     + / -       67     68     + 1.5%       27     39     + 44.4%       \$266,000     \$300,000     + 12.8%       97.6%     102.6%     + 5.2%       39     16     - 58.8%       81     51     - 37.0% | 2020         2021         + / -         2020           67         68         + 1.5%         246           27         39         + 44.4%         145           \$266,000         \$300,000         + 12.8%         \$265,000           97.6%         102.6%         + 5.2%         96.7%           39         16         - 58.8%         48           81         51         - 37.0% | 2020         2021         + / -         2020         2021           67         68         + 1.5%         246         240           27         39         + 44.4%         145         164           \$266,000         \$300,000         + 12.8%         \$265,000         \$270,750           97.6%         102.6%         + 5.2%         96.7%         100.5%           39         16         - 58.8%         48         24           81         51         - 37.0% |

<sup>\*</sup> Does not account for seller concessions. | Activity for one month can sometimes look extreme due to small sample size.