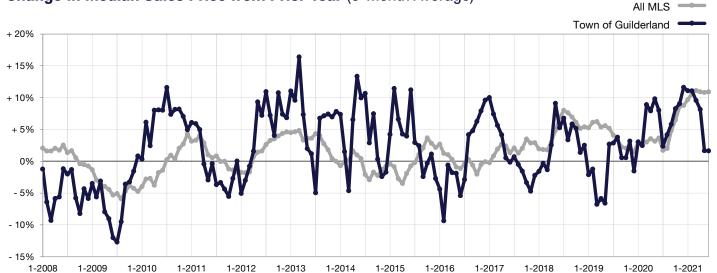

## **Change in Median Sales Price from Prior Year** (6-Month Average)\*\*

<sup>\*\*</sup> Each dot represents the change in median sales price from the prior year using a 6-month weighted average.

This means that each of the 6 months used in a dot are proportioned according to their share of sales during that period.