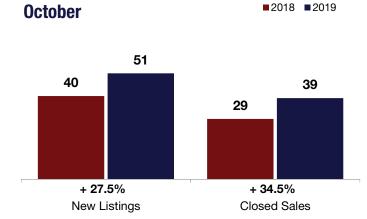

## Town of Guilderland

| + 27.5%             | + 34.5%      | + 10.4%            |
|---------------------|--------------|--------------------|
| Change in           | Change in    | Change in          |
| <b>New Listings</b> | Closed Sales | Median Sales Price |

|                                          |           | October       |         |           | Year to Date  |        |  |
|------------------------------------------|-----------|---------------|---------|-----------|---------------|--------|--|
|                                          | 2018      | 2019          | +/-     | 2018      | 2019          | +/-    |  |
| New Listings                             | 40        | 51            | + 27.5% | 504       | 529           | + 5.0% |  |
| Closed Sales                             | 29        | 39            | + 34.5% | 328       | 354           | + 7.9% |  |
| Median Sales Price*                      | \$230,000 | \$254,000     | + 10.4% | \$257,470 | \$255,000     | - 1.0% |  |
| Percent of Original List Price Received* | 93.8%     | <b>96.1</b> % | + 2.4%  | 97.2%     | <b>96.3</b> % | - 0.9% |  |
| Days on Market Until Sale                | 56        | 40            | - 28.5% | 39        | 42            | + 7.9% |  |
| Inventory of Homes for Sale              | 155       | 126           | - 18.7% |           |               |        |  |
| Months Supply of Inventory               | 4.9       | 3.6           | - 27.7% |           |               |        |  |