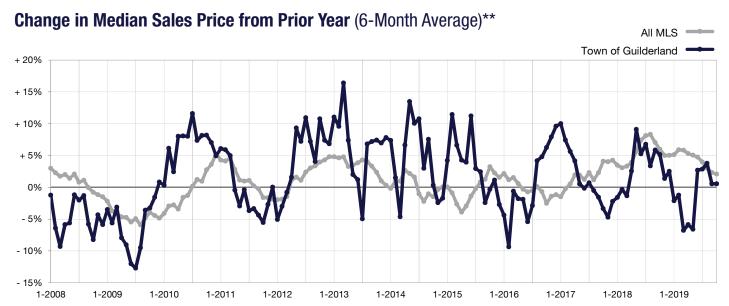

## Town of Guilderland

| + 27.5%             | + 34.5%      | + 10.4%            |
|---------------------|--------------|--------------------|
| Change in           | Change in    | Change in          |
| <b>New Listings</b> | Closed Sales | Median Sales Price |

Year to Date

\* Does not account for seller concessions. | Activity for one month can sometimes look extreme due to small sample size.

\*\* Each dot represents the change in median sales price from the prior year using a 6-month weighted average. This means that each of the 6 months used in a dot are proportioned according to their share of sales during that period.