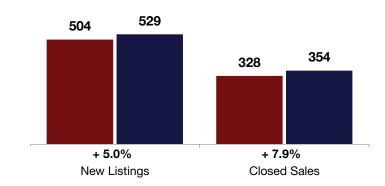

|                                          |           | October       |         |           | Year to Date  |        |  |
|------------------------------------------|-----------|---------------|---------|-----------|---------------|--------|--|
|                                          | 2018      | 2019          | +/-     | 2018      | 2019          | +/-    |  |
| New Listings                             | 40        | 51            | + 27.5% | 504       | 529           | + 5.0% |  |
| Closed Sales                             | 29        | 39            | + 34.5% | 328       | 354           | + 7.9% |  |
| Median Sales Price*                      | \$230,000 | \$254,000     | + 10.4% | \$257,470 | \$255,000     | - 1.0% |  |
| Percent of Original List Price Received* | 93.8%     | <b>96.1</b> % | + 2.4%  | 97.2%     | <b>96.3</b> % | - 0.9% |  |
| Days on Market Until Sale                | 56        | 40            | - 28.5% | 39        | 42            | + 7.9% |  |
| Inventory of Homes for Sale              | 155       | 126           | - 18.7% |           |               |        |  |
| Months Supply of Inventory               | 4.9       | 3.6           | - 27.7% |           |               |        |  |

Year to Date

\* Does not account for seller concessions. | Activity for one month can sometimes look extreme due to small sample size.

\*\* Each dot represents the change in median sales price from the prior year using a 6-month weighted average. This means that each of the 6 months used in a dot are proportioned according to their share of sales during that period.