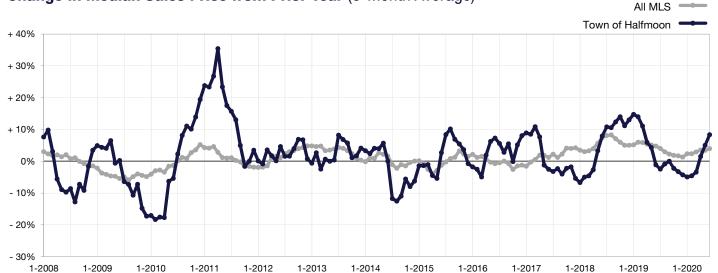

## **Change in Median Sales Price from Prior Year** (6-Month Average)\*\*

<sup>\*\*</sup> Each dot represents the change in median sales price from the prior year using a 6-month weighted average.

This means that each of the 6 months used in a dot are proportioned according to their share of sales during that period.