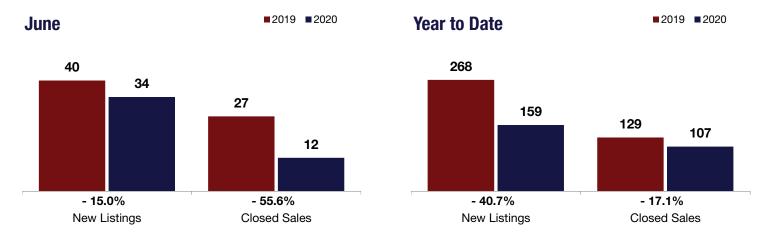

## **Town of Halfmoon**

| - 15.0%      | - 55.6%      | - 44.7%            |
|--------------|--------------|--------------------|
| Change in    | Change in    | Change in          |
| New Listings | Closed Sales | Median Sales Price |

|                                          |           | June      |         |           | Year to Date |         |  |
|------------------------------------------|-----------|-----------|---------|-----------|--------------|---------|--|
|                                          | 2019      | 2020      | +/-     | 2019      | 2020         | +/-     |  |
| New Listings                             | 40        | 34        | - 15.0% | 268       | 159          | - 40.7% |  |
| Closed Sales                             | 27        | 12        | - 55.6% | 129       | 107          | - 17.1% |  |
| Median Sales Price*                      | \$379,785 | \$209,950 | - 44.7% | \$340,000 | \$345,000    | + 1.5%  |  |
| Percent of Original List Price Received* | 102.1%    | 98.8%     | - 3.2%  | 98.7%     | 98.6%        | - 0.1%  |  |
| Days on Market Until Sale                | 29        | 27        | - 7.1%  | 49        | 53           | + 8.9%  |  |
| Inventory of Homes for Sale              | 151       | 87        | - 42.4% |           |              |         |  |
| Months Supply of Inventory               | 6.7       | 3.9       | - 42.6% |           |              |         |  |

<sup>\*</sup> Does not account for seller concessions. | Activity for one month can sometimes look extreme due to small sample size.